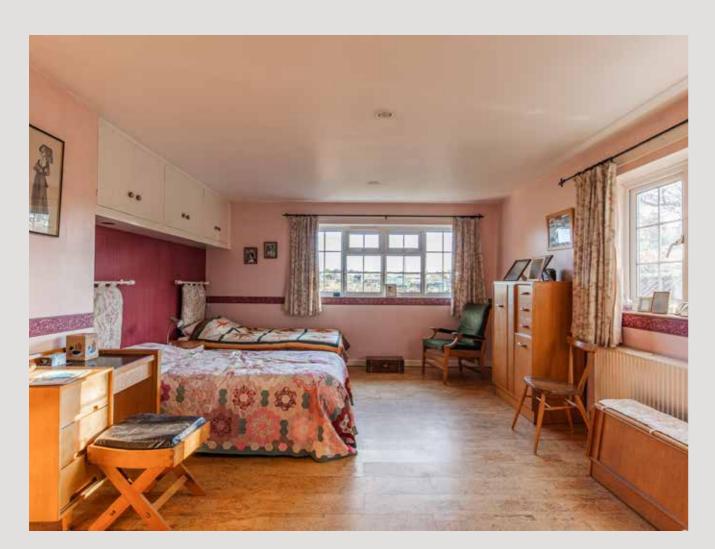

The sitting room is an incredibly bright room, which boasts a tremendous size and with the central brick and flint fireplace being the focal point of the room.

The three double bedrooms upstairs are accompanied by the family bathroom. The principal bedroom presents a brilliant opportunity to have an en-suite, thanks to the neighbouring bathroom providing easy access to plumbing.