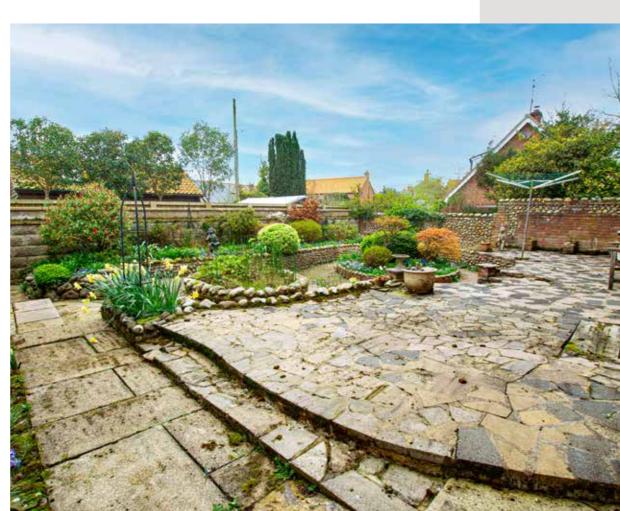

In addition to the single garage, there is parking for a handful of cars to the front, with a low-maintenance garden which flows through to the rear of Brambling where you will find raised brick-built beds and a charming pond, which has become the main focal point of such a beautifully presented garden.