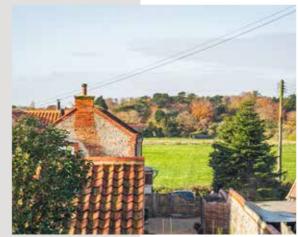

## "It's warm, welcoming and comfortable."

Thurch Lane is an incredibly desirable lane which runs behind St. Margaret's Church, parallel with the stretch of Holt Road, which meets with the A149. Its secluded location not only makes great use of the field views beyond the allotments to the east, but also gives way for a near-immediate access to the high street in Cley.

In addition to the single garage, there is parking for a handful of cars to the front, with a low-maintenance garden which flows through to the rear of Brambling where you will find raised brick-built beds and a charming pond, which has become the main focal point of such a beautifully presented garden.