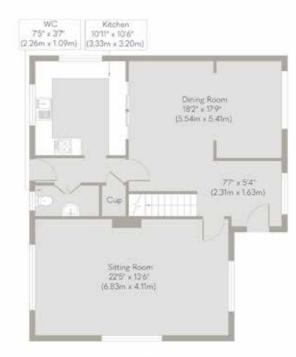

First Floor Approximate Floor Area 714 sq. ft (66.30 sq. m)

a new home is just the beginning

Outbuilding Approximate Floor Area 338 sq. ft (31.40 sq. m)

Studio 2110" x 15"1" (6.65m x 4.60m)

Ground Floor Approximate Floor Area 832 sq. ft (77.27 sq. m)

Whilst every attempt has been made to ensure the accuracy of the floor plan contained here, measurements of doors, windows, rooms and any other items are approximate and no responsibility is taken for any error, omission, or mis-statement. This plan is for illustrative purposes only and should be used as such by any prospective purchaser or tenant. The services, systems and appliances shown have not been tested and no guarantee as to their operability or efficiency can be given.