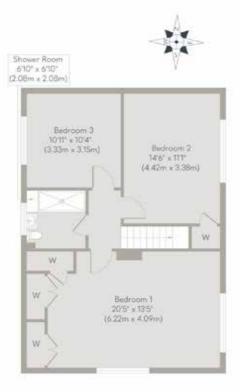

The sitting room is an incredibly bright room, which boasts a tremendous size and with the central brick and flint fireplace being the focal point of the room.

The three double bedrooms upstairs are accompanied by the family bathroom. The principal bedroom presents a brilliant opportunity to have an en-suite, thanks to the neighbouring bathroom providing easy access to plumbing.

First Floor Approximate Floor Area 714 sq. ft (66.30 sq. m)

a new home is just the beginning

Outbuilding Approximate Floor Area 338 sq. ft (31.40 sq. m)

Studio 2110" x 15"1" (6.65m x 4.60m)

Ground Floor Approximate Floor Area 832 sq. ft (77.27 sq. m)