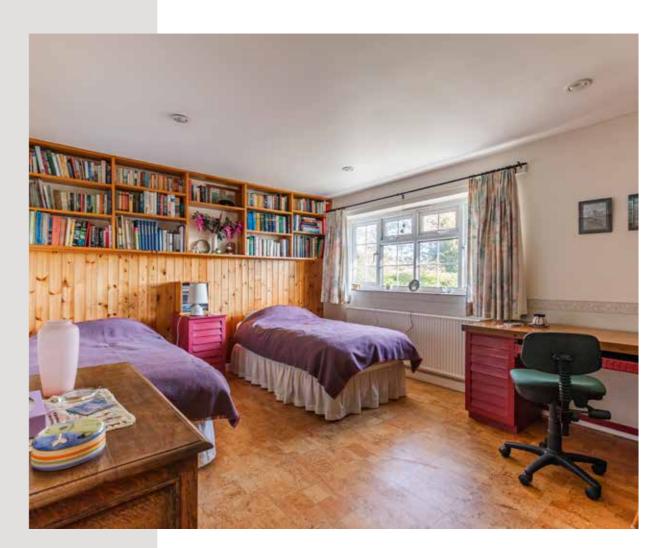

The sitting room is an incredibly bright room, which boasts a tremendous size and with the central brick and flint fireplace being the focal point of the room.

The three double bedrooms upstairs are accompanied by the family bathroom. The principal bedroom presents a brilliant opportunity to have an en-suite, thanks to the neighbouring bathroom providing easy access to plumbing.

### "The area has absolutely beautiful and diverse scenery."

If further bedrooms are needed, especially one on the ground level, then there is again further scope for improvement. The separate studio would lend itself perfectly to becoming an additional bedroom or potentially an annexe if you were to incorporate the garage.