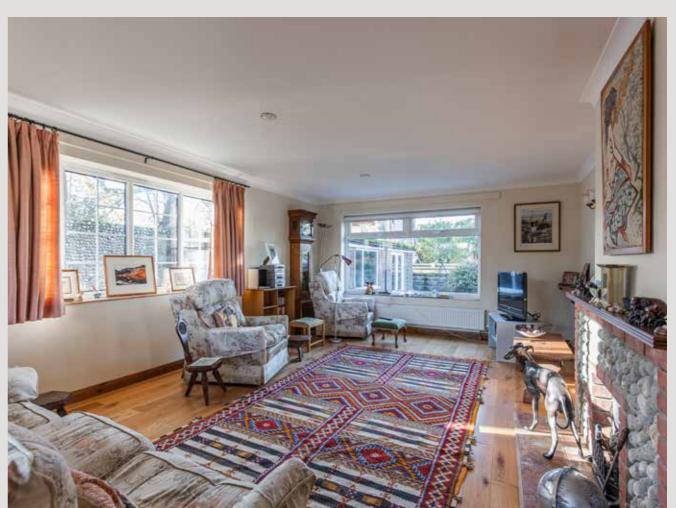

The sitting room is an incredibly bright room, which boasts a tremendous size and with the central brick and flint fireplace being the focal point of the room.

The three double bedrooms upstairs are accompanied by the family bathroom. The principal bedroom presents a brilliant opportunity to have an en-suite, thanks to the neighbouring bathroom providing easy access to plumbing.