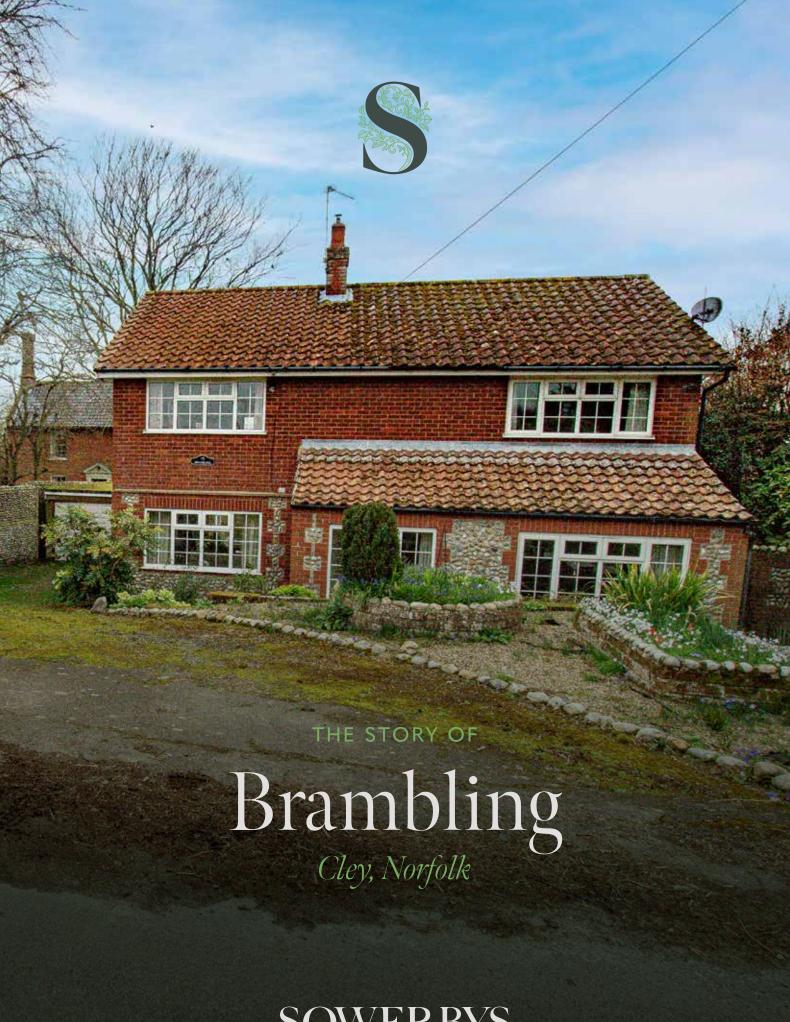

## Brambling

Church Lane, Cley, NR25 7UD

Desirable, Secluded Location in Cley **Immaculately Presented** Modern Layout Large Reception Rooms Three Bedrooms Fully Boarded and Accessible, Generous Loft Space Single Garage and Outside Studio Plenty of Parking Low Maintenance Garden Field Views

## "It's warm, welcoming and comfortable."

Thurch Lane is an incredibly desirable lane which runs behind St. Margaret's Church, parallel with the stretch of Holt Road, which meets with the A149. Its secluded location not only makes great use of the field views beyond the allotments to the east, but also gives way for a near-immediate access to the high street in Cley.

Brambling has been a very much-loved home since 1983, and despite needing modernising in parts, it is immaculately presented.

The layout feels quite ahead of its time, as the kitchen and dining room have an open-plan dynamic, which is so wellbalanced that many modern properties today strive to achieve such a relationship between these two key rooms.