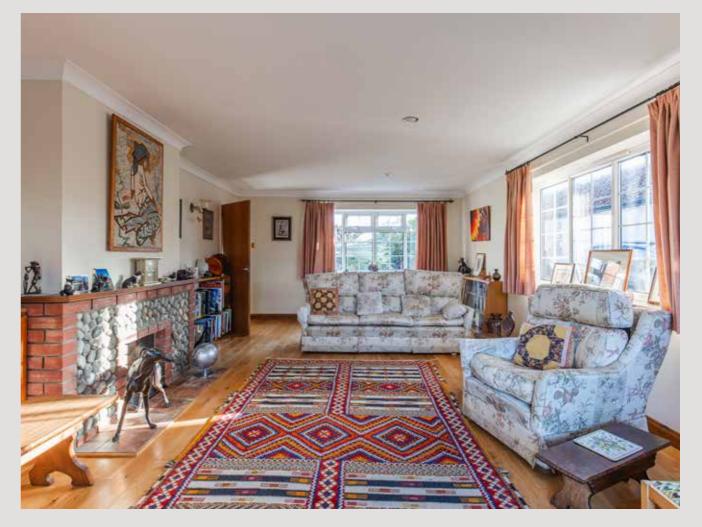

The sitting room is an incredibly bright room, which boasts a tremendous size and with the central brick and flint fireplace being the focal point of the room.

The three double bedrooms upstairs are accompanied by the family bathroom. The principal bedroom presents a brilliant opportunity to have an en-suite, thanks to the neighbouring bathroom providing easy access to plumbing.