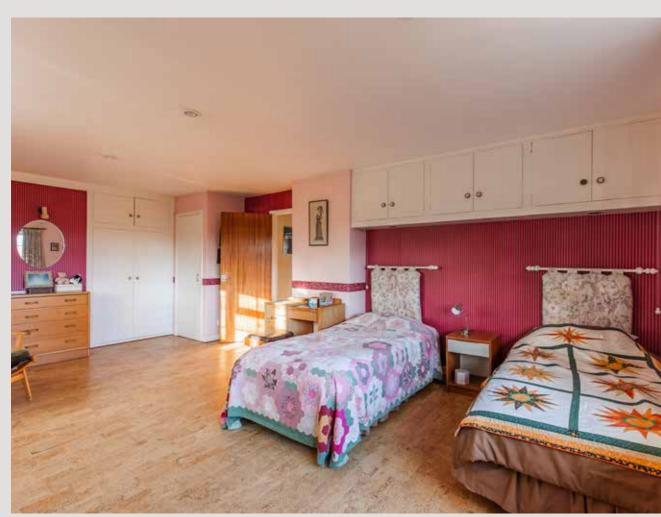

The sitting room is an incredibly bright room, which boasts a tremendous size and with the central brick and flint fireplace being the focal point of the room.

The three double bedrooms upstairs are accompanied by the family bathroom. The principal bedroom presents a brilliant opportunity to have an en-suite, thanks to the neighbouring bathroom providing easy access to plumbing.