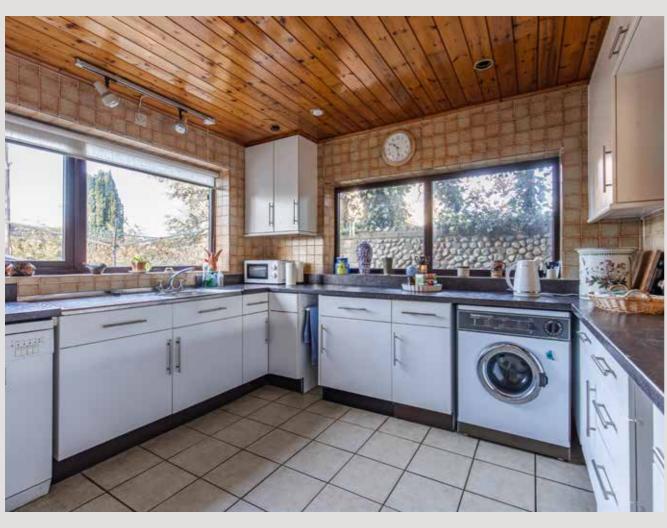

Brambling has been a very much-loved home since 1983, and despite needing modernising in parts, it is immaculately presented.

The layout feels quite ahead of its time, as the kitchen and dining room have an open-plan dynamic, which is so wellbalanced that many modern properties today strive to achieve such a relationship between these two key rooms.