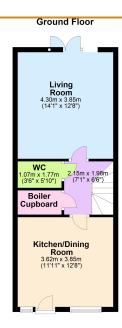

#### **GROUND FLOOR**

KITCHEN/DINING ROOM 3.85m (12'8") x 3.62m (11'11")

WC.

Low level WC and hand wash basin.

LIVING ROOM 4.30m (14'1") x 3.85m (12'8")

FIRST FLOOR

BEDROOM 1 3.85m (12'8") x 3.68m (12'1") max.