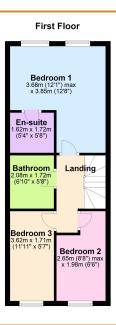

#### **GROUND FLOOR**

KITCHEN/DINING ROOM 3.85m (12'8") x 3.62m (11'11")

WC.

Low level WC and hand wash basin.

LIVING ROOM 4.30m (14'1") x 3.85m (12'8")

FIRST FLOOR

BEDROOM 1 3.85m (12'8") x 3.68m (12'1") max.

EN-SUITE Fitted with a co

Fitted with a corner cubicle with mains shower, low level WC and hand wash basin. Extractor fan.

BEDROOM 2 2.65m (8'8") max. x 1.98m (6'6")

BEDROOM 3 3.62m (11'11") x 1.71m (5'7")

BATHROOM

Fitted with a panelled bath, low level WC and hand wash basin. Extractor fan.