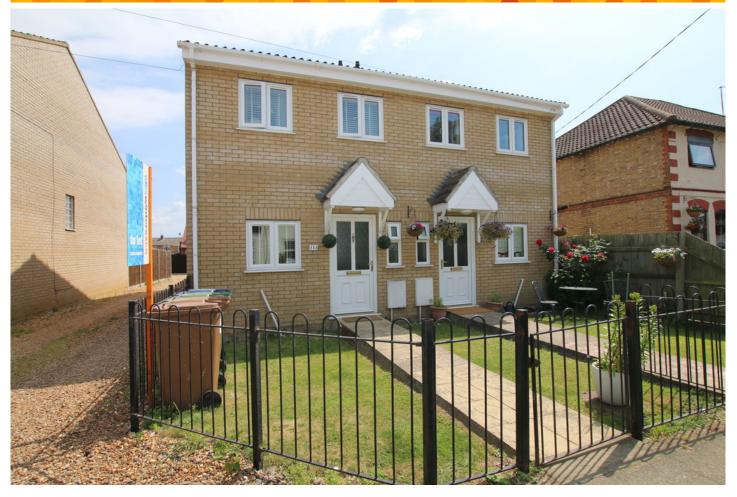

# £950 pcm

High Street, Benwick, March, Cambridgeshire PE15 0XA

## Deposit £1,096

Available early December, this modern three bedroom semi detached property is set within a village location and has garden and off road parking.

The accommodation comprises kitchen/diner, living room and the convenience of a ground floor cloakroom.

### OUTSIDE

The front garden is enclosed by a low level fence and is laid to lawn. To the rear, the fully enclosed garden is also laid mainly to lawn with paved patio area. A rear access leads to two allocated parking spaces.