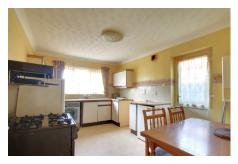

## Marian Way, Chatteris, Cambridgeshire PE16 6LZ

LIVING ROOM 4.32m (14'2") x 3.46m (11'4") Window to front.

KITCHEN/DINING ROOM 4.32m (14'2") x 2.97m (9'9") Fitted with wall and base units, space for freestanding cooker, fridge/freezer and washing machine. Window to front, door out to rear garden.