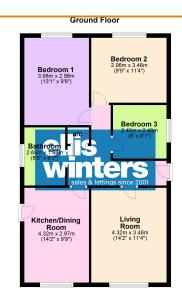

The accommodation comprises kitchen/diner, living room, bathroom, and three good size bedrooms.

Outside there is a driveway providing ample off road parking, single garage and a fully enclosed garden.

## Marian Way, Chatteris, Cambridgeshire PE16 6LZ

LIVING ROOM 4.32m (14'2") x 3.46m (11'4") Window to front.

KITCHEN/DINING ROOM 4.32m (14'2") x 2.97m (9'9") Fitted with wall and base units, space for freestanding cooker, fridge/freezer and washing machine. Window to front, door out to rear garden.

#### **BATHROOM**

Fitted with a panelled bath, single corner shower cubicle, low level WC and hand wash basin. Window to side.

BEDROOM 1 3.98m (13'1") x 2.98m (9'9") Window to rear.

BEDROOM 2 3.46m (11'4") x 2.96m (9'9") Window to rear.

#### BEDROOM 3

2.46m (8'1") x 2.45m (8') Window to side, door.

The front garden is open plan and laid to gravel. A good size driveway provides ample off road parking and leads to the single garage which has standard up and over door, power and light. There is a separate courtesy door from the garage into the garden. The rear garden is laid to lawn with shrub borders and patio area.