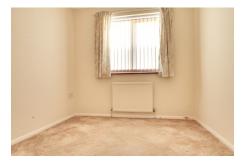

#### BEDROOM 3

2.46m (8'1") x 2.45m (8') Window to side, door.

The front garden is open plan and laid to gravel. A good size driveway provides ample off road parking and leads to the single garage which has standard up and over door, power and light. There is a separate courtesy door from the garage into the garden. The rear garden is laid to lawn with shrub borders and patio area.