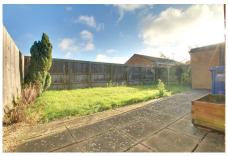

#### BEDROOM 3

2.46m (8'1") x 2.45m (8') Window to side, door.

The front garden is open plan and laid to gravel. A good size driveway provides ample off road parking and leads to the single garage which has standard up and over door, power and light. There is a separate courtesy door from the garage into the garden. The rear garden is laid to lawn with shrub borders and patio area.