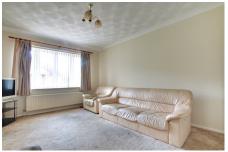

## Marian Way, Chatteris, Cambridgeshire PE16 6LZ

LIVING ROOM 4.32m (14'2") x 3.46m (11'4") Window to front.

KITCHEN/DINING ROOM 4.32m (14'2") x 2.97m (9'9") Fitted with wall and base units, space for freestanding cooker, fridge/freezer and washing machine. Window to front, door out to rear garden.