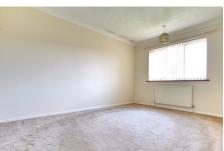

#### **BATHROOM**

Fitted with a panelled bath, single corner shower cubicle, low level WC and hand wash basin. Window to side.

BEDROOM 1 3.98m (13'1") x 2.98m (9'9") Window to rear.

BEDROOM 2 3.46m (11'4") x 2.96m (9'9") Window to rear.