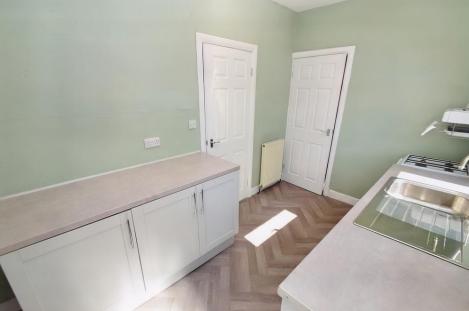

The property briefly comprises; Entrance hall giving access to the spacious lounge with new carpet flooring and large window to the front. Modern fitted kitchen with ample wall and base units and stainless steel sink. Two storage cupboards excellent for storage, one currently houses the boiler

#### HALL

LOUNGE 14' 9" x 12' 7" (4.5m x 3.85m) Spacious lounge with new carpet flooring and large window to the front providing ample natural light

KITCHEN 16' 4" x 7' 4" (5m x 2.25m) Modern fitted kitchen with ample wall and base units and stainless steel sink. Two storage cupboards excellent for storage, one currently houses the boiler