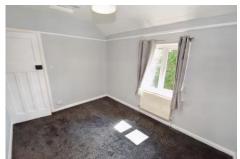

To the first floor; Two double bedrooms both with new carpet flooring, and a further single bedroom with new carpet flooring and window to the front. Spacious family bathroom comprising; WC, hand wash basin and bath with tiled walls and window to the rear

#### LANDING

BEDROOM ONE 11' 9" x 10' 5" (3.6m x 3.2m) Large double bedroom with new carpet flooring, built in storage cupboard and window to the front

BEDROOM TWO 11' 9" x 8' 10" (3.6m x 2.7m) Excellent sized double bedroom with new carpet flooring and window to the rear

BEDROOM THREE Single bedroom with new carpet flooring and window to the front

BATHROOM Spacious family bathroom comprising; WC, hand wash basin and bath with tiled walls and window to the rear

TO THE OUTSIDE Large garden to the front with pathway leading to the front door. To the rear is a further grassed garden and greenhouse