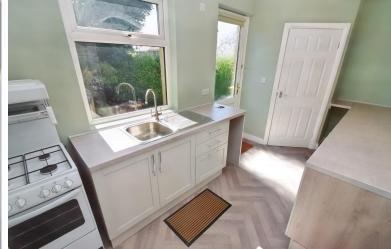

The property briefly comprises; Entrance hall giving access to the spacious lounge with new carpet flooring and large window to the front. Modern fitted kitchen with ample wall and base units and stainless steel sink. Two storage cupboards excellent for storage, one currently houses the boiler

#### HALL

LOUNGE 14' 9" x 12' 7" (4.5m x 3.85m) Spacious lounge with new carpet flooring and large window to the front providing ample natural light

KITCHEN 16' 4" x 7' 4" (5m x 2.25m) Modern fitted kitchen with ample wall and base units and stainless steel sink. Two storage cupboards excellent for storage, one currently houses the boiler