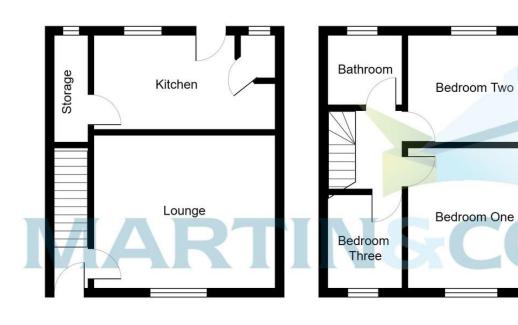

#### HALL

LOUNGE 14' 9" x 12' 7" (4.5m x 3.85m) Spacious lounge with new carpet flooring and large window to the front providing ample natural light

KITCHEN 16' 4" x 7' 4" (5m x 2.25m) Modern fitted kitchen with ample wall and base units and stainless steel sink. Two storage cupboards excellent for storage, one currently houses the boiler

#### LANDING

BEDROOM ONE 11' 9" x 10' 5" (3.6m x 3.2m) Large double bedroom with new carpet flooring, built in storage cupboard and window to the front

BEDROOM TWO 11' 9" x 8' 10" (3.6m x 2.7m) Excellent sized double bedroom with new carpet flooring and window to the rear

BEDROOM THREE Single bedroom with new carpet flooring and window to the front

BATHROOM Spacious family bathroom comprising; WC, hand wash basin and bath with tiled walls and window to the rear

TO THE OUTSIDE Large garden to the front with pathway leading to the front door. To the rear is a further grassed garden and greenhouse