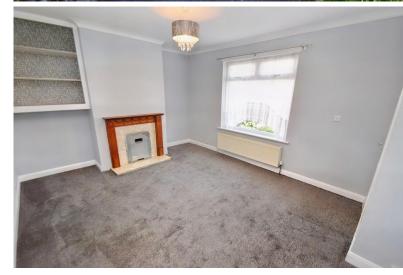

The property briefly comprises; Entrance hall giving access to the spacious lounge with new carpet flooring and large window to the front. Modern fitted kitchen with ample wall and base units and stainless steel sink. Two storage cupboards excellent for storage, one currently houses the boiler

#### HALL

LOUNGE 14' 9" x 12' 7" (4.5m x 3.85m) Spacious lounge with new carpet flooring and large window to the front providing ample natural light

KITCHEN 16' 4" x 7' 4" (5m x 2.25m) Modern fitted kitchen with ample wall and base units and stainless steel sink. Two storage cupboards excellent for storage, one currently houses the boiler