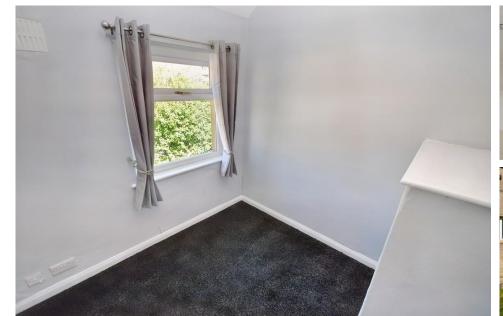

To the first floor; Two double bedrooms both with new carpet flooring, and a further single bedroom with new carpet flooring and window to the front. Spacious family bathroom comprising; WC, hand wash basin and bath with tiled walls and window to the rear

#### LANDING

BEDROOM ONE 11' 9" x 10' 5" (3.6m x 3.2m) Large double bedroom with new carpet flooring, built in storage cupboard and window to the front

BEDROOM TWO 11' 9" x 8' 10" (3.6m x 2.7m) Excellent sized double bedroom with new carpet flooring and window to the rear

BEDROOM THREE Single bedroom with new carpet flooring and window to the front

BATHROOM Spacious family bathroom comprising; WC, hand wash basin and bath with tiled walls and window to the rear

TO THE OUTSIDE Large garden to the front with pathway leading to the front door. To the rear is a further grassed garden and greenhouse