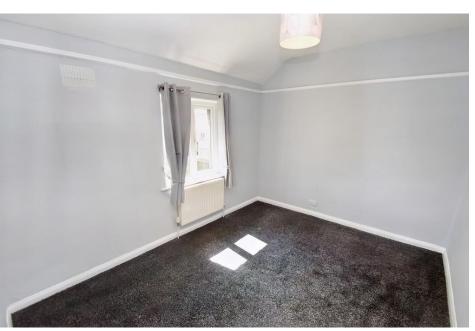

To the first floor; Two double bedrooms both with new carpet flooring, and a further single bedroom with new carpet flooring and window to the front. Spacious family bathroom comprising; WC, hand wash basin and bath with tiled walls and window to the rear

#### LANDING

BEDROOM ONE 11' 9" x 10' 5" (3.6m x 3.2m) Large double bedroom with new carpet flooring, built in storage cupboard and window to the front

BEDROOM TWO 11' 9" x 8' 10" (3.6m x 2.7m) Excellent sized double bedroom with new carpet flooring and window to the rear

BEDROOM THREE Single bedroom with new carpet flooring and window to the front

BATHROOM Spacious family bathroom comprising; WC, hand wash basin and bath with tiled walls and window to the rear

TO THE OUTSIDE Large garden to the front with pathway leading to the front door. To the rear is a further grassed garden and greenhouse