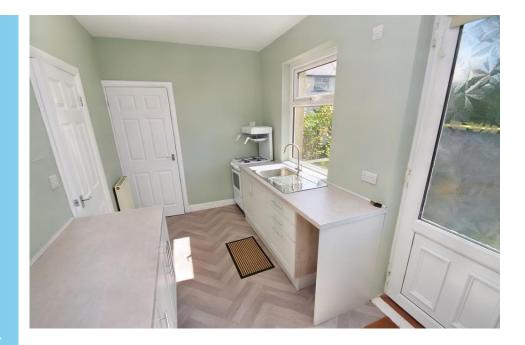

The property briefly comprises; Entrance hall giving access to the spacious lounge with new carpet flooring and large window to the front. Modern fitted kitchen with ample wall and base units and stainless steel sink. Two storage cupboards excellent for storage, one currently houses the boiler

#### HALL

LOUNGE 14' 9" x 12' 7" (4.5m x 3.85m) Spacious lounge with new carpet flooring and large window to the front providing ample natural light

KITCHEN 16' 4" x 7' 4" (5m x 2.25m) Modern fitted kitchen with ample wall and base units and stainless steel sink. Two storage cupboards excellent for storage, one currently houses the boiler