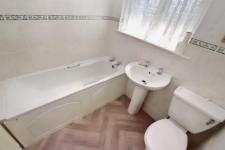

To the first floor; Two double bedrooms both with new carpet flooring, and a further single bedroom with new carpet flooring and window to the front. Spacious family bathroom comprising; WC, hand wash basin and bath with tiled walls and window to the rear

BEDROOM THREE Single bedroom with new carpet flooring and window to the front

BATHROOM Spacious family bathroom comprising; WC, hand wash basin and bath with tiled walls and window to the rear

TO THE OUTSIDE Large garden to the front with pathway leading to the front door. To the rear is a further grassed garden and greenhouse