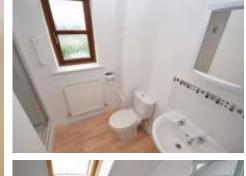

BEDROOM 11' 1" x 8' 10" (3.4m x 2.7m) Good sized bedroom on the ground floor with carpet flooring, storage cupboard and window to the front

SHOWER ROOM Comprising; WC, hand wash basin and shower cubicle