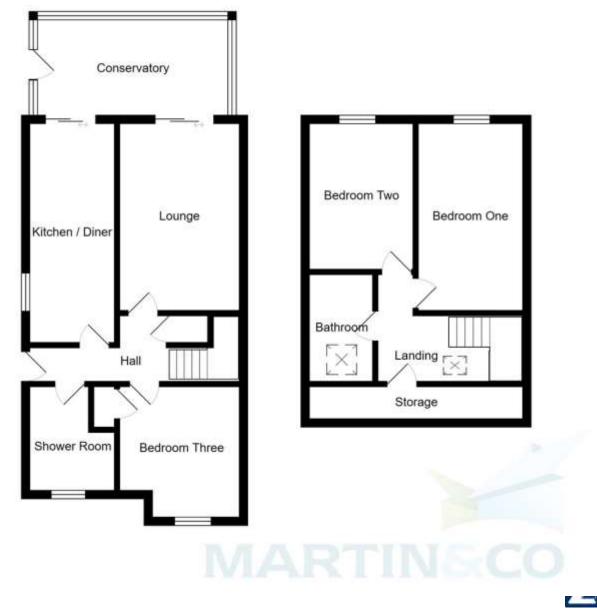

HALL With storage cupboard

KITCHEN/DINER 7' 2" x 18' 4" (2.2m x 5.6m) Large kitchen/diner with ample wall and base units, stainless steel sink with drainer, breakfast bar, gas hob, oven and extractor hood

LOUNGE 10' 2" x 16' 4" (3.1m x 5m) Spacious lounge with feature fireplace, carpet flooring and sliding door to the conservatory

CONSERVATORY 15' 5" x 8' 6" (4.7m x 2.6m) Large conservatory with central heating and Upvc door to the garden

BEDROOM 11' 1" x 8' 10" (3.4m x 2.7m) Good sized bedroom on the ground floor with carpet flooring, storage cupboard and window to the front

SHOWER ROOM Comprising; WC, hand wash basin and shower cubicle

LANDING Large eaves storage and Velux window providing ample natural light

BEDROOM ONE 8' 10" x 16' 0" (2.7m x 4.9m) Large double bedroom with carpet flooring, built in wardrobe and window to the rear

BEDROOM TWO 8' 10" x 12' 5" (2.7m x 3.8m) Large double bedroom with carpet flooring and window to the rear

BATHROOM 5' 6" x 8' 6" (1.7m x 2.6m) Second bathroom comprising; WC, hand wash basin and shower over bath with Velux window

GARAGE With electricity and plumbing for washer

TO THE OUTSIDE Large driveway to the front and pebbled area To the rear is a large pebbled garden, decked seating area and tiered garden with shrubbery