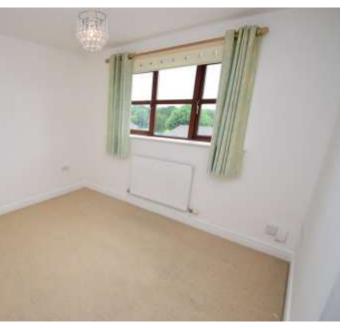

LANDING Large eaves storage and Velux window providing ample natural light

BEDROOM ONE 8' 10" x 16' 0" (2.7m x 4.9m) Large double bedroom with carpet flooring, built in wardrobe and window to the rear

BEDROOM TWO 8' 10" x 12' 5" (2.7m x 3.8m) Large double bedroom with carpet flooring and window to the rear