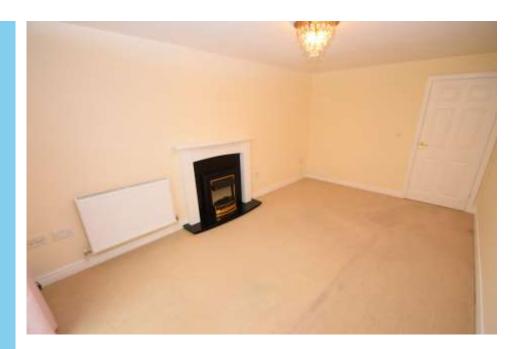

LOUNGE 10' 2" x 16' 4" (3.1m x 5m) Spacious lounge with feature fireplace, carpet flooring and sliding door to the conservatory

CONSERVATORY 15' 5" x 8' 6" (4.7m x 2.6m) Large conservatory with central heating and Upvc door to the garden