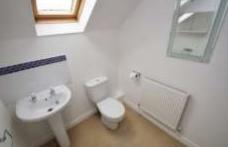

BATHROOM 5' 6" x 8' 6" (1.7m x 2.6m) Second bathroom comprising; WC, hand wash basin and shower over bath with Velux window

GARAGE With electricity and plumbing for washer

TO THE OUTSIDE Large driveway to the front and pebbled area To the rear is a large pebbled garden, decked seating area and tiered garden with shrubbery