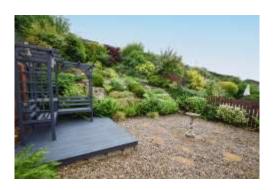

BATHROOM 5' 6" x 8' 6" (1.7m x 2.6m) Second bathroom comprising; WC, hand wash basin and shower over bath with Velux window

GARAGE With electricity and plumbing for washer

TO THE OUTSIDE Large driveway to the front and pebbled area To the rear is a large pebbled garden, decked seating area and tiered garden with shrubbery