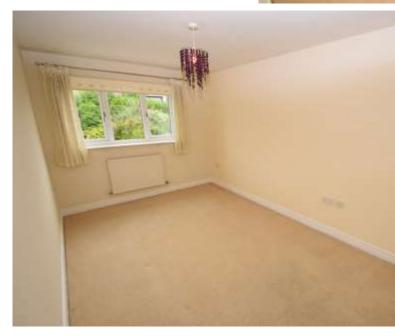

LANDING Large eaves storage and Velux window providing ample natural light

BEDROOM ONE 8' 10" x 16' 0" (2.7m x 4.9m) Large double bedroom with carpet flooring, built in wardrobe and window to the rear

BEDROOM TWO 8' 10" x 12' 5" (2.7m x 3.8m) Large double bedroom with carpet flooring and window to the rear