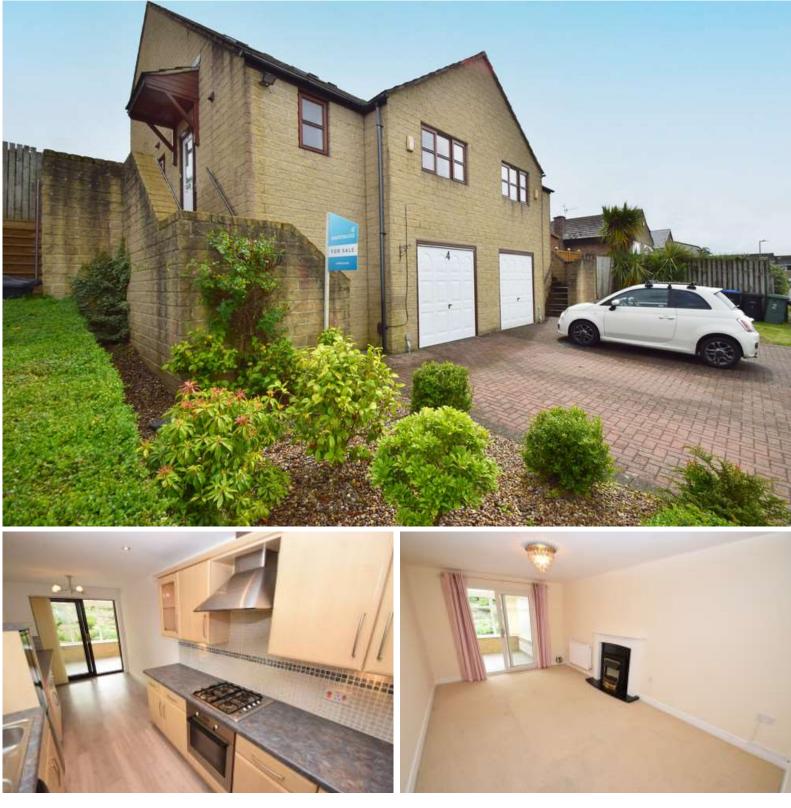

## Why you'll like it

\*NO CHAIN\* Three Bedroom Semi-detached family home pleasantly situated in a cul-de-sac location within the sought after village of Long Lee. Benefitting from; Gas Central Heating, ample off street parking and conservatory. Viewing is essential

\*Recently redecorated in most rooms\* \*Loft insulation and cavity wall\*

Delightfully situated in the popular location of Long Lee, convenient for local amenities which include a shops, popular first school and health centre, and only a stones throw from the first class facilities of Keighley town centre which offers links by road and rail to the major towns and cities of West Yorkshire

BATHROOM 5' 6" x 8' 6" (1.7m x 2.6m) Second bathroom comprising; WC, hand wash basin and shower over bath with Velux window

GARAGE With electricity and plumbing for washer

TO THE OUTSIDE Large driveway to the front and pebbled area To the rear is a large pebbled garden, decked seating area and tiered garden with shrubbery