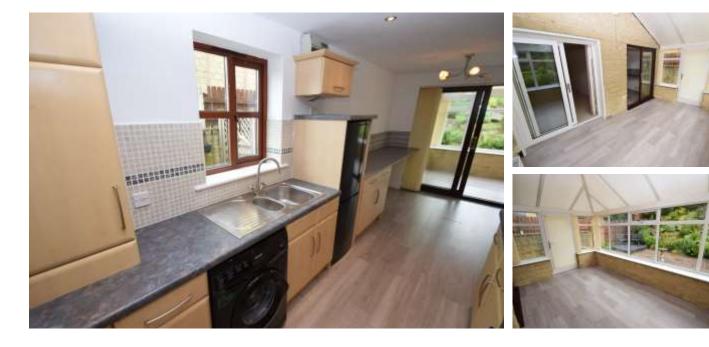

HALL With storage cupboard

KITCHEN/DINER 7' 2" x 18' 4" (2.2m x 5.6m) Large kitchen/diner with ample wall and base units, stainless steel sink with drainer, breakfast bar, gas hob, oven and extractor hood

LOUNGE 10' 2" x 16' 4" (3.1m x 5m) Spacious lounge with feature fireplace, carpet flooring and sliding door to the conservatory

CONSERVATORY 15' 5" x 8' 6" (4.7m x 2.6m) Large conservatory with central heating and Upvc door to the garden