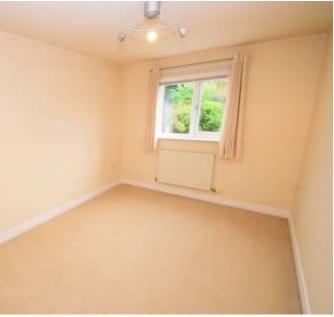

LANDING Large eaves storage and Velux window providing ample natural light

BEDROOM ONE 8' 10" x 16' 0" (2.7m x 4.9m) Large double bedroom with carpet flooring, built in wardrobe and window to the rear

BEDROOM TWO 8' 10" x 12' 5" (2.7m x 3.8m) Large double bedroom with carpet flooring and window to the rear