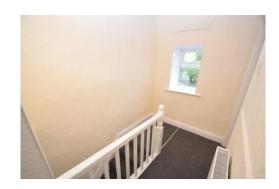

LANDING With window to the rear providing natural light

BEDROOM ONE 11' 5" x 10' 2" (3.5m x 3.1m) Large double bedroom with carpet flooring and window to the front elevation

BEDROOM TWO 10' 5" x 6' 2" (3.2m x 1.9m) Good sized second bedroom with carpet flooring and window overlooking the rear garden and countryside views