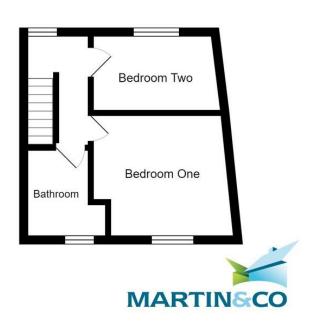

LANDING With window to the rear providing natural light

BEDROOM ONE 11' 5" x 10' 2" (3.5m x 3.1m) Large double bedroom with carpet flooring and window to the front elevation

BEDROOM TWO 10' 5" x 6' 2" (3.2m x 1.9m) Good sized second bedroom with carpet flooring and window overlooking the rear garden and countryside views

BATHROOM Comprising; Walk in shower, WC and hand wash basin with frosted window to the rear

TO THE OUTSIDE Large enclosed garden to the rear with lovely countryside views