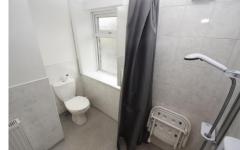

BATHROOM Comprising; Walk in shower, WC and hand wash basin with frosted window to the rear

TO THE OUTSIDE Large enclosed garden to the rear with lovely countryside views