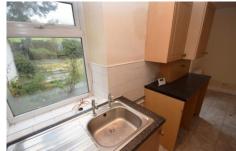

LOUNGE 17' 0" x 9' 2" (5.2m x 2.8m) Large open plan lounge with window to the front and carpet flooring

KITCHEN/DINER 17' 0" x 6' 2" (5.2m x 1.9m) Fitted kitchen with ample wall and base units and stainless steel sink. Tiled splashback, space for a dining table and access to cellar and rear garden