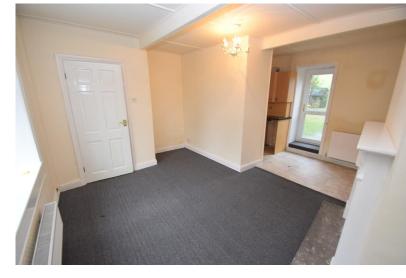

LOUNGE 17' 0" x 9' 2" (5.2m x 2.8m) Large open plan lounge with window to the front and carpet flooring

KITCHEN/DINER 17' 0" x 6' 2" (5.2m x 1.9m) Fitted kitchen with ample wall and base units and stainless steel sink. Tiled splashback, space for a dining table and access to cellar and rear garden