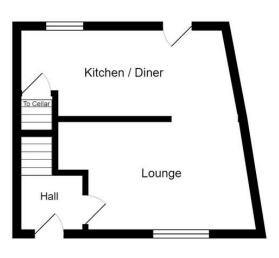

LOUNGE 17' 0" x 9' 2" (5.2m x 2.8m) Large open plan lounge with window to the front and carpet flooring

KITCHEN/DINER 17' 0" x 6' 2" (5.2m x 1.9m) Fitted kitchen with ample wall and base units and stainless steel sink. Tiled splashback, space for a dining table and access to cellar and rear garden