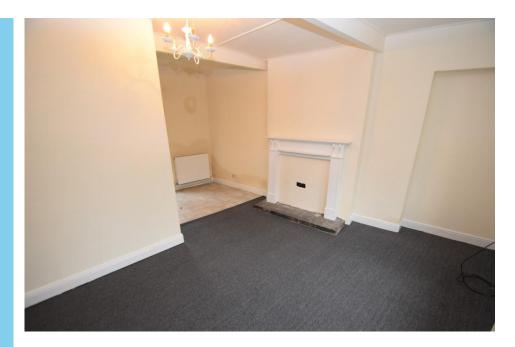

LOUNGE 17' 0" x 9' 2" (5.2m x 2.8m) Large open plan lounge with window to the front and carpet flooring

KITCHEN/DINER 17' 0" x 6' 2" (5.2m x 1.9m) Fitted kitchen with ample wall and base units and stainless steel sink. Tiled splashback, space for a dining table and access to cellar and rear garden