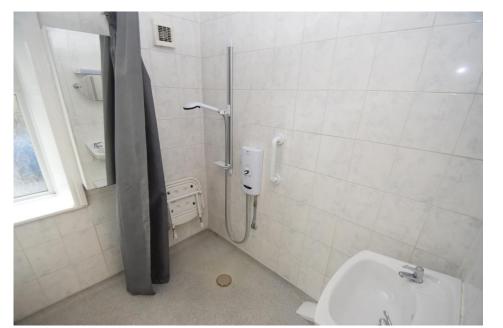

BATHROOM Comprising; Walk in shower, WC and hand wash basin with frosted window to the rear

TO THE OUTSIDE Large enclosed garden to the rear with lovely countryside views