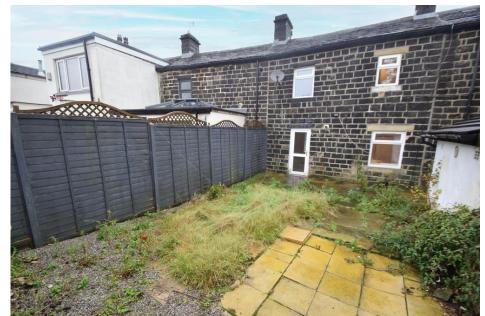

BATHROOM Comprising; Walk in shower, WC and hand wash basin with frosted window to the rear

TO THE OUTSIDE Large enclosed garden to the rear with lovely countryside views