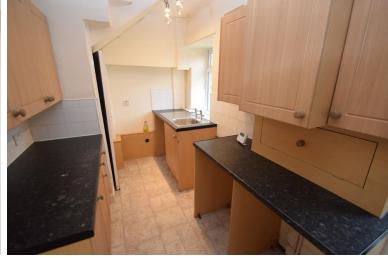

LOUNGE 17' 0" x 9' 2" (5.2m x 2.8m) Large open plan lounge with window to the front and carpet flooring

KITCHEN/DINER 17' 0" x 6' 2" (5.2m x 1.9m) Fitted kitchen with ample wall and base units and stainless steel sink. Tiled splashback, space for a dining table and access to cellar and rear garden