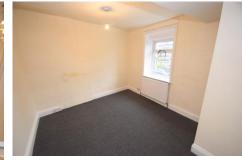

LANDING With window to the rear providing natural light

BEDROOM ONE 11' 5" x 10' 2" (3.5m x 3.1m) Large double bedroom with carpet flooring and window to the front elevation

BEDROOM TWO 10' 5" x 6' 2" (3.2m x 1.9m) Good sized second bedroom with carpet flooring and window overlooking the rear garden and countryside views