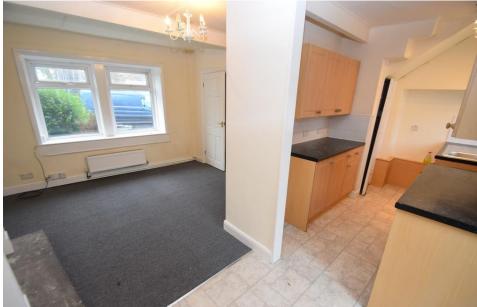

LOUNGE 17' 0" x 9' 2" (5.2m x 2.8m) Large open plan lounge with window to the front and carpet flooring

KITCHEN/DINER 17' 0" x 6' 2" (5.2m x 1.9m) Fitted kitchen with ample wall and base units and stainless steel sink. Tiled splashback, space for a dining table and access to cellar and rear garden