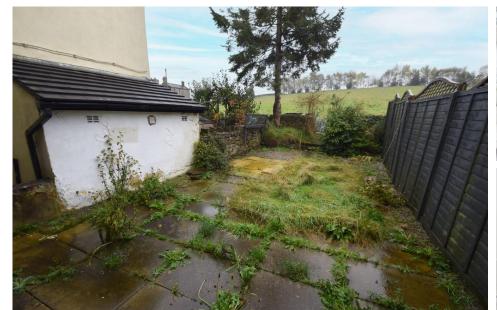

BATHROOM Comprising; Walk in shower, WC and hand wash basin with frosted window to the rear

TO THE OUTSIDE Large enclosed garden to the rear with lovely countryside views