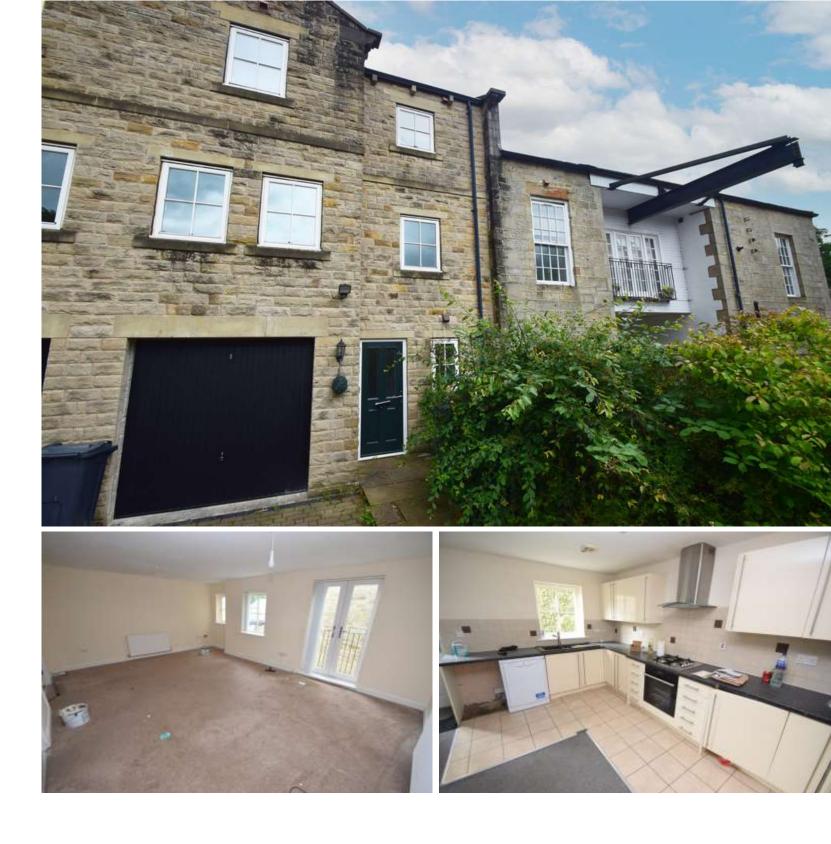

# Why you'll like it

RARE OPPORTUNITY to purchase this Five Bedroom Terraced family home located in the heart of Goose Eye. Benefitting from; spacious accommodation over four floors, off street parking and gas central heating. Viewing is essential!

#### ENTRANCE HALL

CLOAKROOM 4' 11" x 5' 6" (1.5m x 1.7m) With WC, hand wash basin and houses the boiler

KITCHEN/DINER 18' 8" x 14' 5" (5.7m x 4.4m) Spacious open plan kitchen/diner space with fitted kitchen including integrated appliances;

### TO THE FIRST FLOOR

LOUNGE 20' 4" x 14' 5" (6.2m x 4.4m) Large lounge spanning the width of the home with Juliette balcony to the rear providing ample natural light and double opening doors to the dining room

BEDROOM ONE 20' 8" x 17' 0" (6.3m x 5.2m) Large double attic bedroom with spotlights and two Velux windows

INTEGRAL GARAGE 8' 6" x 13' 9" (2.6m x 4.2m)

TO THE OUTSIDE To The front is a driveway leading to the integral garage To the rear a patio and pebbled area perfect for entertaining friends and family