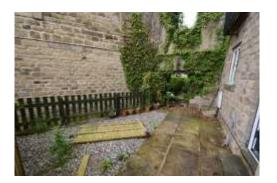

BEDROOM ONE 20' 8" x 17' 0" (6.3m x 5.2m) Large double attic bedroom with spotlights and two Velux windows

INTEGRAL GARAGE 8' 6" x 13' 9" (2.6m x 4.2m)

TO THE OUTSIDE To The front is a driveway leading to the integral garage To the rear a patio and pebbled area perfect for entertaining friends and family