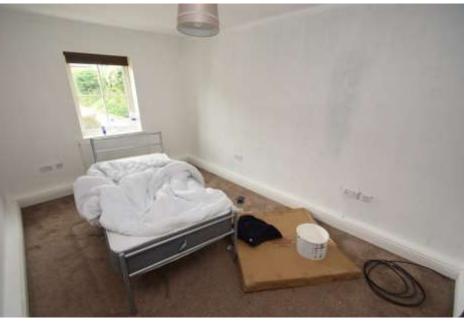

TO THE SECOND FLOOR

BEDROOM TWO 9' 4" x 13' 5" (2.85m x 4.1m) Double bedroom with window to the front and en-suite

ENSUITE Comprising; WC, hand wash basin and shower cubicle

BEDROOM THREE 10' 5" x 14' 5" (3.2m x 4.4m) Double bedroom with carpet flooring and window to the rear

BEDROOM FOUR 12' 9" x 9' 6" (3.9m x 2.9m) Double bedroom with two window to the rear

BATHROOM 9' 10" x 5' 2" (3.m x 1.6m) Family bathroom comprising; WC, hand wash basin, shower cubicle and bath with tiled walls and flooring