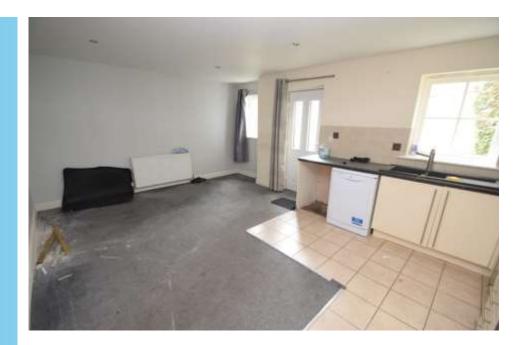

#### ENTRANCE HALL

CLOAKROOM 4' 11" x 5' 6" (1.5m x 1.7m) With WC, hand wash basin and houses the boiler

KITCHEN/DINER 18' 8" x 14' 5" (5.7m x 4.4m) Spacious open plan kitchen/diner space with fitted kitchen including integrated appliances;

Fridge, freezer, oven, hob and extractor hood. Part tiled flooring and carpet flooring. Two windows providing ample natural light and external door leading to the rear garden