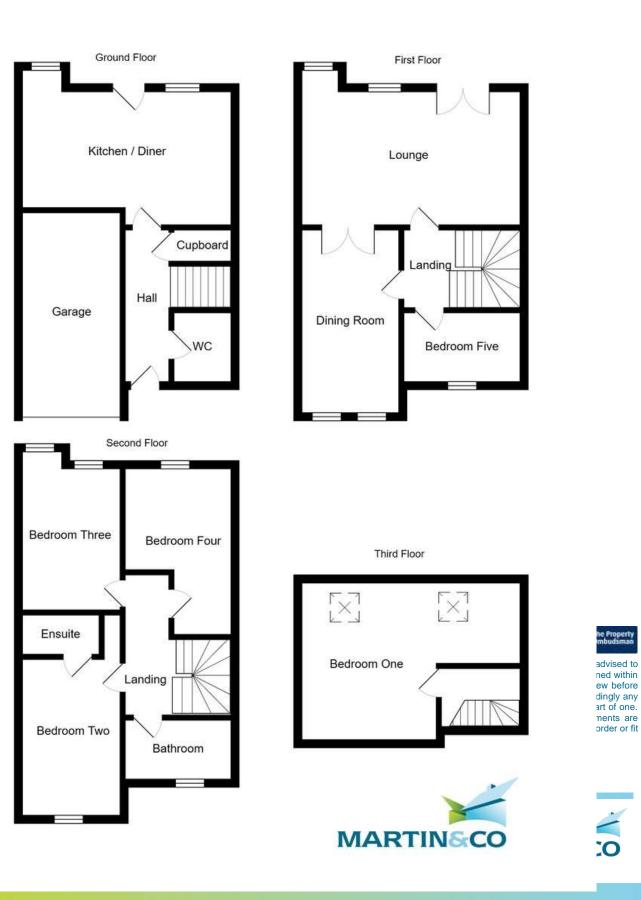

#### ENTRANCE HALL

CLOAKROOM 4' 11" x 5' 6" (1.5m x 1.7m) With WC, hand wash basin and houses the boiler

KITCHEN/DINER 18' 8" x 14' 5" (5.7m x 4.4m) Spacious open plan kitchen/diner space with fitted kitchen including integrated appliances;

Fridge, freezer, oven, hob and extractor hood. Part tiled flooring and carpet flooring. Two windows providing ample natural light and external door leading to the rear garden

### TO THE FIRST FLOOR

LOUNGE 20' 4" x 14' 5" (6.2m x 4.4m) Large lounge spanning the width of the home with Juliette balcony to the rear providing ample natural light and double opening doors to the dining room

DINING ROOM 9' 2" x 15' 5" (2.8m x 4.7m) An excellent second reception room previously used as a dining room but could be converted into an office or a further bedroom if required

BEDROOM FIVE/STUDY 10' 2" x 5' 10" (3.1m x 1.8m) Single bedroom with window to the front

TO THE SECOND FLOOR

BEDROOM TWO 9' 4" x 13' 5" (2.85m x 4.1m) Double bedroom with window to the front and en-suite

ENSUITE Comprising; WC, hand wash basin and shower cubicle

BEDROOM THREE 10' 5" x 14' 5" (3.2m x 4.4m) Double bedroom with carpet flooring and window to the rear

BEDROOM FOUR 12' 9" x 9' 6" (3.9m x 2.9m) Double bedroom with two window to the rear

BATHROOM 9' 10" x 5' 2" (3.m x 1.6m) Family bathroom comprising; WC, hand wash basin, shower cubicle and bath with tiled walls and flooring

BEDROOM ONE 20' 8" x 17' 0" (6.3m x 5.2m) Large double attic bedroom with spotlights and two Velux windows

INTEGRAL GARAGE 8' 6" x 13' 9" (2.6m x 4.2m)

TO THE OUTSIDE To The front is a driveway leading to the integral garage To the rear a patio and pebbled area perfect for entertaining friends and family