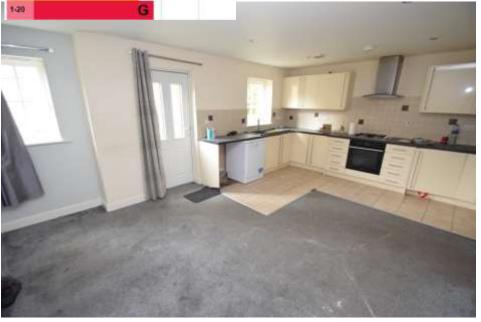

#### ENTRANCE HALL

CLOAKROOM 4' 11" x 5' 6" (1.5m x 1.7m) With WC, hand wash basin and houses the boiler

KITCHEN/DINER 18' 8" x 14' 5" (5.7m x 4.4m) Spacious open plan kitchen/diner space with fitted kitchen including integrated appliances;

Fridge, freezer, oven, hob and extractor hood. Part tiled flooring and carpet flooring. Two windows providing ample natural light and external door leading to the rear garden