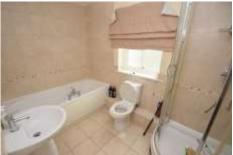

BEDROOM FOUR 12' 9" x 9' 6" (3.9m x 2.9m) Double bedroom with two window to the rear

BATHROOM 9' 10" x 5' 2" (3.m x 1.6m) Family bathroom comprising; WC, hand wash basin, shower cubicle and bath with tiled walls and flooring