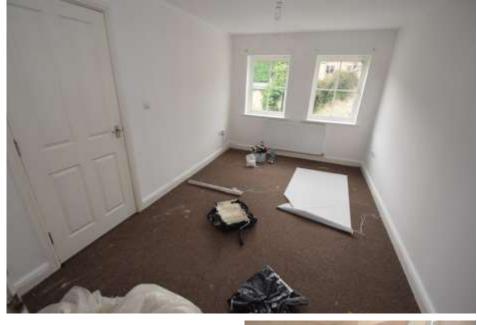

DINING ROOM 9' 2" x 15' 5" (2.8m x 4.7m) An excellent second reception room previously used as a dining room but could be converted into an office or a further bedroom if required

BEDROOM FIVE/STUDY 10' 2" x 5' 10" (3.1m x 1.8m) Single bedroom with window to the front