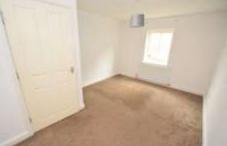

DINING ROOM 9' 2" x 15' 5" (2.8m x 4.7m) An excellent second reception room previously used as a dining room but could be converted into an office or a further bedroom if required

BEDROOM FIVE/STUDY 10' 2" x 5' 10" (3.1m x 1.8m) Single bedroom with window to the front

TO THE SECOND FLOOR

BEDROOM TWO 9' 4" x 13' 5" (2.85m x 4.1m) Double bedroom with window to the front and en-suite

ENSUITE Comprising; WC, hand wash basin and shower cubicle

BEDROOM THREE 10' 5" x 14' 5" (3.2m x 4.4m) Double bedroom with carpet flooring and window to the rear

BEDROOM FOUR 12' 9" x 9' 6" (3.9m x 2.9m) Double bedroom with two window to the rear

BATHROOM 9' 10" x 5' 2" (3.m x 1.6m) Family bathroom comprising; WC, hand wash basin, shower cubicle and bath with tiled walls and flooring