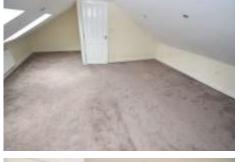

BEDROOM ONE 20' 8" x 17' 0" (6.3m x 5.2m) Large double attic bedroom with spotlights and two Velux windows

INTEGRAL GARAGE 8' 6" x 13' 9" (2.6m x 4.2m)

TO THE OUTSIDE To The front is a driveway leading to the integral garage To the rear a patio and pebbled area perfect for entertaining friends and family