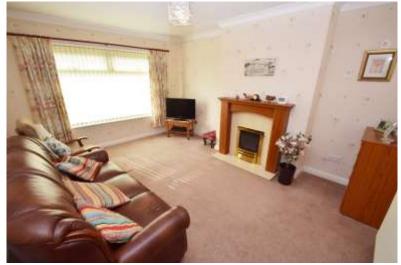

LOUNGE 11' 9" x 14' 9" (3.6m x 4.5m) Large lounge with feature fireplace, window to the front providing ample natural light

KITCHEN 9' 10" x 8' 6" (3m x 2.6m) Modern fitted kitchen with ample wall and base units, integrated oven and gas hob. Tiled splashback, and three windows providing ample natural light