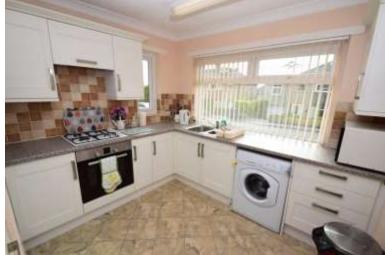

LOUNGE 11' 9" x 14' 9" (3.6m x 4.5m) Large lounge with feature fireplace, window to the front providing ample natural light

KITCHEN 9' 10" x 8' 6" (3m x 2.6m) Modern fitted kitchen with ample wall and base units, integrated oven and gas hob. Tiled splashback, and three windows providing ample natural light