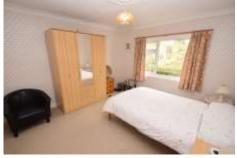

BEDROOM ONE 11' 9" x 12' 5" (3.6m x 3.8m) Large double bedroom with carpet flooring and window to the rear providing ample natural light

BEDROOM TWO 9' 10" x 7' 6" (3m x 2.3m) Excellent sized second bedroom with carpet flooring and window to the rear providing ample natural light