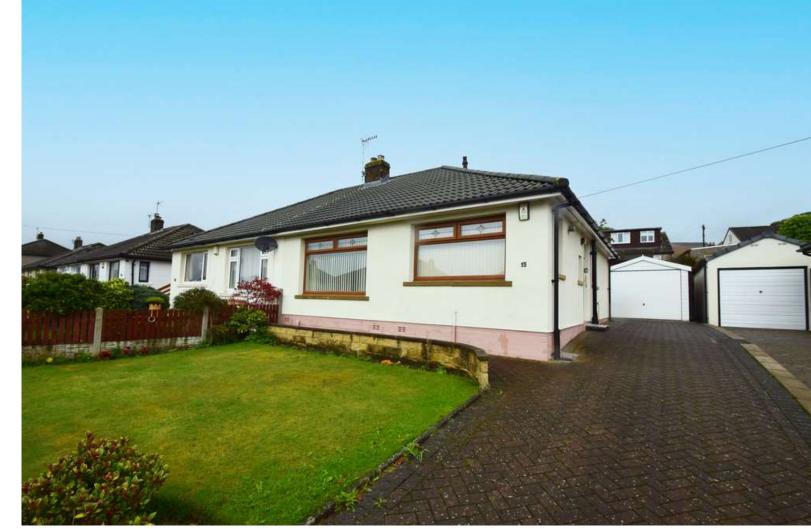

## Aireville Drive, Silsden, BD20

£225,000 Freehold

Two Bedroom Semi-Detached Bungalow

## Why you'll like it

Rare Opportunity to purchase this Two Bedroom Semi-detached bungalow situated in the sought after location of Silsden. Benefiting from; gas central heating, off street parking, detached garage and gardens front and rear. Viewing is essential

BATHROOM 5' 2" x 6' 6" (1.6m x 2m) Family bathroom comprising; WC, hand wash basin and shower cubicle. Tiled flooring and walls

TO THE OUTSIDE To The front is a lawn garden with driveway to the side and detached garage with power. Paved garden to the rear perfect for entertaining friends and family