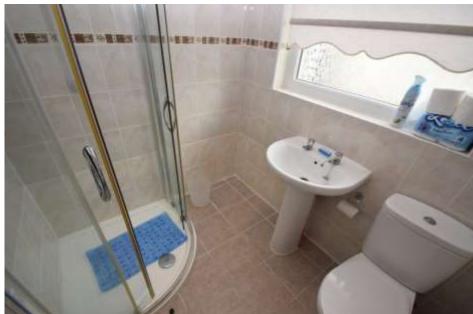

BATHROOM 5' 2" x 6' 6" (1.6m x 2m) Family bathroom comprising; WC, hand wash basin and shower cubicle. Tiled flooring and walls

TO THE OUTSIDE To The front is a lawn garden with driveway to the side and detached garage with power. Paved garden to the rear perfect for entertaining friends and family