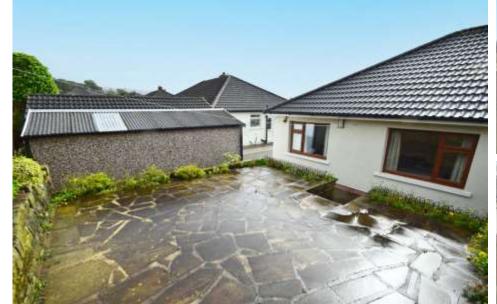

BATHROOM 5' 2" x 6' 6" (1.6m x 2m) Family bathroom comprising; WC, hand wash basin and shower cubicle. Tiled flooring and walls

TO THE OUTSIDE To The front is a lawn garden with driveway to the side and detached garage with power. Paved garden to the rear perfect for entertaining friends and family