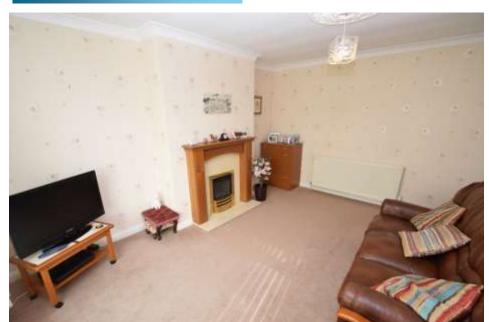

LOUNGE 11' 9" x 14' 9" (3.6m x 4.5m) Large lounge with feature fireplace, window to the front providing ample natural light

KITCHEN 9' 10" x 8' 6" (3m x 2.6m) Modern fitted kitchen with ample wall and base units, integrated oven and gas hob. Tiled splashback, and three windows providing ample natural light