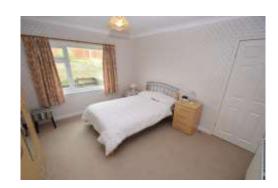

BEDROOM ONE 11' 9" x 12' 5" (3.6m x 3.8m) Large double bedroom with carpet flooring and window to the rear providing ample natural light

BEDROOM TWO 9' 10" x 7' 6" (3m x 2.3m) Excellent sized second bedroom with carpet flooring and window to the rear providing ample natural light