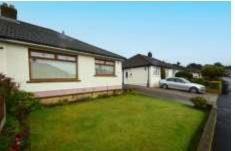

BATHROOM 5' 2" x 6' 6" (1.6m x 2m) Family bathroom comprising; WC, hand wash basin and shower cubicle. Tiled flooring and walls

TO THE OUTSIDE To The front is a lawn garden with driveway to the side and detached garage with power. Paved garden to the rear perfect for entertaining friends and family