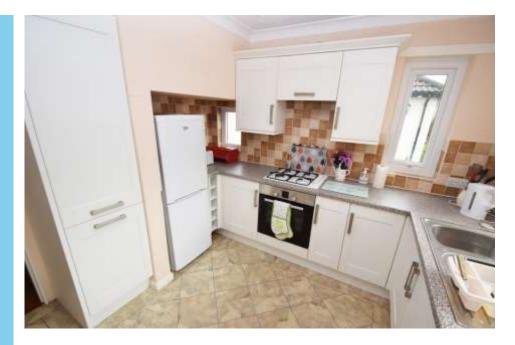

LOUNGE 11' 9" x 14' 9" (3.6m x 4.5m) Large lounge with feature fireplace, window to the front providing ample natural light

KITCHEN 9' 10" x 8' 6" (3m x 2.6m) Modern fitted kitchen with ample wall and base units, integrated oven and gas hob. Tiled splashback, and three windows providing ample natural light