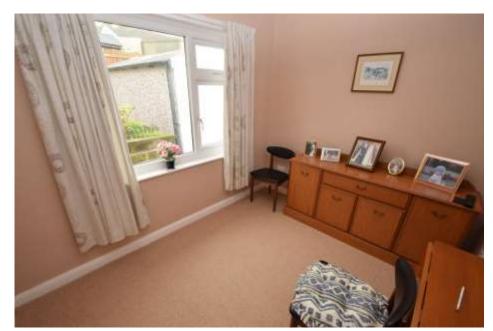

BEDROOM ONE 11' 9" x 12' 5" (3.6m x 3.8m) Large double bedroom with carpet flooring and window to the rear providing ample natural light

BEDROOM TWO 9' 10" x 7' 6" (3m x 2.3m) Excellent sized second bedroom with carpet flooring and window to the rear providing ample natural light