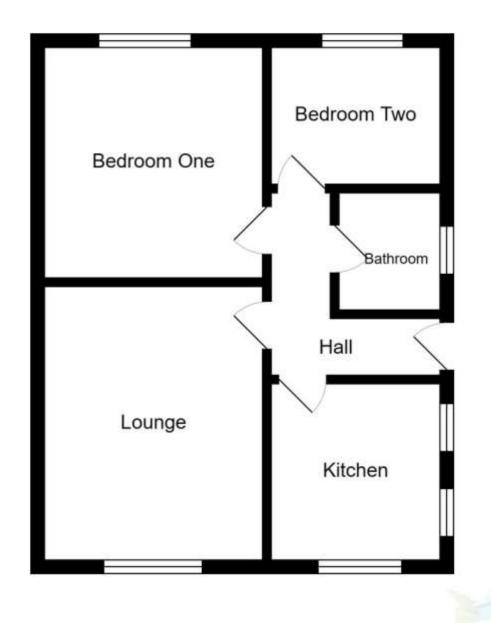

LOUNGE 11' 9" x 14' 9" (3.6m x 4.5m) Large lounge with feature fireplace, window to the front providing ample natural light

KITCHEN 9' 10" x 8' 6" (3m x 2.6m) Modern fitted kitchen with ample wall and base units, integrated oven and gas hob. Tiled splashback, and three windows providing ample natural light

BEDROOM ONE 11' 9" x 12' 5" (3.6m x 3.8m) Large double bedroom with carpet flooring and window to the rear providing ample natural light

BEDROOM TWO 9' 10" x 7' 6" (3m x 2.3m) Excellent sized second bedroom with carpet flooring and window to the rear providing ample natural light

BATHROOM 5' 2" x 6' 6" (1.6m x 2m) Family bathroom comprising; WC, hand wash basin and shower cubicle. Tiled flooring and walls

TO THE OUTSIDE To The front is a lawn garden with driveway to the side and detached garage with power. Paved garden to the rear perfect for entertaining friends and family