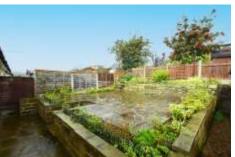

BATHROOM 5' 2" x 6' 6" (1.6m x 2m) Family bathroom comprising; WC, hand wash basin and shower cubicle. Tiled flooring and walls

TO THE OUTSIDE To The front is a lawn garden with driveway to the side and detached garage with power. Paved garden to the rear perfect for entertaining friends and family