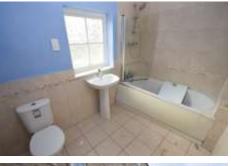

BEDROOM THREE 10' 5" x 14' 5" (3.2m x 4.4m) Double bedroom with window to the rear

BEDROOM FOUR 12' 9" x 9' 6" (3.9m x 2.9m) Double bedroom with two window to the rear

BATHROOM 9' 10" x 5' 2" (3m x 1.6m) Family bathroom comprising; WC, hand wash basin, shower cubicle and bath with tiled walls and flooring