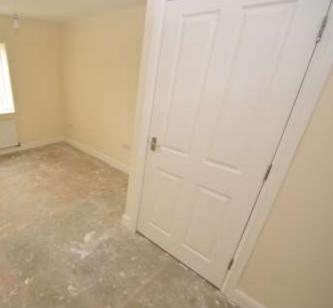

BEDROOM FIVE/STUDY 10' 2" x 5' 10" (3.1m x 1.8m) Single bedroom with window to the front

BEDROOM TWO 9' 4" x 13' 5" (2.85m x 4.1m) Double bedroom with window to the front and en-suite

ENSUITE Comprising; WC, hand wash basin and shower cubicle

BEDROOM THREE 10' 5" x 14' 5" (3.2m x 4.4m) Double bedroom with window to the rear

BEDROOM FOUR 12' 9" x 9' 6" (3.9m x 2.9m) Double bedroom with two window to the rear

BATHROOM 9' 10" x 5' 2" (3m x 1.6m) Family bathroom comprising; WC, hand wash basin, shower cubicle and bath with tiled walls and flooring