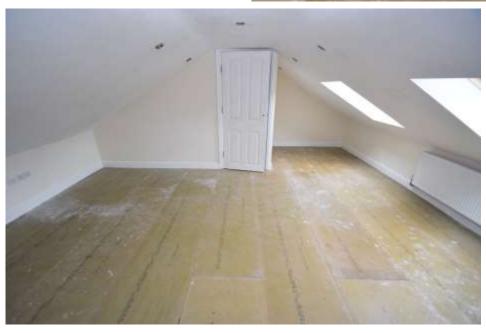

BEDROOM ONE 20' 8" x 17' 0" (6.3m x 5.2m) Large double attic bedroom with spotlights and two Velux windows

INTEGRAL GARAGE 8' 6" x 13' 9" (2.6m x 4.2m)

TO THE OUTSIDE to The front is a driveway leading to the integral garage To the rear a patio and pebbled area perfect for entertaining friends and family