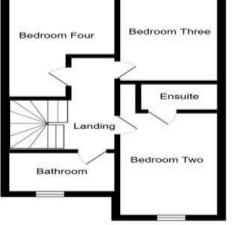

BEDROOM FIVE/STUDY 10' 2" x 5' 10" (3.1m x 1.8m) Single bedroom with window to the front

BEDROOM TWO 9' 4" x 13' 5" (2.85m x 4.1m) Double bedroom with window to the front and en-suite

ENSUITE Comprising; WC, hand wash basin and shower cubicle

BEDROOM THREE 10' 5" x 14' 5" (3.2m x 4.4m) Double bedroom with window to the rear

BEDROOM FOUR 12' 9" x 9' 6" (3.9m x 2.9m) Double bedroom with two window to the rear

BATHROOM 9' 10" x 5' 2" (3m x 1.6m) Family bathroom comprising; WC, hand wash basin, shower cubicle and bath with tiled walls and flooring