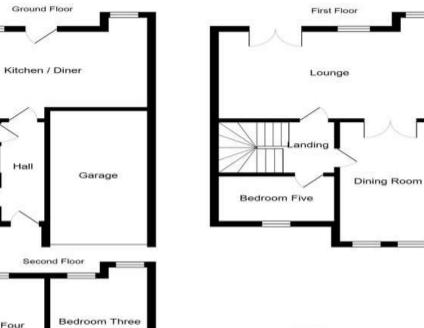

#### ENTRANCE HALL

CLOAKROOM 4' 11" x 5' 6" (1.5m x 1.7m) With WC, hand wash basin and houses the boiler

KITCHEN/DINER 18' 8" x 14' 5" (5.7m x 4.4m) Spacious open plan kitchen/diner space with fitted kitchen including integrated appliances; Fridge, freezer, oven, hob and extractor hood. Two windows providing ample natural light and external door leading to the rear garden

LOUNGE/DINER 20' 4" x 14' 5" (6.2m x 4.4m) Large lounge spanning the width of the home with Juliette balcony to the rear providing ample natural light and double opening doors to the dining room

DINING ROOM 9' 2" x 15' 5" (2.8m x 4.7m) An excellent second reception room previously used as a dining room but could be converted into an office or a further bedroom if required

BEDROOM FIVE/STUDY 10' 2" x 5' 10" (3.1m x 1.8m) Single bedroom with window to the front

BEDROOM TWO 9' 4" x 13' 5" (2.85m x 4.1m) Double bedroom with window to the front and en-suite

ENSUITE Comprising; WC, hand wash basin and shower cubicle

BEDROOM THREE 10' 5" x 14' 5" (3.2m x 4.4m) Double bedroom with window to the rear

BEDROOM FOUR 12' 9" x 9' 6" (3.9m x 2.9m) Double bedroom with two window to the rear

BATHROOM 9' 10" x 5' 2" (3m x 1.6m) Family bathroom comprising; WC, hand wash basin, shower cubicle and bath with tiled walls and flooring