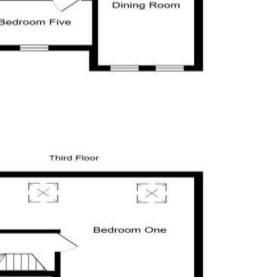

LOUNGE/DINER 20' 4" x 14' 5" (6.2m x 4.4m) Large lounge spanning the width of the home with Juliette balcony to the rear providing ample natural light and double opening doors to the dining room

DINING ROOM 9' 2" x 15' 5" (2.8m x 4.7m) An excellent second reception room previously used as a dining room but could be converted into an office or a further bedroom if required

BEDROOM FIVE/STUDY 10' 2" x 5' 10" (3.1m x 1.8m) Single bedroom with window to the front

BEDROOM TWO 9' 4" x 13' 5" (2.85m x 4.1m) Double bedroom with window to the front and en-suite

ENSUITE Comprising; WC, hand wash basin and shower cubicle

BEDROOM ONE 20' 8" x 17' 0" (6.3m x 5.2m) Large double attic bedroom with spotlights and two Velux windows

INTEGRAL GARAGE 8' 6" x 13' 9" (2.6m x 4.2m)

TO THE OUTSIDE to The front is a driveway leading to the integral garage To the rear a patio and pebbled area perfect for entertaining friends and family