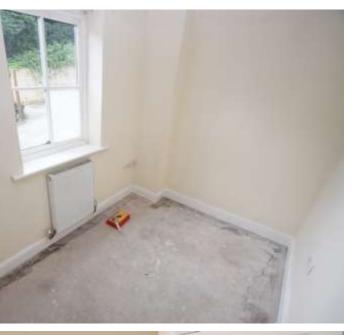

BEDROOM FIVE/STUDY 10' 2" x 5' 10" (3.1m x 1.8m) Single bedroom with window to the front

BEDROOM TWO 9' 4" x 13' 5" (2.85m x 4.1m) Double bedroom with window to the front and en-suite

ENSUITE Comprising; WC, hand wash basin and shower cubicle

BEDROOM THREE 10' 5" x 14' 5" (3.2m x 4.4m) Double bedroom with window to the rear

BEDROOM FOUR 12' 9" x 9' 6" (3.9m x 2.9m) Double bedroom with two window to the rear

BATHROOM 9' 10" x 5' 2" (3m x 1.6m) Family bathroom comprising; WC, hand wash basin, shower cubicle and bath with tiled walls and flooring