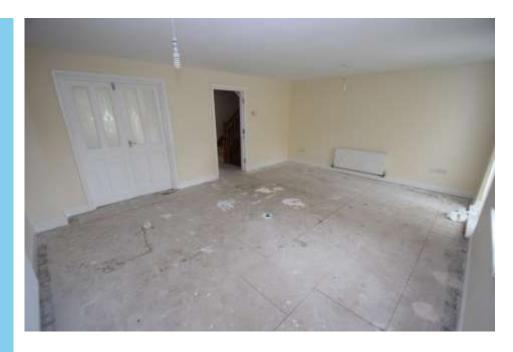

LOUNGE/DINER 20' 4" x 14' 5" (6.2m x 4.4m) Large lounge spanning the width of the home with Juliette balcony to the rear providing ample natural light and double opening doors to the dining room

DINING ROOM 9' 2" x 15' 5" (2.8m x 4.7m) An excellent second reception room previously used as a dining room but could be converted into an office or a further bedroom if required