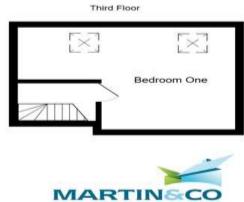

BEDROOM ONE 20' 8" x 17' 0" (6.3m x 5.2m) Large double attic bedroom with spotlights and two Velux windows

INTEGRAL GARAGE 8' 6" x 13' 9" (2.6m x 4.2m)

TO THE OUTSIDE to The front is a driveway leading to the integral garage To the rear a patio and pebbled area perfect for entertaining friends and family