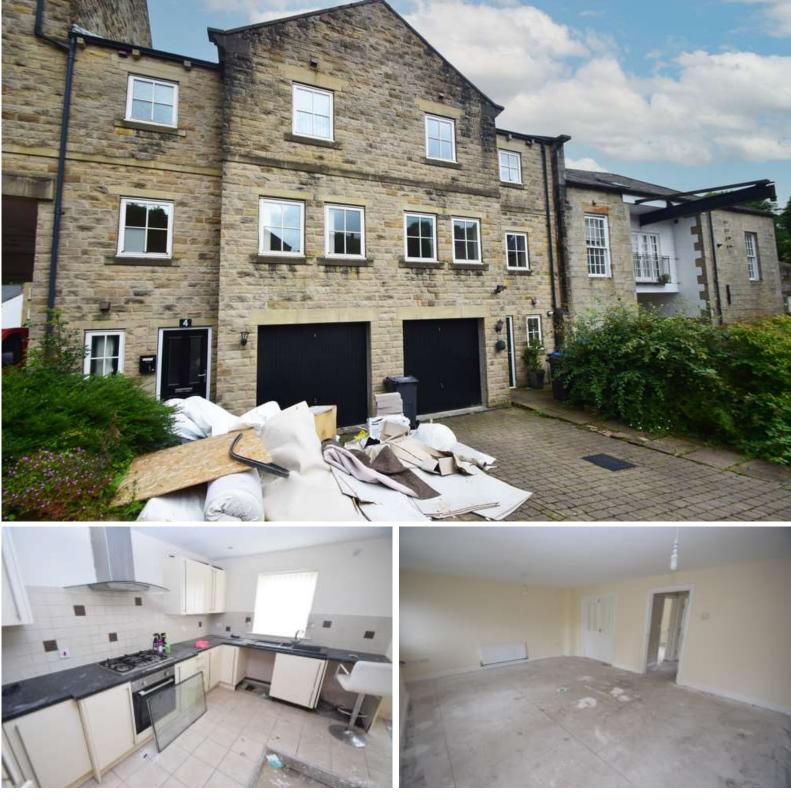

# 4 Woodcote Fold Keighley BD22 0QG

#### ENTRANCE HALL

CLOAKROOM 4' 11" x 5' 6" (1.5m x 1.7m) With WC, hand wash basin and houses the boiler

KITCHEN/DINER 18' 8" x 14' 5" (5.7m x 4.4m) Spacious open plan kitchen/diner space with fitted kitchen including integrated appliances; Fridge, freezer, oven, hob and extractor hood. Two windows providing ample natural light and external door leading to the rear garden

LOUNGE/DINER 20' 4" x 14' 5" (6.2m x 4.4m) Large lounge spanning the width of the home with Juliette balcony to the rear providing ample natural light and double opening doors to the dining room

DINING ROOM 9' 2" x 15' 5" (2.8m x 4.7m) An excellent second reception room previously used as a dining room but could be converted into an office or a further bedroom if required