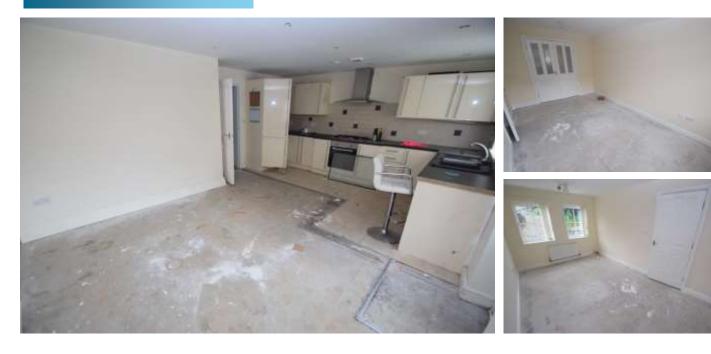

#### ENTRANCE HALL

CLOAKROOM 4' 11" x 5' 6" (1.5m x 1.7m) With WC, hand wash basin and houses the boiler

KITCHEN/DINER 18' 8" x 14' 5" (5.7m x 4.4m) Spacious open plan kitchen/diner space with fitted kitchen including integrated appliances; Fridge, freezer, oven, hob and extractor hood. Two windows providing ample natural light and external door leading to the rear garden

LOUNGE/DINER 20' 4" x 14' 5" (6.2m x 4.4m) Large lounge spanning the width of the home with Juliette balcony to the rear providing ample natural light and double opening doors to the dining room

DINING ROOM 9' 2" x 15' 5" (2.8m x 4.7m) An excellent second reception room previously used as a dining room but could be converted into an office or a further bedroom if required