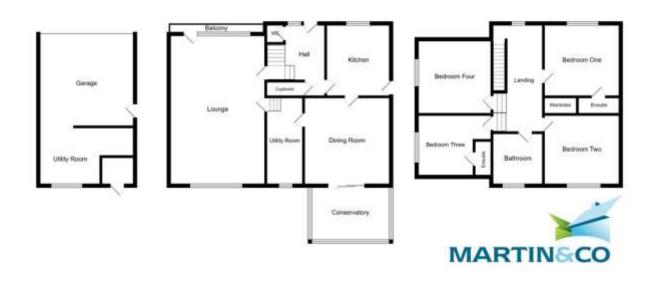

ENTRANCE HALL Large space with storage cupboard and downstairs WC

LOUNGE 29' 6" x 17' 4" (9m x 5.3m) Large lounge spanning over 29ft with windows to both the rear providing stunning views and front with access to the

KITCHEN 15' 8" x 11' 7" (4.8m x 3.55m) Fitted kitchen with ample base units, integrated Fridge/Freezer, dishwasher and stainless steel sink. Tiled flooring and spotlights. Upvc door to the side

DINING ROOM 15' 10" x 15' 8" (4.85m x 4.8m) Excellent second reception which could be the dining room with fireplace. Sliding door access to the conservatory

CONSERVATORY 14' 5" x 9' 10" (4.4m x 3m) Large conservatory with panoramic stunning views

UTILITY ROOM 15' 10" x 6' 6" (4.85m x 2m) Excellent space with ample wall and base units, stainless steel sink and access to the integral garage

BEDROOM ONE 14' 5" x 13' 9" (4.4m x 4.2m) Large double bedroom with fitted wardrobes and access to the en-suite ENSUITE Comprising; WC, hand wash basin and shower cubicle

BEDROOM TWO 16' 0" x 13' 5" (4.9m x 4.1m) Large double bedroom with fitted wardrobe and drawers

BEDROOM THREE 13' 9" x 12' 1" (4.2m x 3.7m) A further double bedroom with window to the rear and access to the en-suite ENSUITE Comprising; WC, hand wash basin and shower over small bath

BEDROOM FOUR 13' 5" x 13' 5" (4.1m x 4.1m) Large double bedroom with carpet flooring and window to the side

BATHROOM 12' 1" x 8' 10" (3.7m x 2.7m) Large family bathroom comprising; WC, bidet, hand wash basin, shower cubicle and Jacuzzi style bath with window providing stunning

GARAGE 18' 8" x 17' 4" (5.7m x 5.3m) Large integral garage with electric door UTILTY SPACE 17' 4" x 11' 1" (5.3m x 3.4m) A further utility space