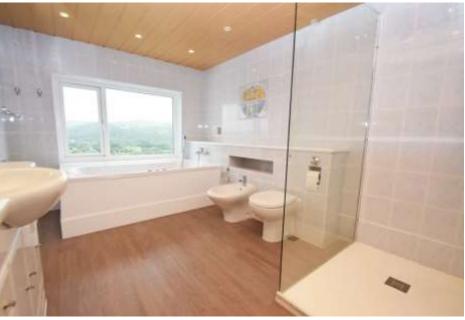

BATHROOM 12' 1" x 8' 10" (3.7m x 2.7m) Large family bathroom comprising; WC, bidet, hand wash basin, shower cubicle and Jacuzzi style bath with window providing stunning

GARAGE 18' 8" x 17' 4" (5.7m x 5.3m) Large integral garage with electric door UTILTY SPACE 17' 4" x 11' 1" (5.3m x 3.4m) A further utility space