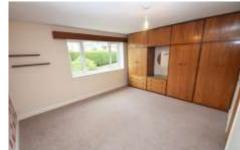

BEDROOM ONE 14' 5" x 13' 9" (4.4m x 4.2m) Large double bedroom with fitted wardrobes and access to the en-suite ENSUITE Comprising; WC, hand wash basin and shower cubicle

BEDROOM TWO 16' 0" x 13' 5" (4.9m x 4.1m) Large double bedroom with fitted wardrobe and drawers

BEDROOM THREE 13' 9" x 12' 1" (4.2m x 3.7m) A further double bedroom with window to the rear and access to the en-suite ENSUITE Comprising; WC, hand wash basin and shower over small bath

BEDROOM FOUR 13' 5" x 13' 5" (4.1m x 4.1m) Large double bedroom with carpet flooring and window to the side