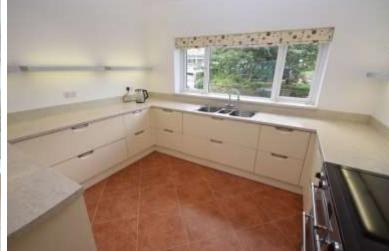

KITCHEN 15' 8" x 11' 7" (4.8m x 3.55m) Fitted kitchen with ample base units, integrated Fridge/Freezer, dishwasher and stainless steel sink. Tiled flooring and spotlights. Upvc door to the side

DINING ROOM 15' 10" x 15' 8" (4.85m x 4.8m) Excellent second reception which could be the dining room with fireplace. Sliding door access to the conservatory