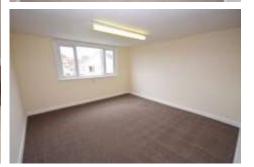

BEDROOM ONE 14' 5" x 13' 9" (4.4m x 4.2m) Large double bedroom with fitted wardrobes and access to the en-suite ENSUITE Comprising; WC, hand wash basin and shower cubicle

BEDROOM TWO 16' 0" x 13' 5" (4.9m x 4.1m) Large double bedroom with fitted wardrobe and drawers

BEDROOM THREE 13' 9" x 12' 1" (4.2m x 3.7m) A further double bedroom with window to the rear and access to the en-suite ENSUITE Comprising; WC, hand wash basin and shower over small bath

BEDROOM FOUR 13' 5" x 13' 5" (4.1m x 4.1m) Large double bedroom with carpet flooring and window to the side