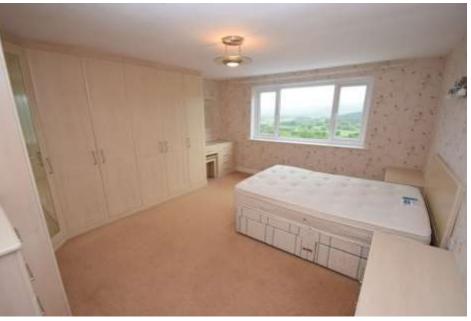

BEDROOM ONE 14' 5" x 13' 9" (4.4m x 4.2m) Large double bedroom with fitted wardrobes and access to the en-suite ENSUITE Comprising; WC, hand wash basin and shower cubicle

BEDROOM TWO 16' 0" x 13' 5" (4.9m x 4.1m) Large double bedroom with fitted wardrobe and drawers

BEDROOM THREE 13' 9" x 12' 1" (4.2m x 3.7m) A further double bedroom with window to the rear and access to the en-suite ENSUITE Comprising; WC, hand wash basin and shower over small bath

BEDROOM FOUR 13' 5" x 13' 5" (4.1m x 4.1m) Large double bedroom with carpet flooring and window to the side