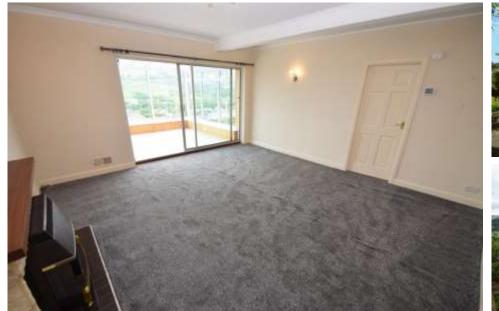

CONSERVATORY 14' 5" x 9' 10" (4.4m x 3m) Large conservatory with panoramic stunning views

UTILITY ROOM 15' 10" x 6' 6" (4.85m x 2m) Excellent space with ample wall and base units, stainless steel sink and access to the integral garage