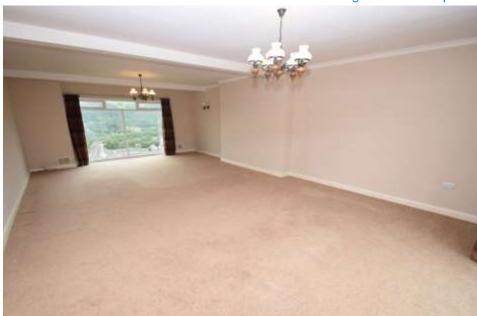

ENTRANCE HALL Large space with storage cupboard and downstairs WC

LOUNGE 29' 6" x 17' 4" (9m x 5.3m) Large lounge spanning over 29ft with windows to both the rear providing stunning views and front with access to the

KITCHEN 15' 8" x 11' 7" (4.8m x 3.55m) Fitted kitchen with ample base units, integrated Fridge/Freezer, dishwasher and stainless steel sink. Tiled flooring and spotlights. Upvc door to the side

DINING ROOM 15' 10" x 15' 8" (4.85m x 4.8m) Excellent second reception which could be the dining room with fireplace. Sliding door access to the conservatory