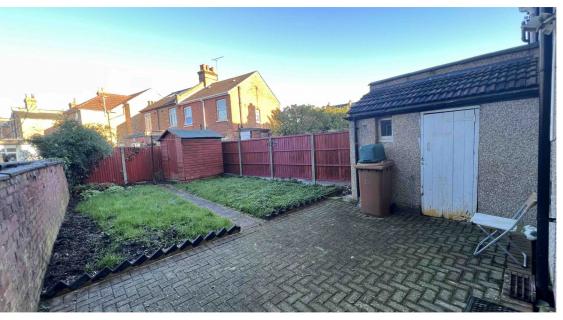

Available Immediately 4 Bedroom 2 bathroom Separate Living Room, Open plan fiitted Kitchen Gordon Road Harrow HA3 Rent £2600 pcm

| Separate Living Room ,                                                                                                                 |
|----------------------------------------------------------------------------------------------------------------------------------------|
| Open plan fitted Kitchen ,                                                                                                             |
| Ground floor W/C                                                                                                                       |
| Front Garden and lengthy Rear Garden                                                                                                   |
| Double Glazed , Central Heating                                                                                                        |
| in Gordon Road Harrow HA3 at a Rent of £2600 Available Immediately                                                                     |
| The property is situated close to all local amenities, local shops, major stores, schools GP etc all within 5 minute walking distance. |
| Located a few minutes from Harrow & Wealdstone Station, Bakerloo Line and Overground rail, fast train 14 minutes into Central London.  |
| Viewing Highly Recommended                                                                                                             |