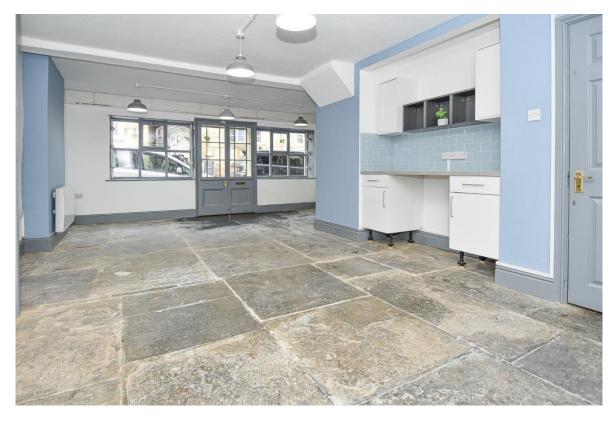

# Description

Ground floor retail/office unit available immediately.

Unit 1 comprises of an 'L' shape retail unit extending to 29.77sqm / 320sqft NIA with kitchenette and separate WC.

Externally there is a paved courtyard and shared access to the rear. It has the benefit of 1 parking space (undesignated) together with customer use of the parking area.