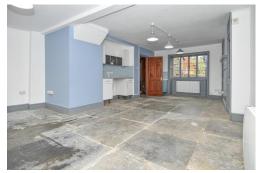

# Description

Ground floor retail/office unit available immediately.

Unit 1 comprises of an 'L' shape retail unit extending to 29.77sqm / 320sqft NIA with kitchenette and separate WC.

Externally there is a paved courtyard and shared access to the rear. It has the benefit of 1 parking space (undesignated) together with customer use of the parking area.