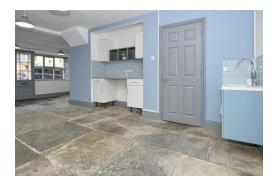

# Description

Ground floor retail/office unit available immediately.

Unit 1 comprises of an 'L' shape retail unit extending to 29.77sqm / 320sqft NIA with kitchenette and separate WC.

Externally there is a paved courtyard and shared access to the rear. It has the benefit of 1 parking space (undesignated) together with customer use of the parking area.