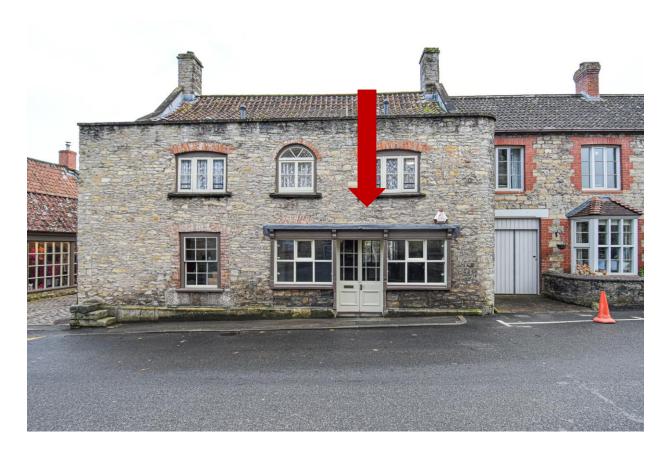

# Unit 1 King Alfred Mews

# Church Street, Wedmore, BS28 4AB

# Description

Ground floor retail/office unit available immediately.

Unit 1 comprises of an 'L' shape retail unit extending to 29.77sqm / 320sqft NIA with kitchenette and separate WC.

Externally there is a paved courtyard and shared access to the rear. It has the benefit of 1 parking space (undesignated) together with customer use of the parking area.