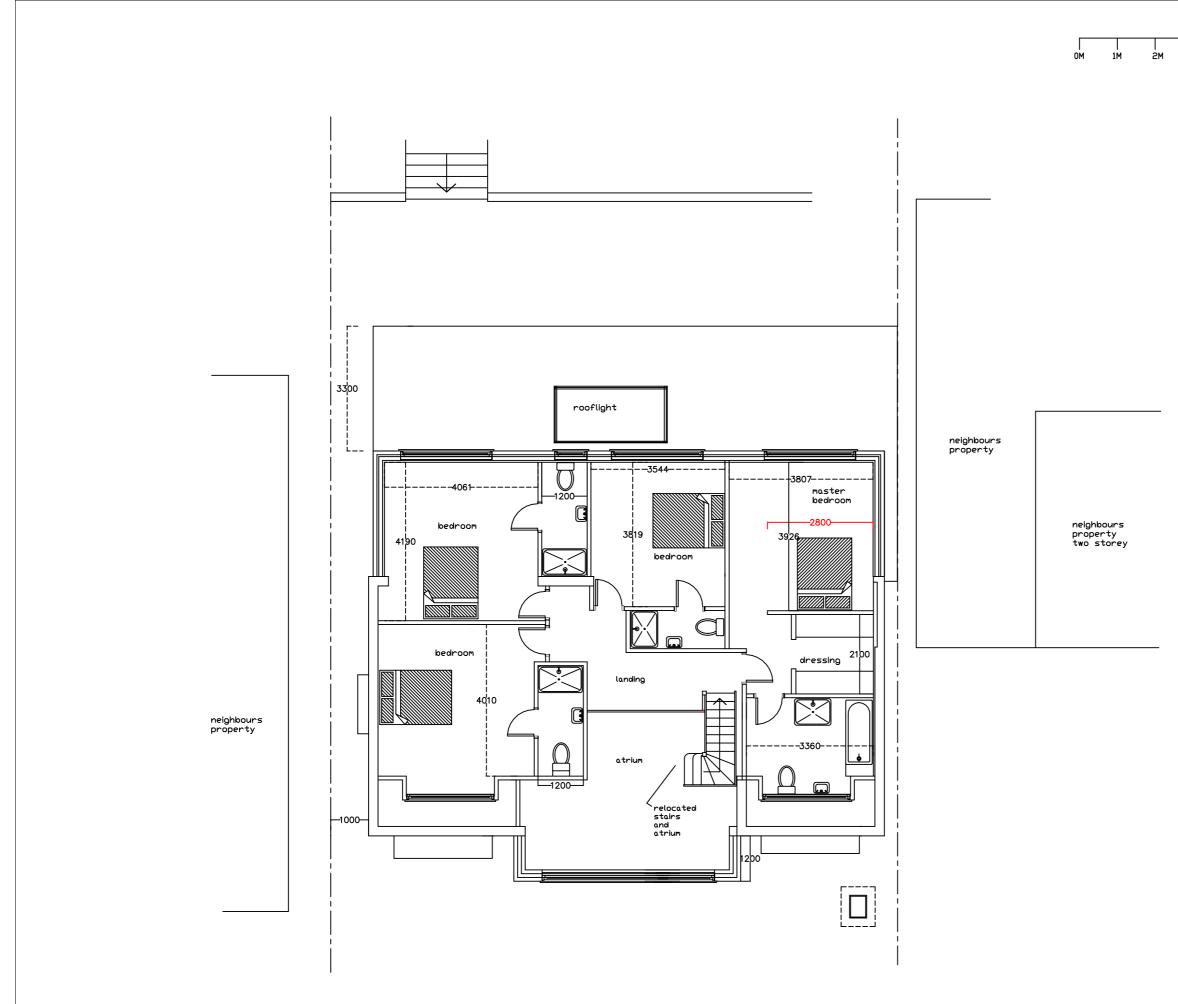

## A3 PAPER

Proposed First Floor Plan

Proposed Extension

Drawing Number

beechwoodave-19 / 3 REV D proposed first

Scale

1:100

Date 14-04

14-04-22

All dimensions and information contained in these plans should be checked on site and with the Local Authority prior to commencing any building works. The works may also be covered by the Town and Country Planning Acts, Building Acts and The Party Wall Act. No works should be commenced prior to obtaining all necessary concents.