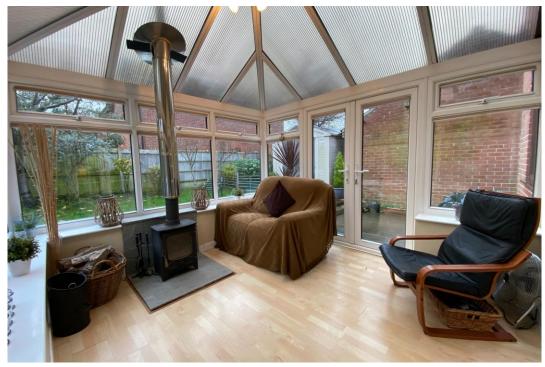

## **Description**

A five-bar wooden double gate opens onto the drive and garage. The new composite front door leads to the hallway which has space to park a pushchair. Sleek practical wooden flooring runs through the downstairs. The downstairs cloakroom is fitted with a tidy white suite and vanity basin, and a window to the side. The sitting room has a focal point log effect fireplace for those colder evenings and leads out to the conservatory which has been fitted with a log burner creating a cosy space to use year-round.