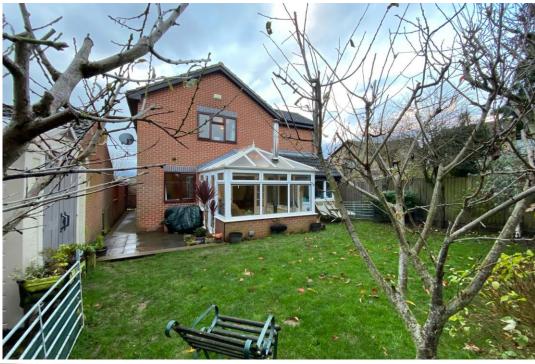

Outside, the driveway has space for two cars, and there is additional communal parking to the side. The garage benefits from an electric garage door for ease, and there is rear access too. The garden is accessible from both side gates, as well as from the kitchen and conservatory. Laid mainly to lawn and patio, it is enclosed with fencing.