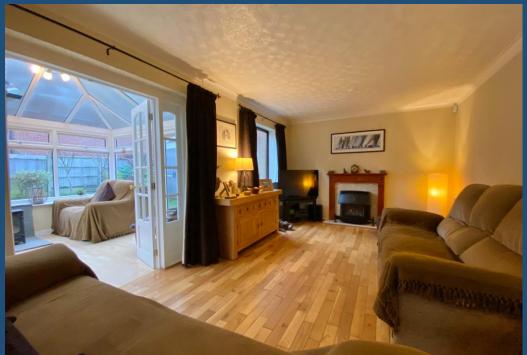

## **Description**

A five-bar wooden double gate opens onto the drive and garage. The new composite front door leads to the hallway which has space to park a pushchair. Sleek practical wooden flooring runs through the downstairs. The downstairs cloakroom is fitted with a tidy white suite and vanity basin, and a window to the side. The sitting room has a focal point log effect fireplace for those colder evenings and leads out to the conservatory which has been fitted with a log burner creating a cosy space to use year-round.