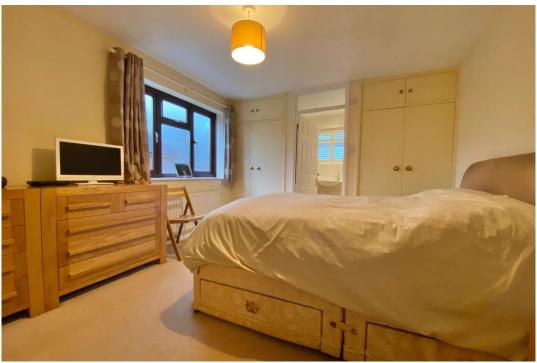

Upstairs, the landing has a window that throws in natural light. The main bedroom, to the rear of the property has plenty of wardrobe space and a white ensuite shower with a window, fully tiled walls and floor, plus a heated towel rail. The other three generous bedrooms share the white family bathroom, again, fully tiled with a window.