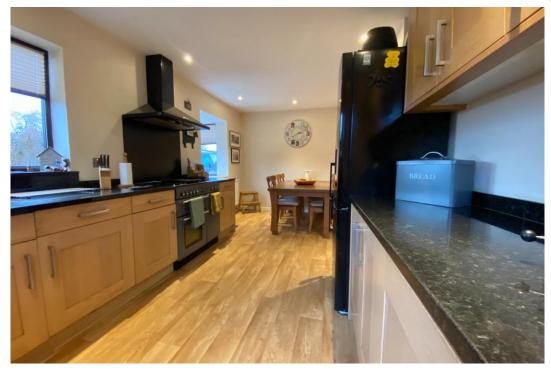

The kitchen/dining room runs the width of the house with two windows that overlook the green to the front. Well fitted with a range of farmhouse style units with granite work tops and a Rangemaster, it's a perfect layout to watch over the children doing their homework, or within view playing outside, whilst cooking the family dinner.