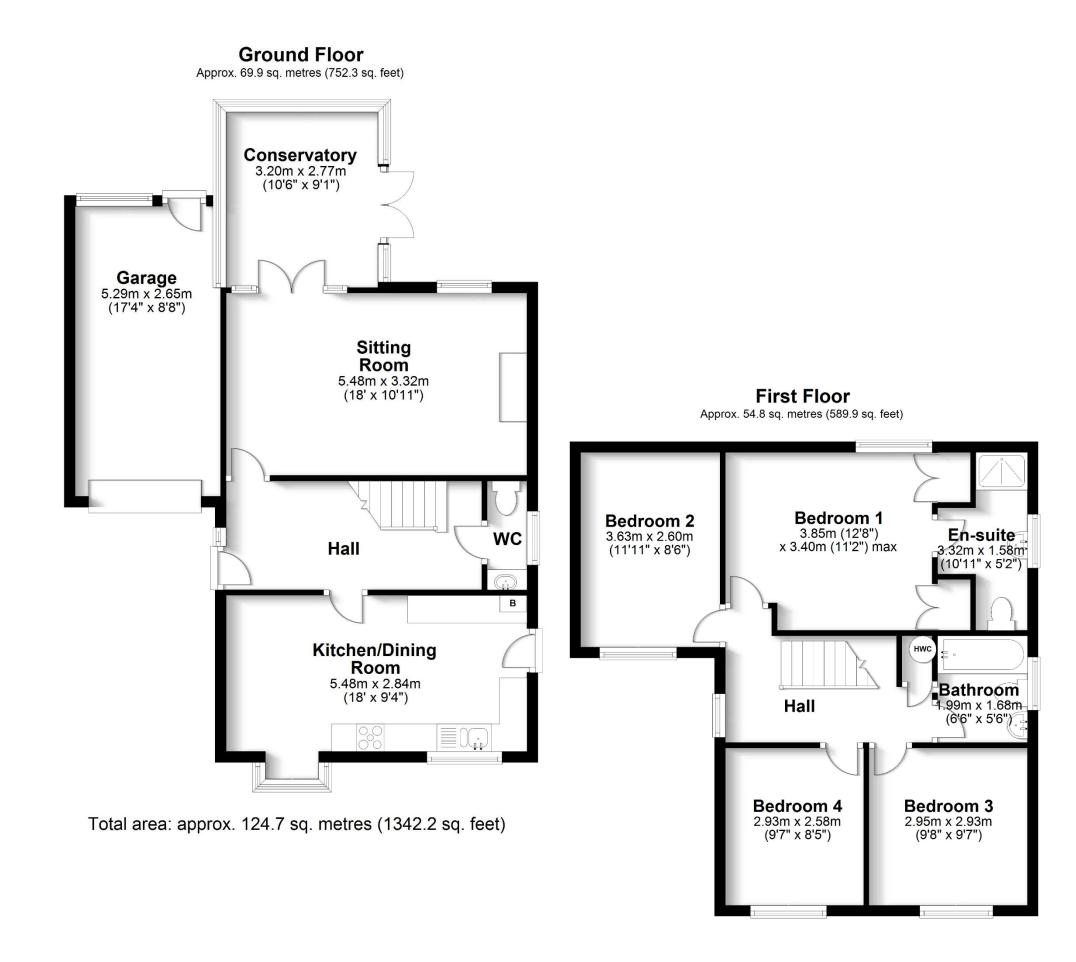

# **Quick View**

|          | 4 Bedrooms           |              | Garage             |
|----------|----------------------|--------------|--------------------|
| $\Box$   | 1 Living Room        | <del>-</del> | 2 Bathroom         |
|          | Detached House       | Ø            | EPC Rating D       |
| <b>~</b> | Parking for Two Cars |              | Council Tax Band D |

## **Description**

A five-bar wooden double gate opens onto the drive and garage. The new composite front door leads to the hallway which has space to park a pushchair. Sleek practical wooden flooring runs through the downstairs. The downstairs cloakroom is fitted with a tidy white suite and vanity basin, and a window to the side. The sitting room has a focal point log effect fireplace for those colder evenings and leads out to the conservatory which has been fitted with a log burner creating a cosy space to use year-round.

The kitchen/dining room runs the width of the house with two windows that overlook the green to the front. Well fitted with a range of farmhouse style units with granite work tops and a Rangemaster, it's a perfect layout to watch over the children doing their homework, or within view playing outside, whilst cooking the family dinner.

Upstairs, the landing has a window that throws in natural light. The main bedroom, to the rear of the property has plenty of wardrobe space and a white ensuite shower with a window, fully tiled walls and floor, plus a heated towel rail. The other three generous bedrooms share the white family bathroom, again, fully tiled with a window.

Outside, the driveway has space for two cars, and there is additional communal parking to the side. The garage benefits from an electric garage door for ease, and there is rear access too. The garden is accessible from both side gates, as well as from the kitchen and conservatory. Laid mainly to lawn and patio, it is enclosed with fencing.