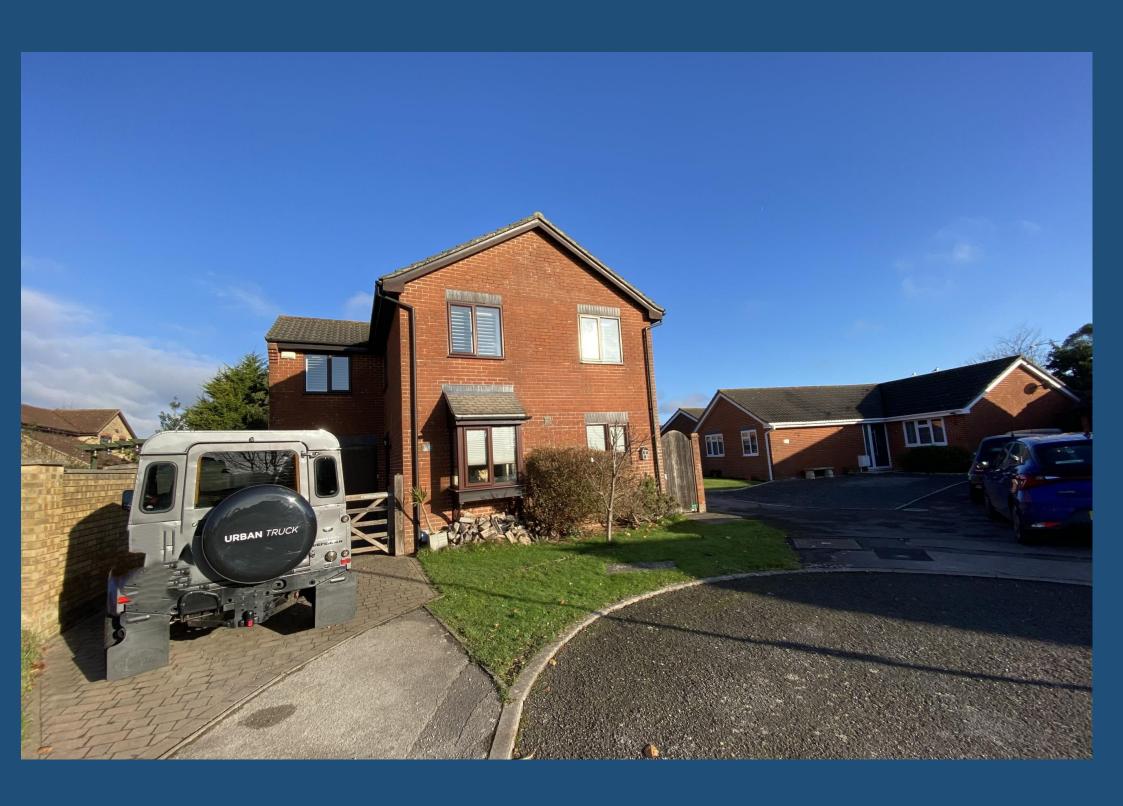

# 17 Cunningham Drive,

Locks Heath, Southampton, Hampshire SO31 6SR

Outside, the driveway has space for two cars, and there is additional communal parking to the side. The garage benefits from an electric garage door for ease, and there is rear access too. The garden is accessible from both side gates, as well as from the kitchen and conservatory. Laid mainly to lawn and patio, it is enclosed with fencing.