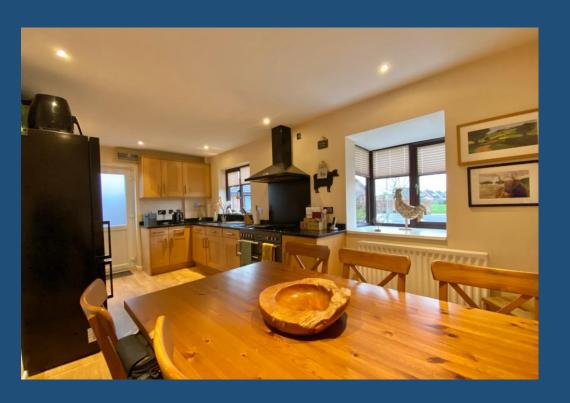

The kitchen/dining room runs the width of the house with two windows that overlook the green to the front. Well fitted with a range of farmhouse style units with granite work tops and a Rangemaster, it's a perfect layout to watch over the children doing their homework, or within view playing outside, whilst cooking the family dinner.