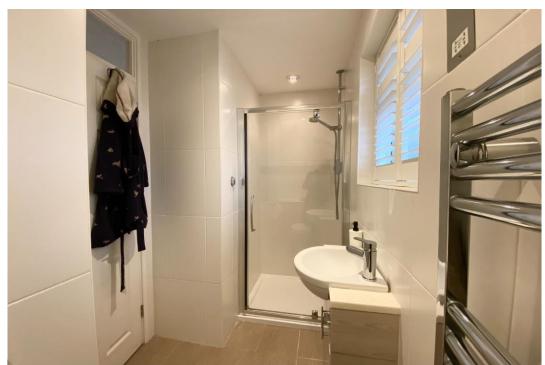

Upstairs, the landing has a window that throws in natural light. The main bedroom, to the rear of the property has plenty of wardrobe space and a white ensuite shower with a window, fully tiled walls and floor, plus a heated towel rail. The other three generous bedrooms share the white family bathroom, again, fully tiled with a window.