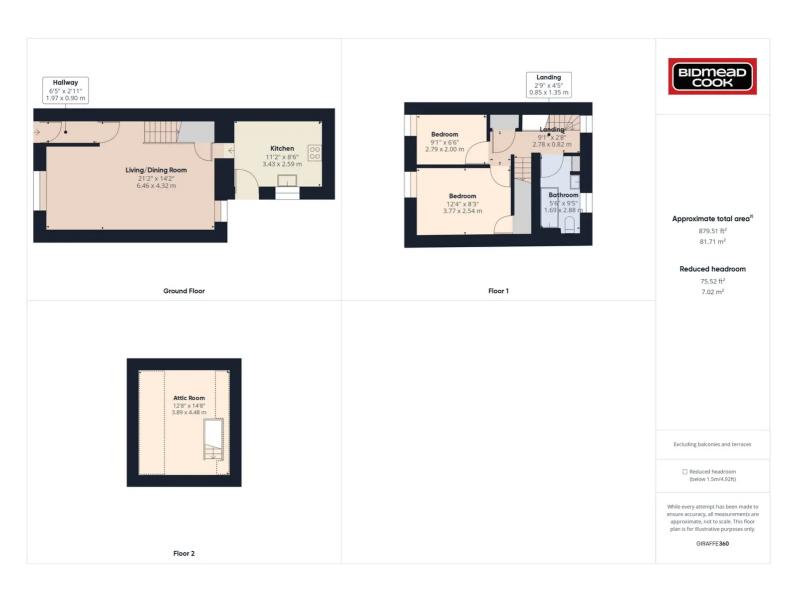

## 46 Western Terrace, Ebbw Vale, NP23 6ES

£149,950 Freehold

Renovated Mid-Terrace Property • Two Bedrooms and Attic Room • Modern Kitchen • First Floor Bathroom • Central Location • Rear Garden

1 Bethcar Street, Ebbw Vale, Gwent, NP23 6HH Tel: 01495 302301 Email: ebbwvale@bidmeadcook.co.uk www.bidmeadcook.co.uk A renovated, mid-terrace property within a central location and having convenient access to the A465 and Ebbw Vale train station. The accommodation comprises an entrance hallway, open-plan living/dining room, modern kitchen to include integrated oven, hob, extractor hood, washing machine, dishwasher and fridge/freezer. To the first floor are two bedrooms and bathroom. An attic room can be accessed from the landing. Benefits include a combi-gas central heating system, UPVC double glazing (refitted August 2022) and rear garden having outdoor storage. Early enquiries recommended.