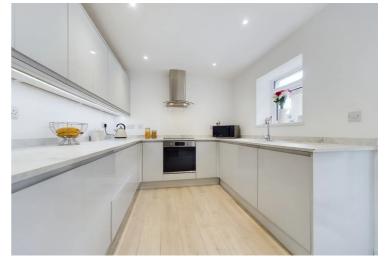

## 46 Western Terrace, Ebbw Vale, NP23 6ES

£149,950 Freehold

Renovated Mid-Terrace Property • Two Bedrooms and Attic Room • Modern Kitchen • First Floor Bathroom • Central Location • Rear Garden

1 Bethcar Street, Ebbw Vale, Gwent, NP23 6HH Tel: 01495 302301 Email: ebbwvale@bidmeadcook.co.uk www.bidmeadcook.co.uk A renovated, mid-terrace property within a central location and having convenient access to the A465 and Ebbw Vale train station. The accommodation comprises an entrance hallway, open-plan living/dining room, modern kitchen to include integrated oven, hob, extractor hood, washing machine, dishwasher and fridge/freezer. To the first floor are two bedrooms and bathroom. An attic room can be accessed from the landing. Benefits include a combi-gas central heating system, UPVC double glazing (refitted August 2022) and rear garden having outdoor storage. Early enquiries recommended.