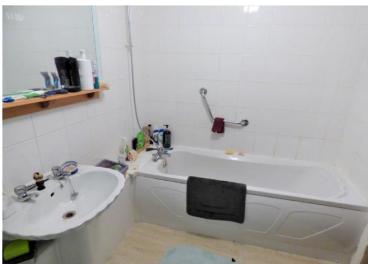

### Family Bathroom

8' 10" X 6' 9" (2.69m X 2.06m) Obscure double glazed window. Matching white suite comprising: panel enclosed bath with wall mounted mixer shower, wash hand basin & low level WC. Vinyl floor.