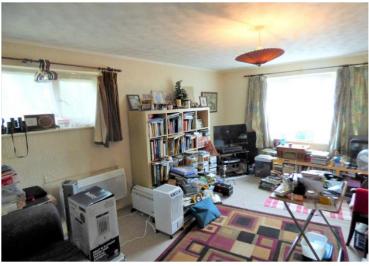

### **Security Entry**

**Entrance Hall** Via wood door. Security entry phone. Airing cupboard housing water tank with immersion.

Living Room 15' 6" X 11' 3" (4.72m X 3.43m) Dual aspect double glazed windows. Electric heater.