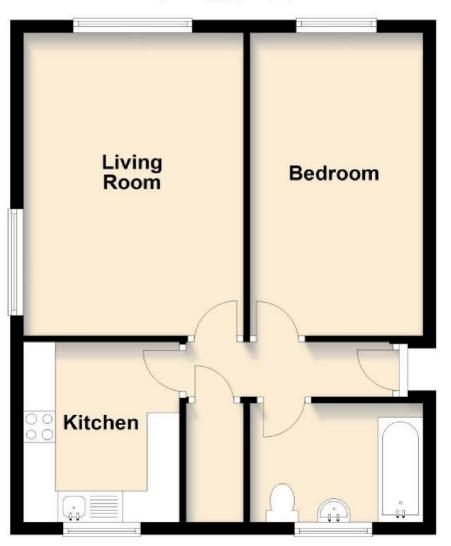

### **Security Entry**

**Entrance Hall** Via wood door. Security entry phone. Airing cupboard housing water tank with immersion.

Living Room 15' 6" X 11' 3" (4.72m X 3.43m) Dual aspect double glazed windows. Electric heater.

### **Fitted Kitchen** 8' 10" X 6' 9" (2.69m X 2.06m) In need of re fitting. Double glazed window. Fitted wall & base units with stainless steel sink. Freestanding electric

cooker, fridge & washing machine.

**Double Bedroom** 16' 8" X 8' 10" (5.08m X 2.69m) Double glazed window with blind. Carpet.

### Family Bathroom

8' 10" X 6' 9" (2.69m X 2.06m) Obscure double glazed window. Matching white suite comprising: panel enclosed bath with wall mounted mixer shower, wash hand basin & low level WC. Vinyl floor.

### OUTSIDE

Reserved Parking Bay Number 39

**Communal Gardens LEASE** Extended to 175 Years

GROUND RENT Nil

SERVICE CHARGE Approx £1650 Per Annum Including Buildings Insurance

Local Authority Mole Valley District Council