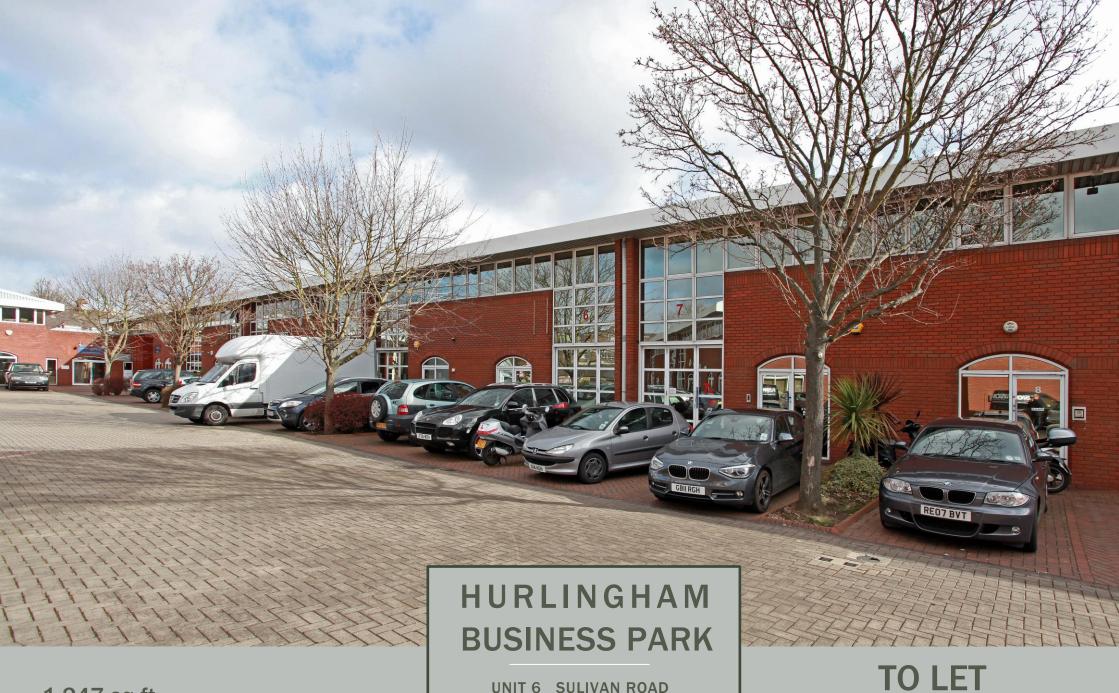

1,247 sq ft Ground Floor Warehouse UNIT 6 SULIVAN ROAD FULHAM LONDON SW6 3DU

#### UNIT 6

The ground floor contains a workspace, kitchenette and storage with good floor to ceiling heights (3.2 M). The property is equipped with air conditioning as well as benefiting from good natural light.

The property is of steel framed construction on two floors with cavity brick walls, double glazed windows and concrete flooring, under a shallow pitch panel clad roof.

**GENEROUS PARKING:** The unit benefits from 2 parking spaces in front of the property, in addition to the shared parking in the middle of the business park.