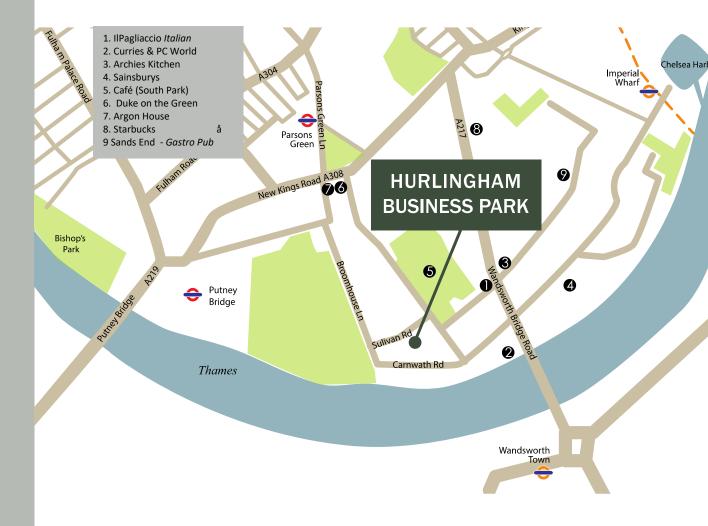

#### **LOCATION**

Hurlingham Business Park is situated on Sulivan Road in the southern part of Fulham.

Excellent amenities including restaurants, cafes, and pubs, are located on the Wandsworth Bridge Road and the New Kings Road.

# PUBLIC TRANSPORT CONNECTIONS INCLUDE

Parsons Green (District Line)

0.8 miles 15 minute walk

Putney Bridge (District Line)

1.0 miles 18 minute walk

Imperial Wharf Overground (Overground trains)

1.0 miles 18 minute walk

Wandsworth Town Overground (Overground trains)

0.9 miles 17 minute walk