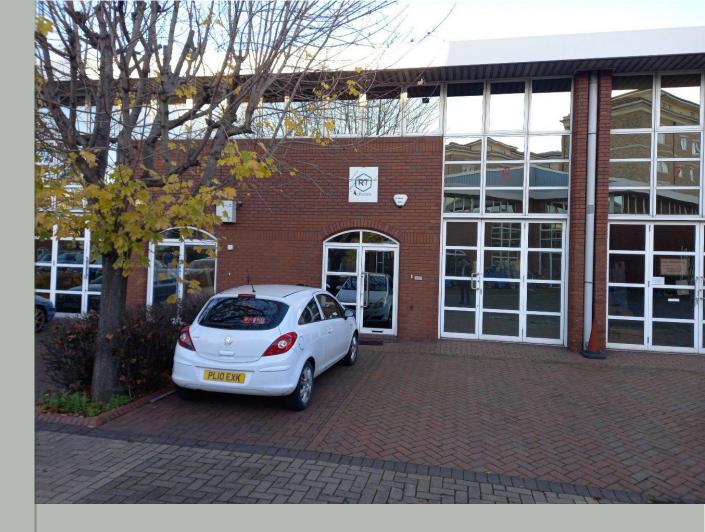

#### UNIT 6

The ground floor contains a workspace, kitchenette and storage with good floor to ceiling heights (3.2 M). The property is equipped with air conditioning as well as benefiting from good natural light.

The property is of steel framed construction on two floors with cavity brick walls, double glazed windows and concrete flooring, under a shallow pitch panel clad roof.

**GENEROUS PARKING:** The unit benefits from 2 parking spaces in front of the property, in addition to the shared parking in the middle of the business park.