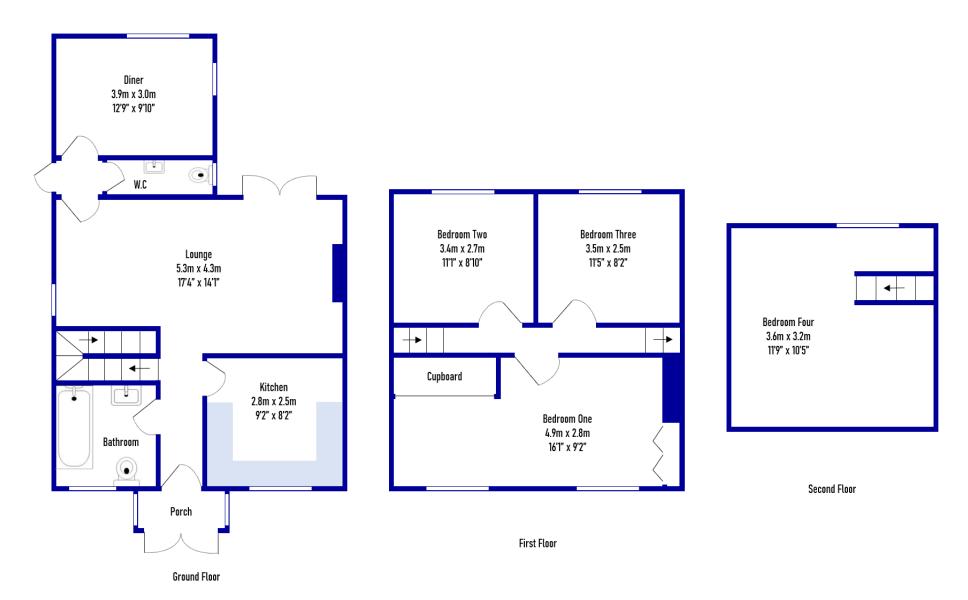

## **Western Road, Cradley Heath**

Offers in the region of £235,000

Page 1: Overview

Pages 2-5: Photos

Page 6: Map & Nearby

Page 7: Floor Plan

## **Key Facts**

Property Type

**Semi-Detached** 

Bedrooms

Bathrooms

l

1

Whilst every attempt has been made by Complete Property Services to ensure the accuracy of the floorplan contained here, measurements of doors, windows, rooms and any other items are approximate, and no responsibility is taken for any error, omission or mis-statement. The services, systems and appliances shown have not been tested and no guarantee as to their operability or efficiency can be given.