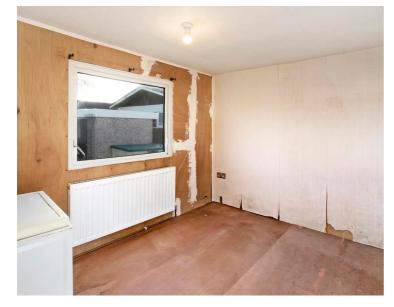

#### STEP INSIDE:

This one bedroom park home presents an excellent opportunity for renovation and modernisation. The property features a living room, kitchen, a bathroom, and a main bedroom.

The wall-mounted Worcester boiler is located in the bedroom. Perfect for an individual on their own looking to relocate to the Liverton area.