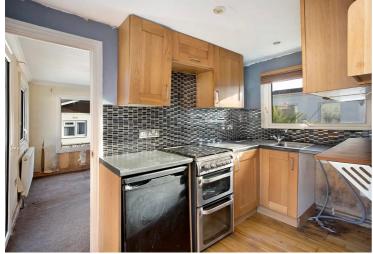

#### STEP INSIDE:

This one bedroom park home presents an excellent opportunity for renovation and modernisation. The property features a living room, kitchen, a bathroom, and a main bedroom.

The wall-mounted Worcester boiler is located in the bedroom. Perfect for an individual on their own looking to relocate to the Liverton area.