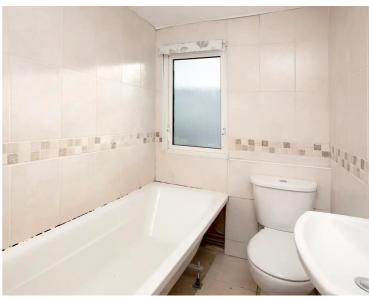

#### STEP INSIDE:

This one bedroom park home presents an excellent opportunity for renovation and modernisation. The property features a living room, kitchen, a bathroom, and a main bedroom.

The wall-mounted Worcester boiler is located in the bedroom. Perfect for an individual on their own looking to relocate to the Liverton area.