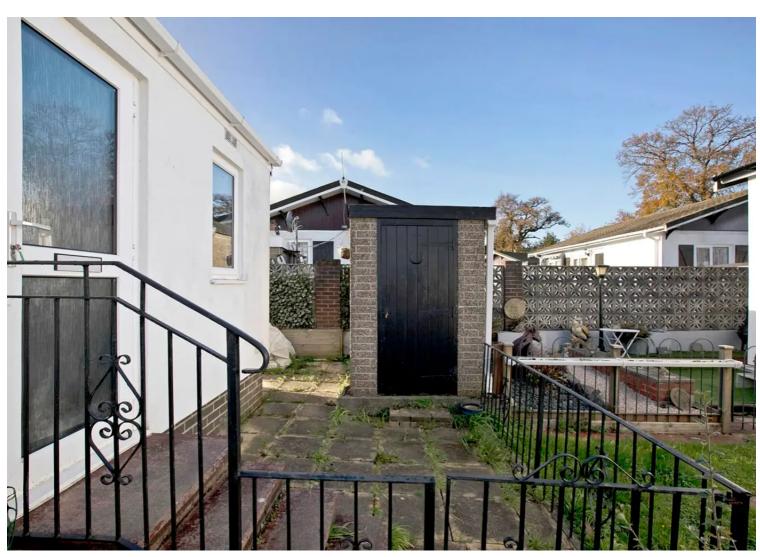

### STEP OUTSIDE:

A paved area surrounds the property, with opportunity to create a relaxing area to enjoy your own peace & quiet in the outdoors. There is an outbuilding in situ, perfect for some extra storage.