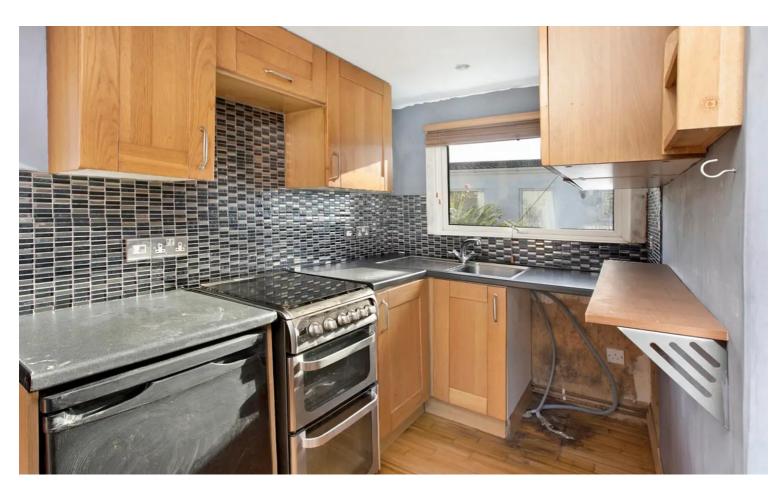

#### STEP INSIDE:

This one bedroom park home presents an excellent opportunity for renovation and modernisation. The property features a living room, kitchen, a bathroom, and a main bedroom.

The wall-mounted Worcester boiler is located in the bedroom. Perfect for an individual on their own looking to relocate to the Liverton area.