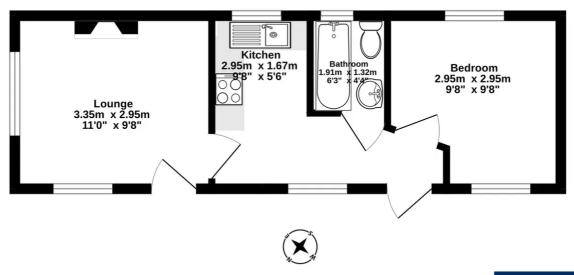

## Ground Floor 27.1 sq.m. (292 sq.ft.) approx.

#### TOTAL FLOOR AREA: 27.1 sq.m. (292 sq.ft.) approx.

Whilst every attempt has been made to ensure the accuracy of the floorplan contained here, measurements of doors, windows, rooms and any other items are approximate and no responsibility is laten for any error, omission or mis-statement. This plan is for illustrative purposes only and should be used as such by any prospective purchaser. The services, systems and appliances shown have not been tested and no guarantee as to their operability or efficiency can be given.