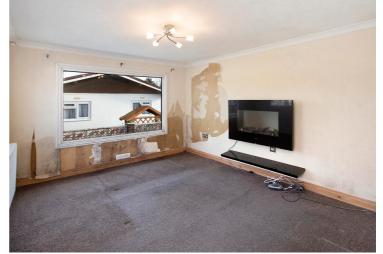

#### STEP INSIDE:

This one bedroom park home presents an excellent opportunity for renovation and modernisation. The property features a living room, kitchen, a bathroom, and a main bedroom.

The wall-mounted Worcester boiler is located in the bedroom. Perfect for an individual on their own looking to relocate to the Liverton area.