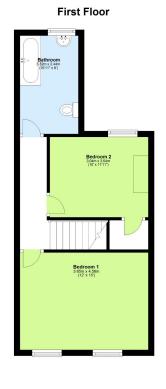

- Upstairs Bathroom
  - - Two Bedrooms

### Welcome to an exquisite piece of history and timeless elegance—a meticulously maintained two-bedroom property that encapsulates the essence of Victorian charm.

As you step into this splendid residence, you are greeted Upstairs, discover two generously sized bedrooms, each by a harmonious blend of original features and modern with its own unique charm. The front bedroom, adorned convenience. The high skirting boards, original doors, and with two windows and a fireplace, exudes character and ornate cornicing pay homage to the home's heritage, warmth. The second bedroom, thoughtfully designed with creating an atmosphere of refined sophistication. The a built-in wardrobe, provides ample storage and comfort. captivating charm continues with the presence of exposed The family bathroom, boasting enviable proportions, floorboards and high ceilings that lend an air of grandeur features a shower over the bath, creating a spa-like retreat. to every room. The ground floor unfolds into two inviting The exterior of this exceptional property is equally reception rooms, beginning with the lounge to the front. enchanting. A small front garden leads to the welcoming Retaining its original sash window, this space is bathed in front door, while the walled rear garden, extending natural light, creating an inviting ambiance. The expansive approximately 100 feet, provides a serene escape in the dining room, overlooking the walled garden, provides the heart of the town. Whether you are captivated by its appliances and quartz countertops, combining practicality bedroom property is not just a house—it's a cherished with elegance. Adjacent to the dining room, a hidden gem home ready to embrace its next fortunate owner. awaits—the cellar, with impressive head height and a window, offering endless possibilities for a cosy retreat or entertaining space.