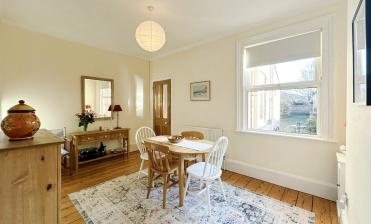

### Welcome to an exquisite piece of history and timeless elegance—a meticulously maintained two-bedroom property that encapsulates the essence of Victorian charm.

As you step into this splendid residence, you are greeted Upstairs, discover two generously sized bedrooms, each by a harmonious blend of original features and modern with its own unique charm. The front bedroom, adorned convenience. The high skirting boards, original doors, and with two windows and a fireplace, exudes character and ornate cornicing pay homage to the home's heritage, warmth. The second bedroom, thoughtfully designed with creating an atmosphere of refined sophistication. The a built-in wardrobe, provides ample storage and comfort. captivating charm continues with the presence of exposed The family bathroom, boasting enviable proportions, floorboards and high ceilings that lend an air of grandeur features a shower over the bath, creating a spa-like retreat. to every room. The ground floor unfolds into two inviting The exterior of this exceptional property is equally reception rooms, beginning with the lounge to the front. enchanting. A small front garden leads to the welcoming Retaining its original sash window, this space is bathed in front door, while the walled rear garden, extending natural light, creating an inviting ambiance. The expansive approximately 100 feet, provides a serene escape in the dining room, overlooking the walled garden, provides the heart of the town. Whether you are captivated by its appliances and quartz countertops, combining practicality bedroom property is not just a house—it's a cherished with elegance. Adjacent to the dining room, a hidden gem home ready to embrace its next fortunate owner. awaits—the cellar, with impressive head height and a window, offering endless possibilities for a cosy retreat or entertaining space.