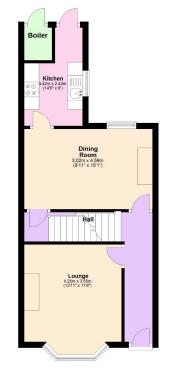

**Ground Floor** 

2 Bedrooms | 1 Bathroom | 2 Reception Rooms | Cellar

### Welcome to an exquisite piece of history and timeless elegance—a meticulously maintained two-bedroom property that encapsulates the essence of Victorian charm.

As you step into this splendid residence, you are greeted Upstairs, discover two generously sized bedrooms, each by a harmonious blend of original features and modern with its own unique charm. The front bedroom, adorned convenience. The high skirting boards, original doors, and with two windows and a fireplace, exudes character and ornate cornicing pay homage to the home's heritage, warmth. The second bedroom, thoughtfully designed with creating an atmosphere of refined sophistication. The a built-in wardrobe, provides ample storage and comfort. captivating charm continues with the presence of exposed The family bathroom, boasting enviable proportions, floorboards and high ceilings that lend an air of grandeur features a shower over the bath, creating a spa-like retreat. to every room. The ground floor unfolds into two inviting The exterior of this exceptional property is equally reception rooms, beginning with the lounge to the front. enchanting. A small front garden leads to the welcoming Retaining its original sash window, this space is bathed in front door, while the walled rear garden, extending natural light, creating an inviting ambiance. The expansive approximately 100 feet, provides a serene escape in the dining room, overlooking the walled garden, provides the heart of the town. Whether you are captivated by its appliances and quartz countertops, combining practicality bedroom property is not just a house—it's a cherished with elegance. Adjacent to the dining room, a hidden gem home ready to embrace its next fortunate owner. awaits—the cellar, with impressive head height and a window, offering endless possibilities for a cosy retreat or entertaining space.

perfect setting for gatherings and celebrations. The historical allure or drawn to the modern amenities kitchen, a culinary haven, boasts built-in high-end seamlessly integrated within, this impeccable two-