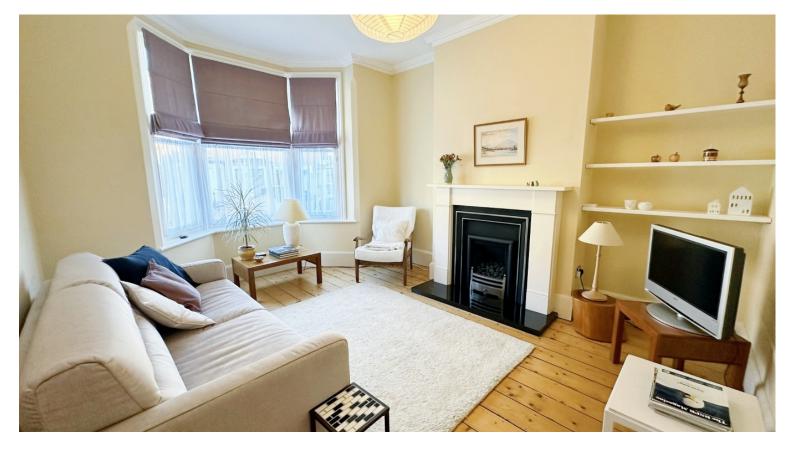

### Welcome to an exquisite piece of history and timeless elegance—a meticulously maintained two-bedroom property that encapsulates the essence of Victorian charm.

As you step into this splendid residence, you are greeted Upstairs, discover two generously sized bedrooms, each by a harmonious blend of original features and modern with its own unique charm. The front bedroom, adorned convenience. The high skirting boards, original doors, and with two windows and a fireplace, exudes character and ornate cornicing pay homage to the home's heritage, warmth. The second bedroom, thoughtfully designed with creating an atmosphere of refined sophistication. The a built-in wardrobe, provides ample storage and comfort. captivating charm continues with the presence of exposed The family bathroom, boasting enviable proportions, floorboards and high ceilings that lend an air of grandeur features a shower over the bath, creating a spa-like retreat. to every room. The ground floor unfolds into two inviting The exterior of this exceptional property is equally reception rooms, beginning with the lounge to the front. enchanting. A small front garden leads to the welcoming Retaining its original sash window, this space is bathed in front door, while the walled rear garden, extending natural light, creating an inviting ambiance. The expansive approximately 100 feet, provides a serene escape in the dining room, overlooking the walled garden, provides the heart of the town. Whether you are captivated by its appliances and quartz countertops, combining practicality bedroom property is not just a house—it's a cherished with elegance. Adjacent to the dining room, a hidden gem home ready to embrace its next fortunate owner. awaits—the cellar, with impressive head height and a window, offering endless possibilities for a cosy retreat or entertaining space.