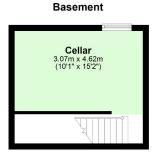

**Ground Floor** 

2 Bedrooms | 1 Bathroom | 2 Reception Rooms | Cellar

### Welcome to an exquisite piece of history and timeless elegance—a meticulously maintained two-bedroom property that encapsulates the essence of Victorian charm.

As you step into this splendid residence, you are greeted Upstairs, discover two generously sized bedrooms, each by a harmonious blend of original features and modern with its own unique charm. The front bedroom, adorned convenience. The high skirting boards, original doors, and with two windows and a fireplace, exudes character and ornate cornicing pay homage to the home's heritage, warmth. The second bedroom, thoughtfully designed with creating an atmosphere of refined sophistication. The a built-in wardrobe, provides ample storage and comfort. captivating charm continues with the presence of exposed The family bathroom, boasting enviable proportions, floorboards and high ceilings that lend an air of grandeur features a shower over the bath, creating a spa-like retreat. to every room. The ground floor unfolds into two inviting The exterior of this exceptional property is equally reception rooms, beginning with the lounge to the front. enchanting. A small front garden leads to the welcoming Retaining its original sash window, this space is bathed in front door, while the walled rear garden, extending natural light, creating an inviting ambiance. The expansive approximately 100 feet, provides a serene escape in the dining room, overlooking the walled garden, provides the heart of the town. Whether you are captivated by its appliances and quartz countertops, combining practicality bedroom property is not just a house—it's a cherished with elegance. Adjacent to the dining room, a hidden gem home ready to embrace its next fortunate owner. awaits—the cellar, with impressive head height and a window, offering endless possibilities for a cosy retreat or entertaining space.