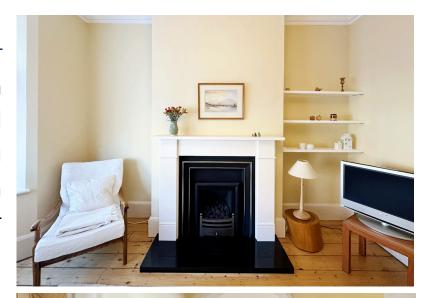

### Welcome to an exquisite piece of history and timeless elegance—a meticulously maintained two-bedroom property that encapsulates the essence of Victorian charm.

As you step into this splendid residence, you are greeted Upstairs, discover two generously sized bedrooms, each by a harmonious blend of original features and modern with its own unique charm. The front bedroom, adorned convenience. The high skirting boards, original doors, and with two windows and a fireplace, exudes character and ornate cornicing pay homage to the home's heritage, warmth. The second bedroom, thoughtfully designed with creating an atmosphere of refined sophistication. The a built-in wardrobe, provides ample storage and comfort. captivating charm continues with the presence of exposed The family bathroom, boasting enviable proportions, floorboards and high ceilings that lend an air of grandeur features a shower over the bath, creating a spa-like retreat. to every room. The ground floor unfolds into two inviting The exterior of this exceptional property is equally reception rooms, beginning with the lounge to the front. enchanting. A small front garden leads to the welcoming Retaining its original sash window, this space is bathed in front door, while the walled rear garden, extending natural light, creating an inviting ambiance. The expansive approximately 100 feet, provides a serene escape in the dining room, overlooking the walled garden, provides the heart of the town. Whether you are captivated by its appliances and quartz countertops, combining practicality bedroom property is not just a house—it's a cherished with elegance. Adjacent to the dining room, a hidden gem home ready to embrace its next fortunate owner. awaits—the cellar, with impressive head height and a window, offering endless possibilities for a cosy retreat or entertaining space.