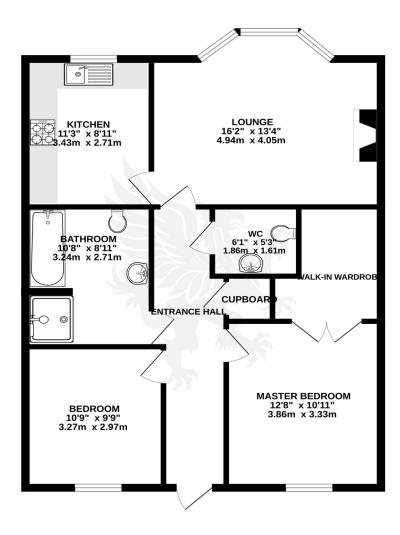

The property itself extends to 850 sq. ft of accommodation and comprises a spacious hallway with storage and separate cloakroom, two double bedrooms, bedroom one with walk in wardrobe, kitchen, living room and fully equipped generous shower room / bathroom.

# Entrance Hall

Brush matting. Storage cupboard. Emergency pull cord alarm. Access to loft space. Doors to:

# Living Room

Upvc double glazed Bay window to rear. Feature fire place with inset electric living flame fire. Telephone and television points. Emergency pull cord alarm. Wall light points, coving and radiator.

### Kitchen

Upvc double glazed window to rear. Matching range of wall and base units with rolled edge work surface over. Inset one and a half bowl stainless steal sink drainer with mixer tap and tiled splash backs. Integrated fridge freezer, eye level oven and hob with extractor hood over. Wall mounted combination boiler. Emergency pull cord alarm. Linoleum flooring and radiator.

### **Bedroom One**

Upvc double glazed window to rear. Telephone and television points. Walk in wardrobe. Emergency pull cord alarm. Coving and radiator.

# Cloakroom

Low level w/c and pedestal wash hand basin with mixer tap. Half height tiling. Extractor fan. Emergency pull cord alarm system.

# Bedroom Two

Upvc double glazed window to rear. Emergency pull cord alarm system. Coving and radiator.

# Bathroom/Wet Room

Low level w/c and pedestal wash hand basin with mixer tap. Panel bath with tiled surround. Separate wet room, walk-in shower cubical with shower over. Extractor fan. Emergency pull cord alarm. Radiator.

# GROUND FLOOR 824 sq.ft. (76.5 sq.m.) approx.

### TOTAL FLOOR AREA: 824 sq.ft. (76.5 sq.m.) approx.

White every attempt have made to the state of the accuracy of the floorplan contained here, measurements of shore, windown bomber and the finance he accuracy of the floorplan contained here for any error, of shore, windown bomber and the finance of the state of the