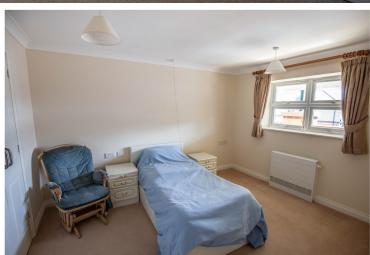

### **Bedroom One**

Upvc double glazed window to rear. Telephone and television points. Walk in wardrobe. Emergency pull cord alarm. Coving and radiator.

# Bedroom Two

Upvc double glazed window to rear. Emergency pull cord alarm system. Coving and radiator.