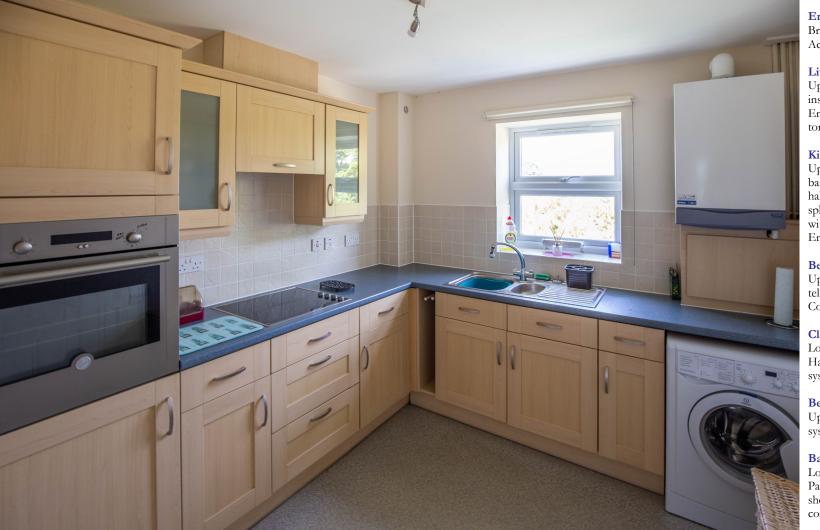

### Kitchen

Upvc double glazed window to rear. Matching range of wall and base units with rolled edge work surface over. Inset one and a half bowl stainless steal sink drainer with mixer tap and tiled splash backs. Integrated fridge freezer, eye level oven and hob with extractor hood over. Wall mounted combination boiler. Emergency pull cord alarm. Linoleum flooring and radiator.