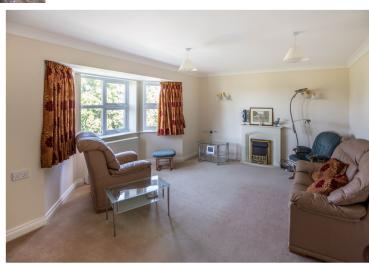

# Living Room

Upvc double glazed Bay window to rear. Feature fire place with inset electric living flame fire. Telephone and television points. Emergency pull cord alarm. Wall light points, coving and radiator.