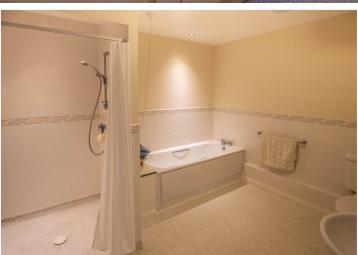

# Bathroom/Wet Room

Low level w/c and pedestal wash hand basin with mixer tap. Panel bath with tiled surround. Separate wet room, walk-in shower cubical with shower over. Extractor fan. Emergency pull cord alarm. Radiator.