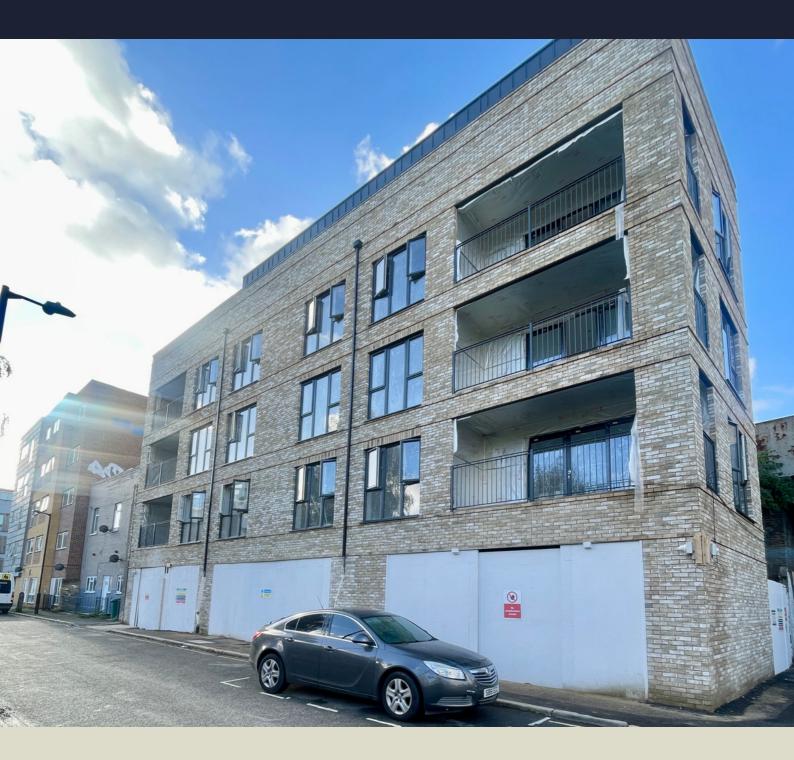

5-7 Dartford Street, Walworth, London | SE17

2 X COMMERCIAL UNITS TO RENT IN WALWORTH (602 SQFT | 527 SQFT)

## Description

Affordable **commercial units** available **to rent**, beneath attractive new build scheme.

Units measure **602sqft** and **527sqft** respectively, with all accommodation located on the **ground floor**. The properties benefit from **A2 & B1 use class**.

#### Location

Property is located on **Dartford Street** which is just off **John Ruskin Street** in the popular **Walworth**.

Property benefits from being within walking distance (15-mins) of both **Oval station (Northern)** and **Elephant & Castle (Northern, Bakerloo & National Rail).** 