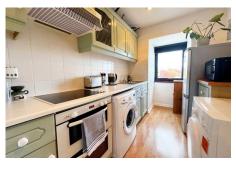

The flat has a nice size entrance hall with a fitted cupboard and a hatch to the roof space. The lounge is a bright dual aspect room with 2 feature bay windows, both having lovely views to The Downs. The kitchen is fitted with a range of base cupboards and drawers and has matching wall units. There is space for all appliances and there is a built in electric oven and hob. The kitchen also has a bay window with views. The double bedroom is a good size and a modern bathroom has a bath with a shower over. The window from the bathroom has lovely views to the sea and coast.