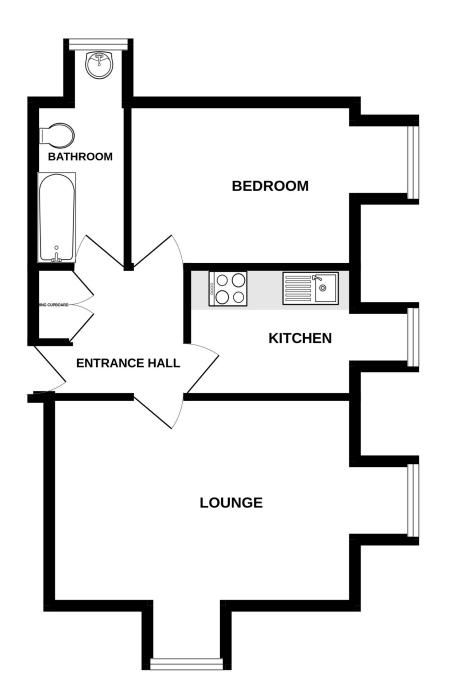

## £214,950

GROUND FLOOR 42.3 sq.m. (456 sq.ft.) approx. A well presented second (top) floor 1 bedroom flat situated in a modern small block of just 6 flats, and ideally situated for local shops and buses providing frequent access to Brighton City Centre. Being top floor the flat has many advantages including superb views over The Downs and a large fully boarded loft with a ladder and light which provides a lot of extra storage.

The flat has a nice size entrance hall with a fitted cupboard and a hatch to the roof space. The lounge is a bright dual aspect room with 2 feature bay windows, both having lovely views to The Downs. The kitchen is fitted with a range of base cupboards and drawers and has matching wall units. There is space for all appliances and there is a built in electric oven and hob. The kitchen also has a bay window with views. The double bedroom is a good size and a modern bathroom has a bath with a shower over. The window from the bathroom has lovely views to the sea and coast.

ENTRANCE HALL 6'9" x 5'9" (2.06m x 1.75m)

LOUNGE 15'7" x 10'6" plus bay windows (4.75m x 3.20m)

BEDROOM 11'6" x 8'3" plus bay window (3.50m x 2.51m)

BATHROOM 10'5" x 4'10" (3.17m x 1.47m)

FLAT 5 CRESCENT LODGE 31 SHIPLEY ROAD WOODINGDEAN BRIGHTON

TOTAL FLOOR AREA : 42.3 sq.m. (456 sq.ft.) approx. Whilst every attempt has been made to ensure the accuracy of the floorplan contained here, measurements of dors, windows, rooms and any other items are approximate and no responsibility is taken for any eror, omission or mis-statement. This plan is for illustrative purposes only and should be used as such by any prospective purchaser. The services, systems and appliances shown have not been tested and no guarantee as to their operability or efficiency can be given. Made with Metropix ©2023