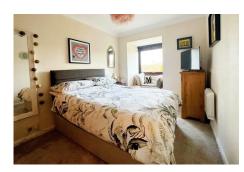

The flat has a nice size entrance hall with a fitted cupboard and a hatch to the roof space. The lounge is a bright dual aspect room with 2 feature bay windows, both having lovely views to The Downs. The kitchen is fitted with a range of base cupboards and drawers and has matching wall units. There is space for all appliances and there is a built in electric oven and hob. The kitchen also has a bay window with views. The double bedroom is a good size and a modern bathroom has a bath with a shower over. The window from the bathroom has lovely views to the sea and coast.

ENTRANCE HALL 6'9" x 5'9" (2.06m x 1.75m)

LOUNGE 15'7" x 10'6" plus bay windows (4.75m x 3.20m)

BEDROOM 11'6" x 8'3" plus bay window (3.50m x 2.51m)

BATHROOM 10'5" x 4'10" (3.17m x 1.47m)

FLAT 5 CRESCENT LODGE 31 SHIPLEY ROAD WOODINGDEAN BRIGHTON