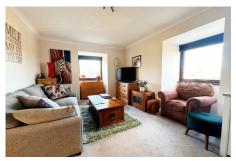

The flat has a nice size entrance hall with a fitted cupboard and a hatch to the roof space. The lounge is a bright dual aspect room with 2 feature bay windows, both having lovely views to The Downs. The kitchen is fitted with a range of base cupboards and drawers and has matching wall units. There is space for all appliances and there is a built in electric oven and hob. The kitchen also has a bay window with views. The double bedroom is a good size and a modern bathroom has a bath with a shower over. The window from the bathroom has lovely views to the sea and coast.