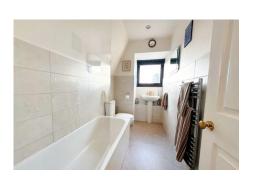

The flat has a nice size entrance hall with a fitted cupboard and a hatch to the roof space. The lounge is a bright dual aspect room with 2 feature bay windows, both having lovely views to The Downs. The kitchen is fitted with a range of base cupboards and drawers and has matching wall units. There is space for all appliances and there is a built in electric oven and hob. The kitchen also has a bay window with views. The double bedroom is a good size and a modern bathroom has a bath with a shower over. The window from the bathroom has lovely views to the sea and coast.

ENTRANCE HALL 6'9" x 5'9" (2.06m x 1.75m)

LOUNGE 15'7" x 10'6" plus bay windows (4.75m x 3.20m)

BEDROOM 11'6" x 8'3" plus bay window (3.50m x 2.51m)

BATHROOM 10'5" x 4'10" (3.17m x 1.47m)

FLAT 5 CRESCENT LODGE 31 SHIPLEY ROAD WOODINGDEAN BRIGHTON