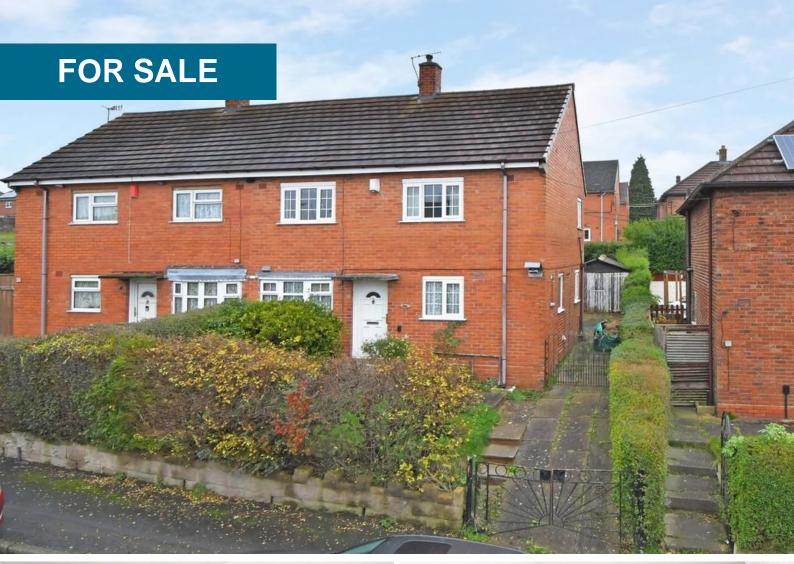

## Peascroft Road, Norton, Stoke On Trent

3 Bedrooms, 1 Bathroom, Semi-Detached House

Asking Price Of £104,950

## Asking Price Of £104,950

- Semi Detached Family Home
- Three Bedrooms
- Utility Room with WC
- Part Upvc Double Glazing
- Gas Central Heating

HALL 5' 11" x 3' 0" (1.8m x 0.91m) Upvc double glazed door to the front, carpet to floor