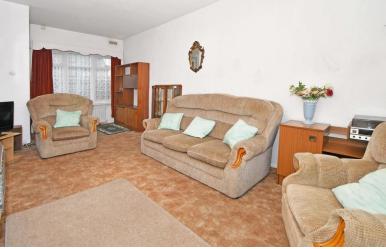

LOUNGE 19' 8" x 10' 4" (5.99m x 3.15m) Upvc double glazed window to the front elevation, Upvc double glazed patio door to the rear, TV aerial point, chimney breast, gas fire, central heating radiator

KITCHE N/DINE R 11' 7" x 11' 6" (3.53 m x 3.51 m) Upvc double glazed windows to the rear and side elevations, range of wall and base units with worktops over, stainless steel single sink, built in oven and hob, space for fridge freezer, central heating radiator, under stairs storage, carpet to floor