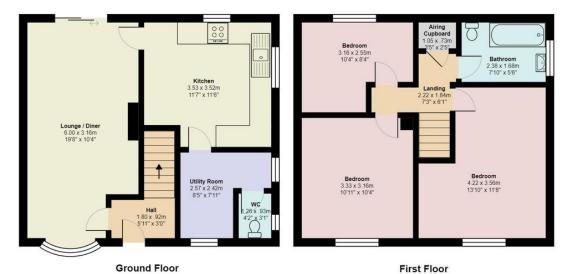

## Asking Price Of £104,950

- Semi Detached Family Home
- Three Bedrooms
- Utility Room with WC
- Part Upvc Double Glazing
- Gas Central Heating

HALL 5' 11" x 3' 0" (1.8m x 0.91m) Upvc double glazed door to the front, carpet to floor

LOUNGE 19' 8" x 10' 4" (5.99m x 3.15m) Upvc double glazed window to the front elevation, Upvc double glazed patio door to the rear, TV aerial point, chimney breast, gas fire, central heating radiator

KITCHE N/DINE R 11' 7" x 11' 6" (3.53 m x 3.51 m) Upvc double glazed windows to the rear and side elevations, range of wall and base units with worktops over, stainless steel single sink, built in oven and hob, space for fridge freezer, central heating radiator, under stairs storage, carpet to floor

UTILITY ROOM 8' 5" x 7' 11" (2.57m x 2.41m) Upvc double glazed windows to the side and rear elevations, space for fridge freezer, tumble dryer, space and plumbing for washing machine, carpet to floor, LLW C

STAIRS AND LANDING Loft access, insulated, built in airing cupboard with lagged tank, carpet to floor

BEDROOM 10' 11" x 10' 4" (3.33m x 3.15m) Upvc double glazed window to the front elevation, central heating radiator, carpet to floor

BEDROOM 10' 4" x 8' 4" (3.15m x 2.54m) Upvc double glazed window to the rear elevation, central heating radiator, carpet to floor

BEDROOM 13' 10" x 11' 8" (4.22m x 3.56m) Upvc double glazed window to the front elevation, central heating radiator, carpet to floor

BATHROOM 7' 10" x 5' 6" (2.39m x 1.68m) Upvc double glazed frosted window to the side elevation, central heating radiator, carpet to floor

GARAGE Single garage with wood doors

REAR GARDEN Lawn area, patio area, paved, enclosed by fence and hedge