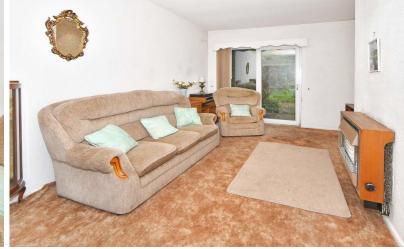

LOUNGE 19' 8" x 10' 4" (5.99m x 3.15m) Upvc double glazed window to the front elevation, Upvc double glazed patio door to the rear, TV aerial point, chimney breast, gas fire, central heating radiator

KITCHE N/DINE R 11' 7" x 11' 6" (3.53 m x 3.51 m) Upvc double glazed windows to the rear and side elevations, range of wall and base units with worktops over, stainless steel single sink, built in oven and hob, space for fridge freezer, central heating radiator, under stairs storage, carpet to floor