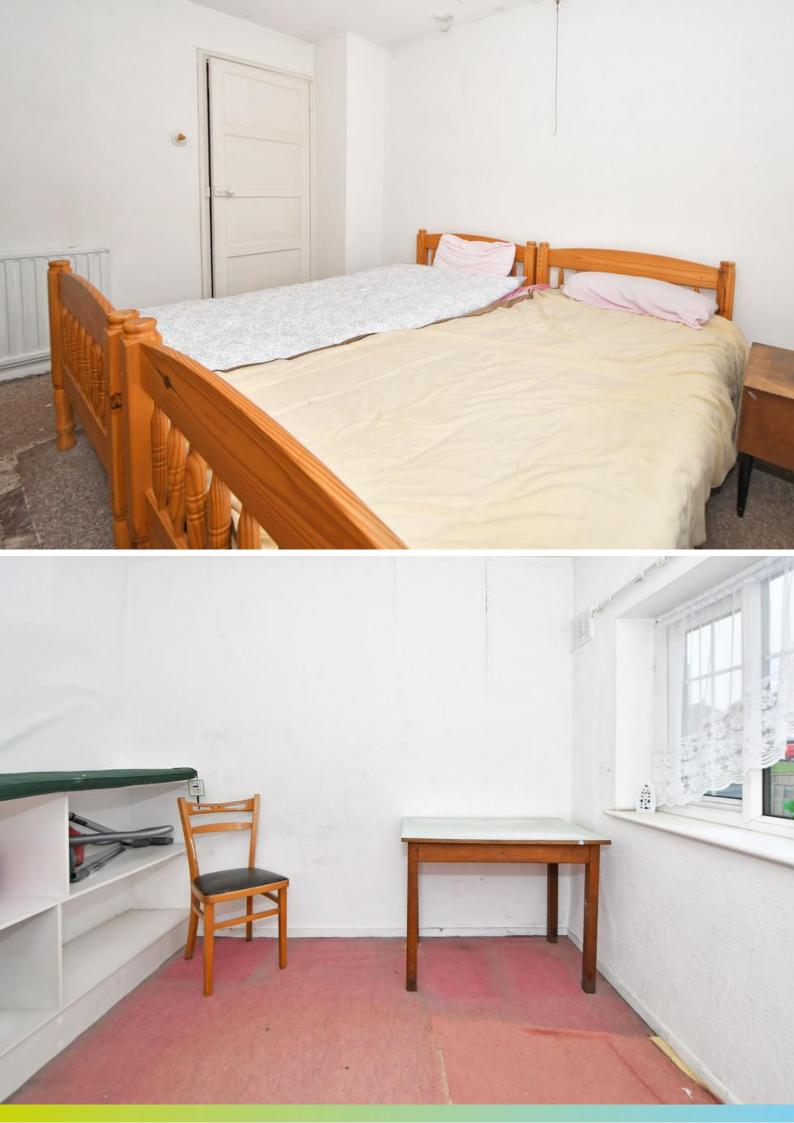

BEDROOM 10' 4" x 8' 4" (3.15m x 2.54m) Upvc double glazed window to the rear elevation, central heating radiator, carpet to floor

BEDROOM 13' 10" x 11' 8" (4.22m x 3.56m) Upvc double glazed window to the front elevation, central heating radiator, carpet to floor

UTILITY ROOM 8' 5" x 7' 11" (2.57m x 2.41m) Upvc double glazed windows to the side and rear elevations, space for fridge freezer, tumble dryer, space and plumbing for washing machine, carpet to floor, LLW C