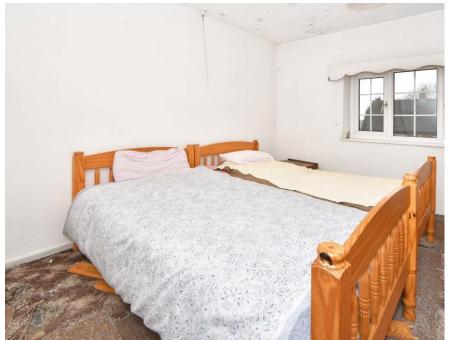

BEDROOM 10' 4" x 8' 4" (3.15m x 2.54m) Upvc double glazed window to the rear elevation, central heating radiator, carpet to floor

BEDROOM 13' 10" x 11' 8" (4.22m x 3.56m) Upvc double glazed window to the front elevation, central heating radiator, carpet to floor

BATHROOM 7' 10" x 5' 6" (2.39m x 1.68m) Upvc double glazed frosted window to the side elevation, central heating radiator, carpet to floor

GARAGE Single garage with wood doors

REAR GARDEN Lawn area, patio area, paved, enclosed by fence and hedge