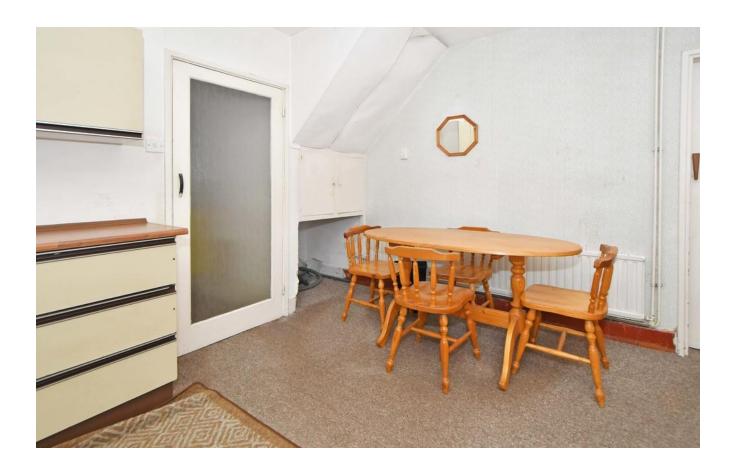

LOUNGE 19' 8" x 10' 4" (5.99m x 3.15m) Upvc double glazed window to the front elevation, Upvc double glazed patio door to the rear, TV aerial point, chimney breast, gas fire, central heating radiator

KITCHE N/DINE R 11' 7" x 11' 6" (3.53 m x 3.51 m) Upvc double glazed windows to the rear and side elevations, range of wall and base units with worktops over, stainless steel single sink, built in oven and hob, space for fridge freezer, central heating radiator, under stairs storage, carpet to floor