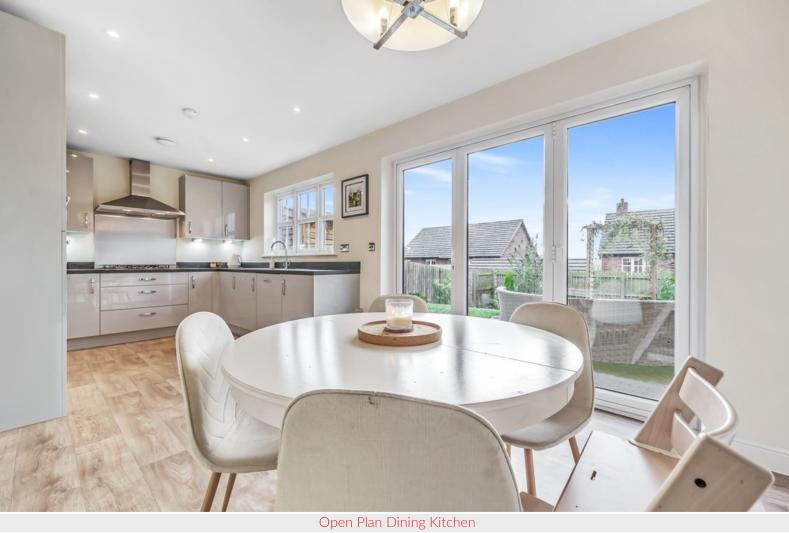

# Open Plan Dining Kitchen

With fitted base and wall units including pelmet lighting, sink with mixer tap, integrated double oven, hob, canopied extractor unit, fridge, freezer, dish washer, radiator, bi-folding patio doors to rear paved terrace and garden.