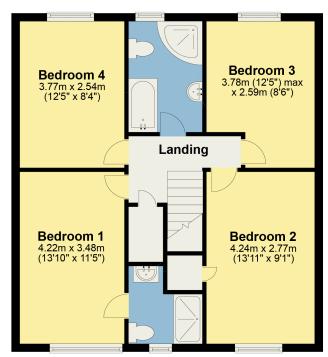

# 94 Centurion Rise, Penrith, Cumbria, CA11 8BS

**First Floor** 

**Ground Floor** 

This plan is for layout guidance only and is not drawn to scale unless stated. Windows and door openings are approximate. Whilst every care is taken in preparation of this plan, please check all dimensions, shapes and compass bearings before making any decision reliant upon them. REF: P0252