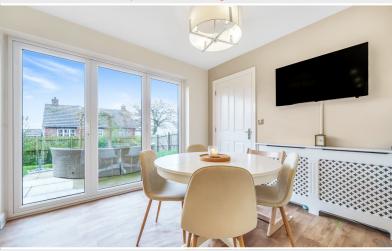

# Open Plan Dining Kitchen

With fitted base and wall units including pelmet lighting, sink with mixer tap, integrated double oven, hob, canopied extractor unit, fridge, freezer, dish washer, radiator, bi-folding patio doors to rear paved terrace and garden.