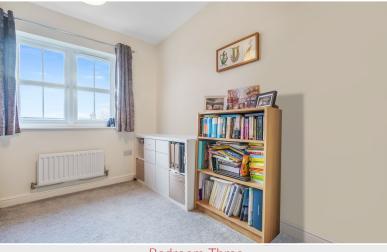

C

With WC, wash hand basin, radiator.

# Living Room

With bay window, two radiators.

# Open Plan Dining Kitchen

With fitted base and wall units including pelmet lighting, sink with mixer tap, integrated double oven, hob, canopied extractor unit, fridge, freezer, dish washer, radiator, bi-folding patio doors to rear paved terrace and garden.

# **Utility Room**

With fitted base units, sink with mixer tap, radiator, external door.

# First Floor:

#### Landing

With radiator, built in cupboard.

# Bedroom One

Front bedroom with radiator.

# **En-suite Shower Room**

With WC, vanity wash hand basin, large shower cubicle, ceramic wall tiling, heated towel rail.

#### Bedroom Two

Front bedroom with radiator, built in cupboard.





Open Plan Dining Kitchen



Bedroom One



Bedroom Two



Bedroom Three



Bedroom Four

#### Bedroom Three

Rear bedroom with radiator.

# Bedroom Four

Rear bedroom with radiator.

#### Bathroom

With WC, vanity wash hand basin, bath, shower cubicle, ceramic wall tiling, heated towel rail.

#### Outside:

Front lawned garden with shrubs and block paved driveway providing on-site parking, rear paved terrace and lawned garden with shrubs, side pathways.

# Integral Garage

With electric light and power.

#### Services

Mains water, electricity, gas and drainage. Gas central heating.

#### Tenure

Freehold.

#### Council Tax

Band D.

# Viewing

By appointment with Hackney and Leigh's Penrith office.

# Directions

Proceed north from Penrith town centre on Scotland Road towards the A6 and turn right onto Salkeld Road. Continue up the hill bearin