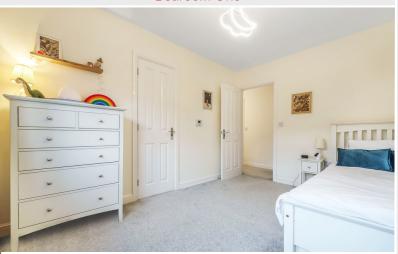

# Bedroom One

Front bedroom with radiator.

# **En-suite Shower Room**

With WC, vanity wash hand basin, large shower cubicle, ceramic wall tiling, heated towel rail.