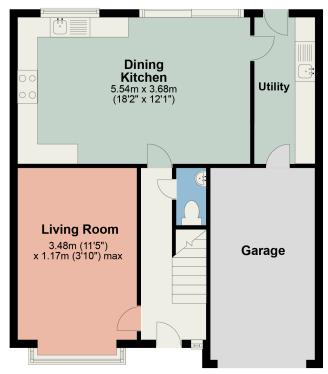

# Living Room

With bay window, two radiators.

# Open Plan Dining Kitchen

With fitted base and wall units including pelmet lighting, sink with mixer tap, integrated double oven, hob, canopied extractor unit, fridge, freezer, dish washer, radiator, bi-folding patio doors to rear paved terrace and garden.

# **Utility Room**

With fitted base units, sink with mixer tap, radiator, external door.

# Integral Garage

With electric light and power.

# 94 Centurion Rise, Penrith, Cumbria, CA11 8BS

**First Floor** 

**Ground Floor** 

This plan is for layout guidance only and is not drawn to scale unless stated. Windows and door openings are approximate. Whilst every care is taken in preparation of this plan, please check all dimensions, shapes and compass bearings before making any decision reliant upon them. REF: P0252