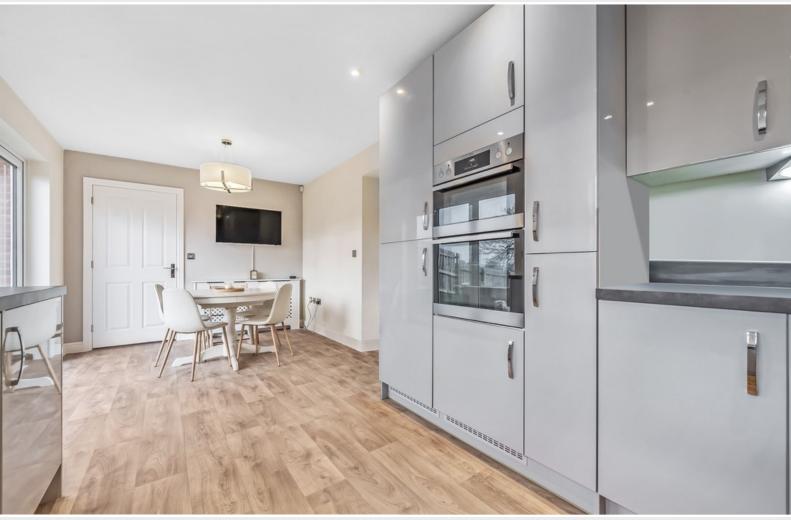

# Open Plan Dining Kitchen

With fitted base and wall units including pelmet lighting, sink with mixer tap, integrated double oven, hob, canopied extractor unit, fridge, freezer, dish washer, radiator, bi-folding patio doors to rear paved terrace and garden.