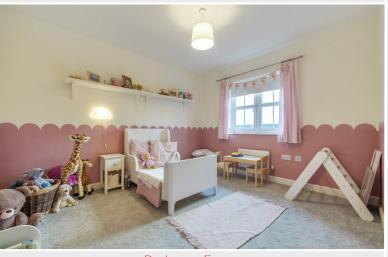

hand basin, radiator.

# Living Room

With bay window, two radiators.

# Open Plan Dining Kitchen

With fitted base and wall units including pelmet lighting, sink with mixer tap, integrated double oven, hob, canopied extractor unit, fridge, freezer, dish washer, radiator, bi-folding patio doors to rear paved terrace and garden.

# **Utility Room**

With fitted base units, sink with mixer tap, radiator, external door.

# First Floor:

#### Landing

With radiator, built in cupboard.

# Bedroom One

Front bedroom with radiator.

# **En-suite Shower Room**

With WC, vanity wash hand basin, large shower cubicle, ceramic wall tiling, heated towel rail.

#### Bedroom Two

Front bedroom with radiator, built in cupboard.





Open Plan Dining Kitchen



Bedroom One



Bedroom Two



Bedroom Three



Bedroom Four

#### Bedroom Three

Rear bedroom with radiator.

# Bedroom Four

Rear bedroom with radiator.

#### Bathroom

With WC, vanity wash hand basin, bath, shower cubicle, ceramic wall tiling, heated towel rail.

#### Outside:

Front lawned garden with shrubs and block paved driveway providing on-site parking, rear paved terrace and lawned garden with shrubs, side pathways.

# Integral Garage

With electric light and power.

#### Services

Mains water, electricity, gas and drainage. Gas central heating.

#### Tenure

Freehold.

#### Council Tax

Band D.

# Viewing

By appointment with Hackney and Leigh's Penrith office.

# Directions

Proceed north from Penrith town centre on Scotland Road towards the A6 and turn right onto Salkeld Road. Continue up the hill bearing left and the en