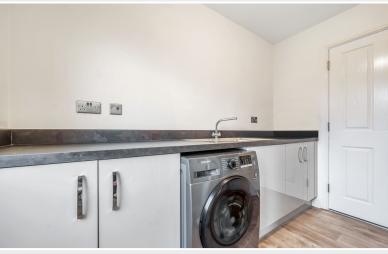

# **Utility Room**

With fitted base units, sink with mixer tap, radiator, external door.