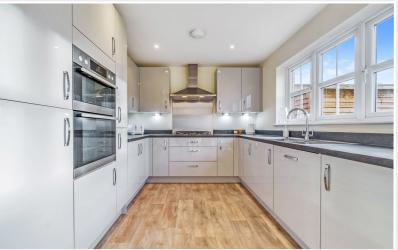

# Open Plan Dining Kitchen

With fitted base and wall units including pelmet lighting, sink with mixer tap, integrated double oven, hob, canopied extractor unit, fridge, freezer, dish washer, radiator, bi-folding patio doors to rear paved terrace and garden.