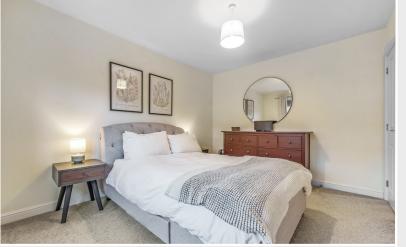

nder stairs cupboards.

#### WC

With WC, wash hand basin, radiator.

# Living Room

With bay window, two radiators.

# Open Plan Dining Kitchen

With fitted base and wall units including pelmet lighting, sink with mixer tap, integrated double oven, hob, canopied extractor unit, fridge, freezer, dish washer, radiator, bi-folding patio doors to rear paved terrace and garden.

# **Utility Room**

With fitted base units, sink with mixer tap, radiator, external door.

# First Floor:

#### Landing

With radiator, built in cupboard.

# Bedroom One

Front bedroom with radiator.

# **En-suite Shower Room**

With WC, vanity wash hand basin, large shower cubicle, ceramic wall tiling, heated towel rail.

#### Bedroom Two

Front bedroom with radiator, built in cupboard.





Open Plan Dining Kitchen



Bedroom One



Bedroom Two



Bedroom Three



Bedroom Four

#### Bedroom Three

Rear bedroom with radiator.

# Bedroom Four

Rear bedroom with radiator.

#### Bathroom

With WC, vanity wash hand basin, bath, shower cubicle, ceramic wall tiling, heated towel rail.

#### Outside:

Front lawned garden with shrubs and block paved driveway providing on-site parking, rear paved terrace and lawned garden with shrubs, side pathways.

# Integral Garage

With electric light and power.

#### Services

Mains water, electricity, gas and drainage. Gas central heating.

#### Tenure

Freehold.

#### Council Tax

Band D.

# Viewing

By appointment with Hackney and Leigh's Penrith office.

# Directions

Proceed north from Penrith town centre on Scotland Road towards the A6 and turn right onto Salkeld Roa