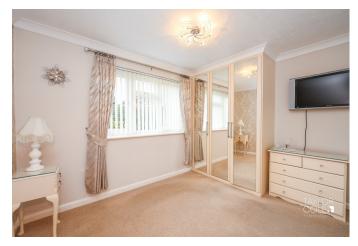

The inner hallway leads to the generous bedroom with builtin triple wardrobes. Also off the inner hallway is the airing cupboard and the luxurious refitted shower room.