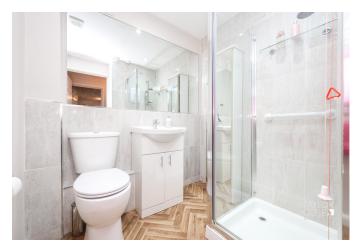

The inner hallway leads to the generous bedroom with builtin triple wardrobes. Also off the inner hallway is the airing cupboard and the luxurious refitted shower room.