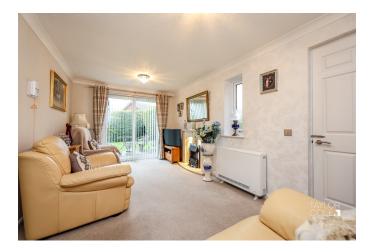

#### MEASUREMENTS

Open Lounge / Dining Area - 16' 6" max 9' 7" min x 16' 4" max x 7' 10" min Kitchen - 8' x 6' 5" Bedroom - 11' 1" max x 9' 6"

Upon entering through the secure composite double-glazed door, the tiled floor hallway reveals built-in storage cupboards and leads to the open-plan living space overlooking the gardens. The lounge/dining area is a spacious and inviting retreat with a feature marble fireplace and a sliding patio door opening to the paved patio. The kitchen area boasts a bespoke range of high-gloss wall and base units, induction hob, electric cooker, and integrated appliances.