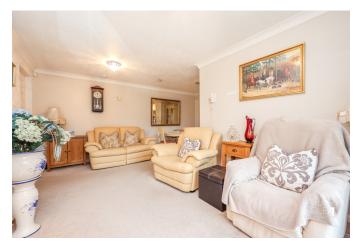

#### MEASUREMENTS

Open Lounge / Dining Area - 16' 6" max 9' 7" min x 16' 4" max x 7' 10" min Kitchen - 8' x 6' 5" Bedroom - 11' 1" max x 9' 6"

Upon entering through the secure composite double-glazed door, the tiled floor hallway reveals built-in storage cupboards and leads to the open-plan living space overlooking the gardens. The lounge/dining area is a spacious and inviting retreat with a feature marble fireplace and a sliding patio door opening to the paved patio. The kitchen area boasts a bespoke range of high-gloss wall and base units, induction hob, electric cooker, and integrated appliances.