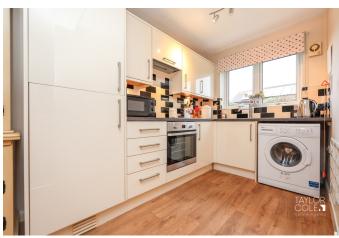

#### MEASUREMENTS

Open Lounge / Dining Area - 16' 6" max 9' 7" min x 16' 4" max x 7' 10" min Kitchen - 8' x 6' 5" Bedroom - 11' 1" max x 9' 6"

Upon entering through the secure composite double-glazed door, the tiled floor hallway reveals built-in storage cupboards and leads to the open-plan living space overlooking the gardens. The lounge/dining area is a spacious and inviting retreat with a feature marble fireplace and a sliding patio door opening to the paved patio. The kitchen area boasts a bespoke range of high-gloss wall and base units, induction hob, electric cooker, and integrated appliances.