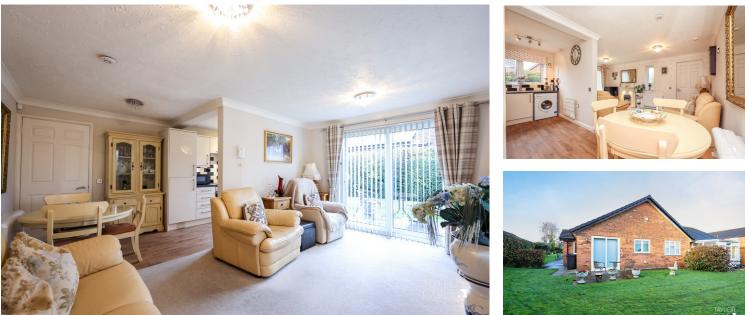

#### MEASUREMENTS

Open Lounge / Dining Area - 16' 6" max 9' 7" min x 16' 4" max x 7' 10" min Kitchen - 8' x 6' 5" Bedroom - 11' 1" max x 9' 6"

Upon entering through the secure composite double-glazed door, the tiled floor hallway reveals built-in storage cupboards and leads to the open-plan living space overlooking the gardens. The lounge/dining area is a spacious and inviting retreat with a feature marble fireplace and a sliding patio door opening to the paved patio. The kitchen area boasts a bespoke range of high-gloss wall and base units, induction hob, electric cooker, and integrated appliances.

The front of the property enjoys an enviable situation upon the development, set back from the road within a private corner position amidst well-maintained communal gardens. To the fore is an allocated residence car parking space.