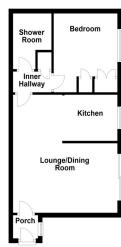

#### MEASUREMENTS

Open Lounge / Dining Area - 16' 6" max 9' 7" min x 16' 4" max x 7' 10" min Kitchen - 8' x 6' 5" Bedroom - 11' 1" max x 9' 6"

Upon entering through the secure composite double-glazed door, the tiled floor hallway reveals built-in storage cupboards and leads to the open-plan living space overlooking the gardens. The lounge/dining area is a spacious and inviting retreat with a feature marble fireplace and a sliding patio door opening to the paved patio. The kitchen area boasts a bespoke range of high-gloss wall and base units, induction hob, electric cooker, and integrated appliances.

The inner hallway leads to the generous bedroom with builtin triple wardrobes. Also off the inner hallway is the airing cupboard and the luxurious refitted shower room.