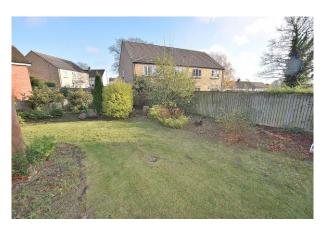

#### External

The property sits in a quiet corner position behind a lawned garden and a driveway providing off street parking. The generous South facing rear garden is lawned with well stocked and mature borders. There is a timber shed and a decked seating area.