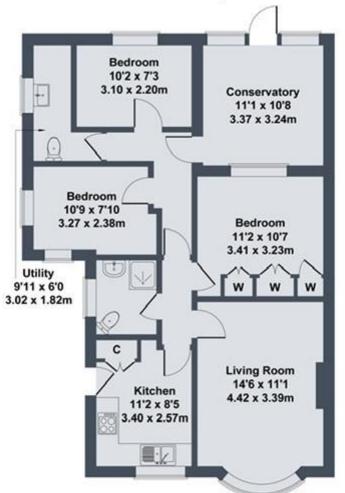

## 15 Fairview Gardens, Richmond

SKETCH PLAN FOR ILLUSTRATIVE PURPOSES ONLY

All measurements walls, doors, windows, fittings and appliances, their sizes and locations, are approximate only. They cannot be regarded as being a representation by the seller, nor their agent.

Produced by Potterplans Ltd. 2023

Viewing Arrangements - by appointment with Irvings Property Ltd

Property Misdescriptions Act 1991 - PLEASE NOTE CAREFULLY These particulars have been prepared for guidance only. We have not carried out a detailed survey, nor tested the services, appliances or specific fittings. Floor plans are not drawn to scale unless stated, measurements and distances are approximate only. Do not rely on them for carpets and furnishings. Photographs are not necessarily current and you should not assume that contents shown are included in the sale.