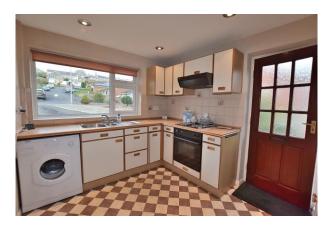

#### Kitchen:

Fitted with a range of wall and base units with complimenting countertops. Integrated into the units are an electric hob and oven with an extractor over. There is space for a fridge freezer, a window to the front and a door that leads to the side of the property.