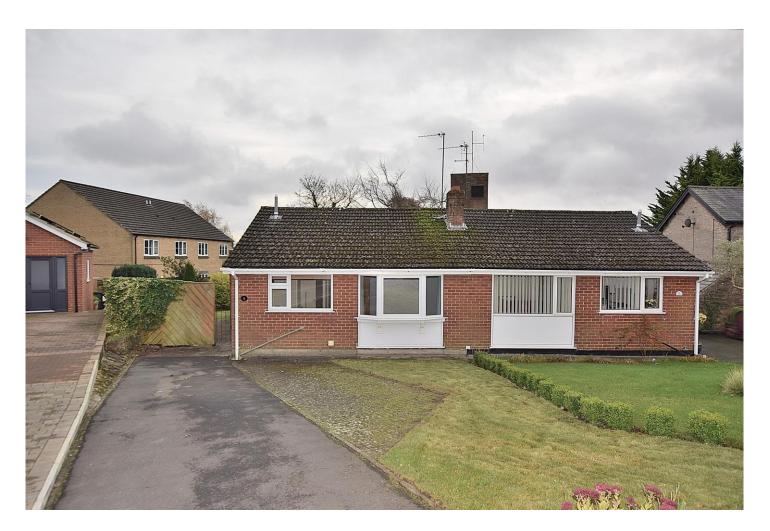

# 15 Fairview Gardens, Richmond Offers in the Region of £235,000

In this quiet cul de sac location and having a south facing rear garden this three bedroomed semi detached bungalow has been extended to provide generous living spaces that will appeal to a range of buyers. The layout comprises a living room, a conservatory, a kitchen, three bedrooms and a shower room. Externally there is the South facing garden and driveway parking. Offering scope for some general updating, it is being offered CHAIN FREE.

# 15 Fairview Gardens, Richmond

In this quiet cul de sac location and having a south facing rear garden this three bedroomed semi detached bungalow has been extended to provide generous living spaces that will appeal to a range of buyers. The layout comprises a living room, a conservatory, a kitchen, three bedrooms and a shower room. Externally there is the South facing garden and driveway parking. Offering scope for some general updating, it is being offered CHAIN FREE.

#### External

The property sits in a quiet corner position behind a lawned garden and a driveway providing off street parking. The generous South facing rear garden is lawned with well stocked and mature borders. There is a timber shed and a decked seating area.