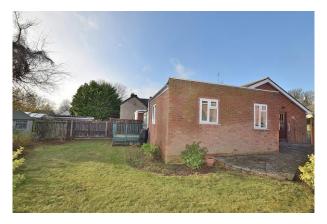

#### External

The property sits in a quiet corner position behind a lawned garden and a driveway providing off street parking. The generous South facing rear garden is lawned with well stocked and mature borders. There is a timber shed and a decked seating area.