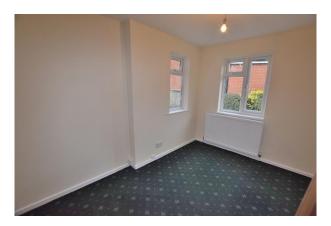

#### Bedroom:

A double bedroom with fitted wardrobes, a radiator and a window.

### **Bedroom:** A double bedroom with a radiator and two windows.

#### **Bedroom:**

With a radiator and a window to the rear of the property.