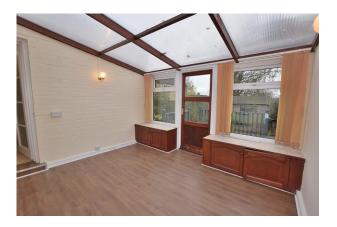

#### **Conservatory:**

Having a South facing aspect and providing a space for relaxing and enjoying the garden. There is an electric heater, built in units and a door out to the decked seating area.