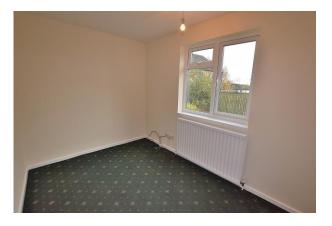

#### Bedroom:

A double bedroom with fitted wardrobes, a radiator and a window.

### **Bedroom:** A double bedroom with a radiator and two windows.

#### **Bedroom:**

With a radiator and a window to the rear of the property.