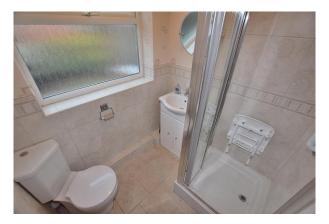

#### **Shower Room:**

1.8m x 1.6m

Having a shower enclosure with an electric shower, a WC and a wash hand basin set on a vanity unit. There is a heated towel rail and a window to the side of the property.