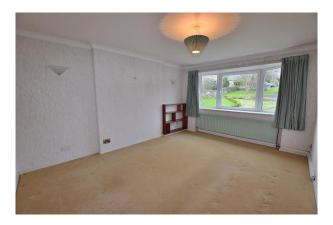

#### Living Room:

With a radiator, a TV point and a bay window to the front of the property.

#### Bedroom:

A double bedroom with fitted wardrobes, a radiator and a window.

### **Bedroom:** A double bedroom with a radiator and two windows.

#### **Bedroom:**

With a radiator and a window to the rear of the property.