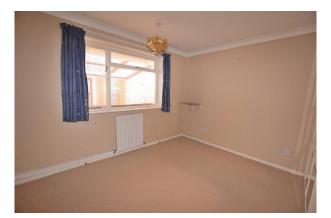

#### Living Room:

With a radiator, a TV point and a bay window to the front of the property.