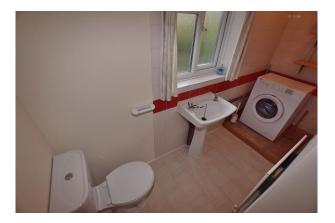

#### **Cloakroom/Utility:**

Fitted with a WC and a wash hand basin. There is a washing machine, a radiator and a window.