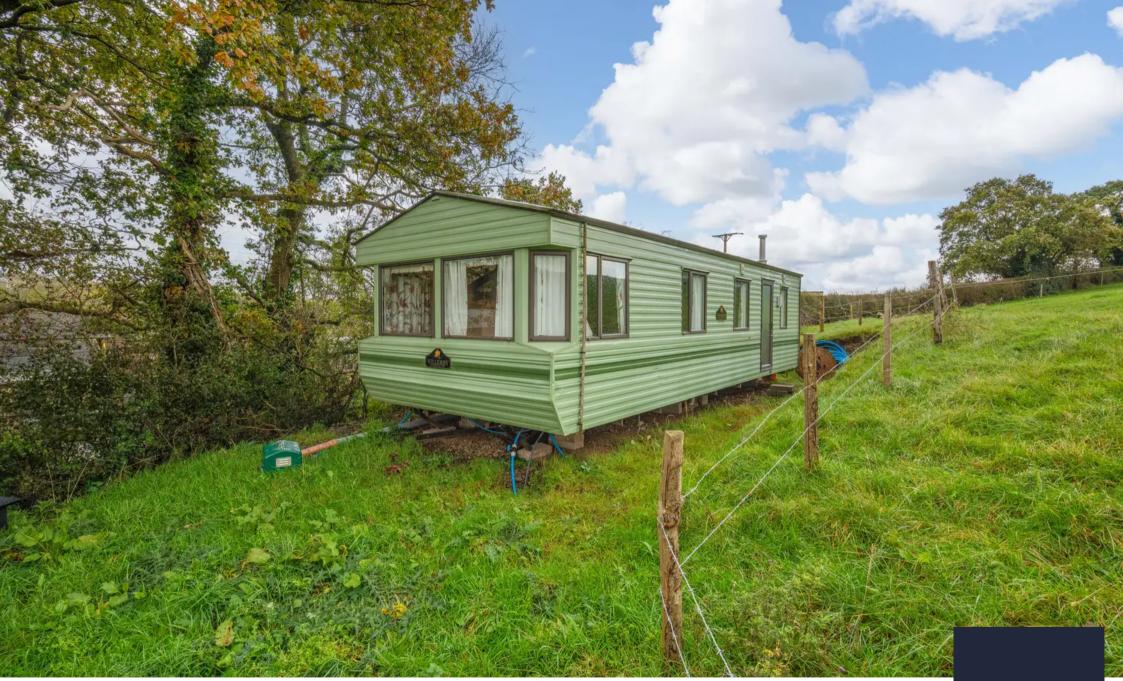

Mobile Home, Lower Nymet Farm, Lapford, EX17 6AE £400 pcm

## Mobile Home, Lower Nymet Farm

Lapford

- Mobile Home
- Quiet location
- Designated parking space
- No Council Tax
- Washing machine
- Calor gas heating

This two bedroom, mobile home is situated on the grounds of Lower Nymet farm on the outskirts of Lapford. The mobile home has designated, private parking and outside space, there is a separate outbuilding that houses a washing machine. The accommodation consists of two bedrooms (one double and one twin room) along with a shower room and generous open plan lounge, kitchen/diner. The dwelling is fully furnished and is suppled with cooker and fridge. The heating and hot water is powered by LPG gas, there is mains water and septic tank for sewerage.