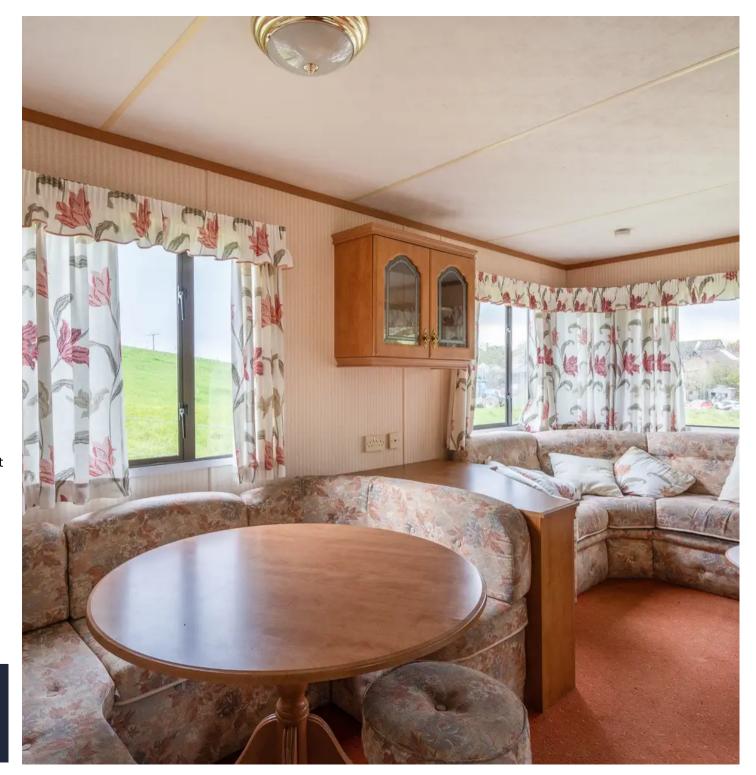

## Mobile Home, Lower Nymet Farm

Lapford

- Mobile Home
- Quiet location
- Designated parking space
- No Council Tax
- Washing machine
- Calor gas heating

This two bedroom, mobile home is situated on the grounds of Lower Nymet farm on the outskirts of Lapford. The mobile home has designated, private parking and outside space, there is a separate outbuilding that houses a washing machine. The accommodation consists of two bedrooms (one double and one twin room) along with a shower room and generous open plan lounge, kitchen/diner. The dwelling is fully furnished and is suppled with cooker and fridge. The heating and hot water is powered by LPG gas, there is mains water and septic tank for sewerage.