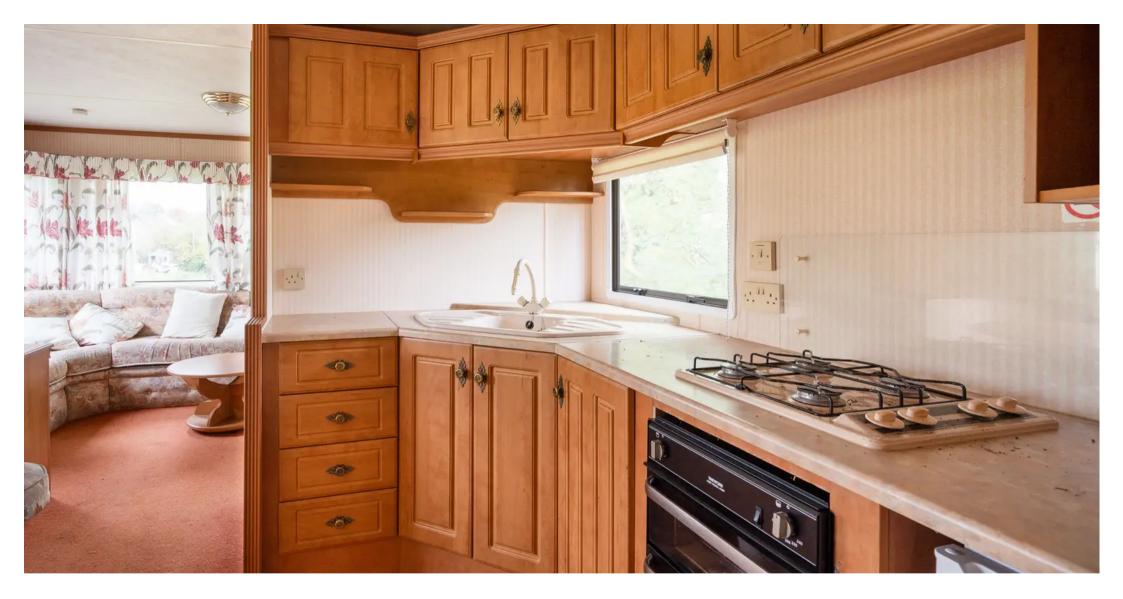

## Mobile Home, Lower Nymet Farm

Lapford

- Mobile Home
- Quiet location
- Designated parking space
- No Council Tax
- Washing machine
- Calor gas heating

This two bedroom, mobile home is situated on the grounds of Lower Nymet farm on the outskirts of Lapford. The mobile home has designated, private parking and outside space, there is a separate outbuilding that houses a washing machine. The accommodation consists of two bedrooms (one double and one twin room) along with a shower room and generous open plan lounge, kitchen/diner. The dwelling is fully furnished and is suppled with cooker and fridge. The heating and hot water is powered by LPG gas, there is mains water and septic tank for sewerage.