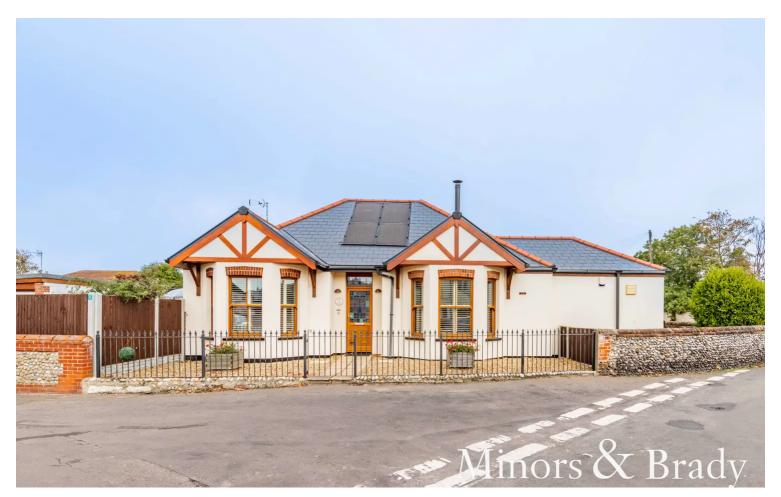

# North Corner Market Place, Winterton-On-Sea

£500,000 Freehold

Guide Price £475,000-£500,000. Exquisite 3-bed detached house in sought-after Winterton NR29. Impressive double garage with electric car charger. Well-equipped kitchen, stylish lounge/diner with wood burner. Eco-friendly solar panels. Attractive south-facing low-maintenance garden.

Tenure: Freehold

Exquisite 3-bed detached house in sought-after Winterton NR29. Impressive double garage with electric car charger. Well-equipped kitchen, stylish lounge/diner with wood burner. Eco-friendly solar panels. Attractive south-facing low-maintenance garden.

#### MARKET PLACE WINTERTON

Exquisite 3-bed detached house in sought-after Winterton NR29.

Impressive double garage with electric car charger. Well-equipped kitchen, stylish lounge/diner with wood burner. Eco-friendly solar panels. Attractive south-facing low-maintenance garden.

Exquisite 3-bed detached house in sought-after Winterton NR29. Impressive double garage with electric car charger. Well-equipped kitchen, stylish lounge/diner with wood burner. Eco-friendly solar panels. Attractive south-facing low-maintenance garden.

## MARKET PLACE, WINTERTON

Introducing this exquisite three-bedroom detached house, situated in the sought-after location of Winterton, NR29. With an impressive double garage complete with an electric car charging point, this property epitomises modern and environmentally friendly living.

Attention to detail is evident throughout this stunning home, with solar panels providing eco-friendly energy and drastic reductions in energy consumption. The vendors have taken pride in maintaining this property to the highest standard, ensuring that it is ready for you to simply move in and make it your own.