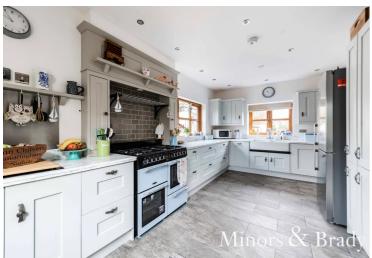

As you step inside, you are immediately greeted by a well-equipped kitchen, boasting an array of integrated appliances and ample storage space. This functional and stylish kitchen is perfect for culinary enthusiasts.