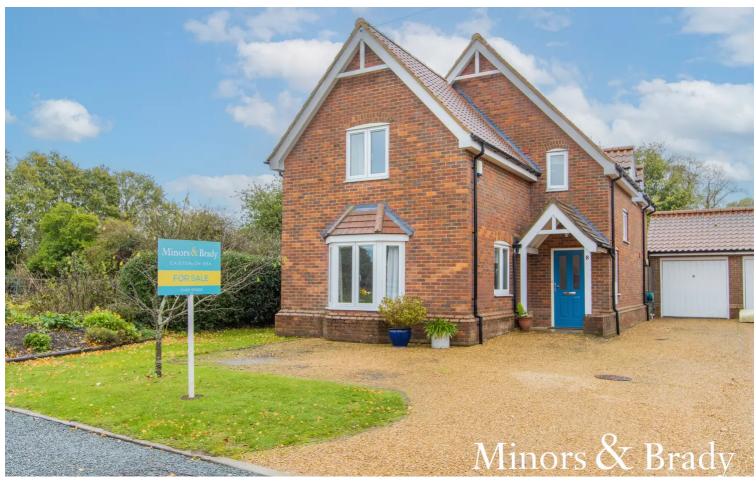

# 8 Claxtons Gardens Town Road, Fleggburgh £450,000 Freehold

Stunning 4 bed detached house in Fleggburgh village. Generous driveway & garage, church views. Bright lounge, separate dining room, gorgeous conservatory. Master ensuite. Stylish kitchen/diner. Enclosed rear garden. Close to amenities. Sophisticated, elegant, convenient. Book a viewing now.

#### TOWN ROAD, FLEGGBURGH

Introducing this stunning 4 bedroom detached house located in the charming village of Fleggburgh, NR29. Boasting an array of desirable features, this property offers a truly exceptional living experience.

Upon arrival, you are greeted by a generously sized driveway and a garage, providing ample parking for multiple vehicles. The kerb appeal of this property is further enhanced by the beautiful church views, creating a sense of serenity and tranquillity.