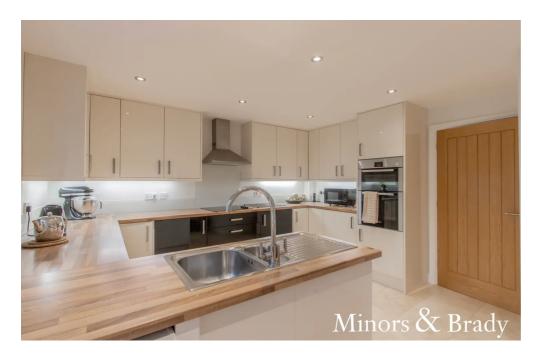

In addition to the lounge, there is a separate dining room, providing a versatile space for formal dining occasions or family gatherings.

One of the highlights of this remarkable property is the gorgeous conservatory, offering a seamless indoor-outdoor living experience. With its vast windows and stunning views of the surrounding gardens, this space is perfect for unwinding with a book or hosting summer parties.