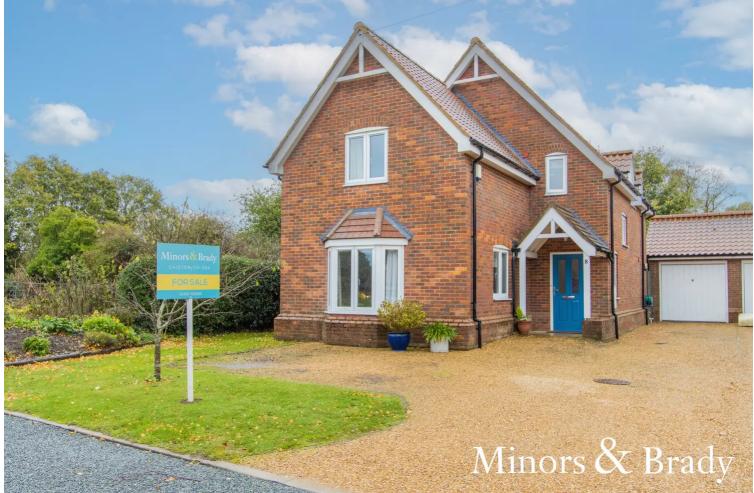

# 8 Claxtons Gardens Town Road, Fleggburgh £450,000 Freehold

Stunning 4 bed detached house in Fleggburgh village. Generous driveway & garage, church views. Bright lounge, separate dining room, gorgeous conservatory. Master ensuite. Stylish kitchen/diner. Enclosed rear garden. Close to amenities. Sophisticated, elegant, convenient. Book a viewing now.

#### TOWN ROAD, FLEGGBURGH

Introducing this stunning 4 bedroom detached house located in the charming village of Fleggburgh, NR29. Boasting an array of desirable features, this property offers a truly exceptional living experience.

Upon arrival, you are greeted by a generously sized driveway and a garage, providing ample parking for multiple vehicles. The kerb appeal of this property is further enhanced by the beautiful church views, creating a sense of serenity and tranquillity.