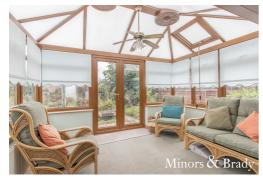

Upon entering the property, you are welcomed by a light-filled hallway that leads to the various living spaces. The three reception rooms present a versatile layout, offering plenty of room for relaxation, entertainment, or a home office setup. These rooms are thoughtfully designed and feature large windows that allow for an abundance of natural light, creating a warm and inviting atmosphere.