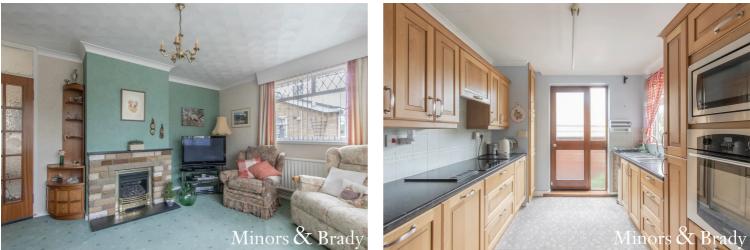

Upon entering the property, you are welcomed by a light-filled hallway that leads to the various living spaces. The three reception rooms present a versatile layout, offering plenty of room for relaxation, entertainment, or a home office setup. These rooms are thoughtfully designed and feature large windows that allow for an abundance of natural light, creating a warm and inviting atmosphere.

The property's well-equipped kitchen is positioned conveniently adjacent to the dining area, making it ideal for both casual meals and formal entertaining. With ample storage space and quality appliances, this kitchen is a chef's dream, ensuring ease and functionality in meal preparation.