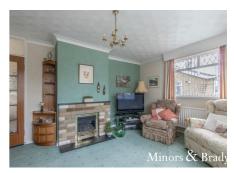

Upon entering the property, you are welcomed by a light-filled hallway that leads to the various living spaces. The three reception rooms present a versatile layout, offering plenty of room for relaxation, entertainment, or a home office setup. These rooms are thoughtfully designed and feature large windows that allow for an abundance of natural light, creating a warm and inviting atmosphere.