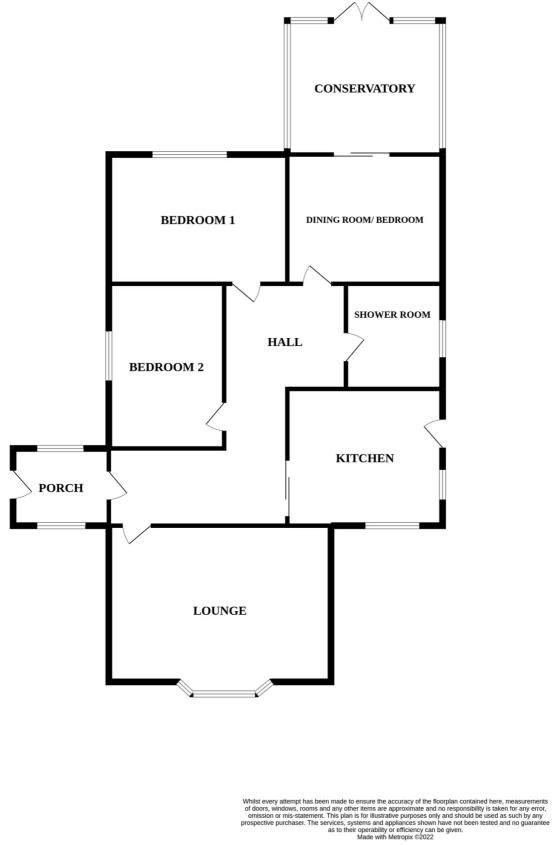

Upon entering the property, you are welcomed by a light-filled hallway that leads to the various living spaces. The three reception rooms present a versatile layout, offering plenty of room for relaxation, entertainment, or a home office setup. These rooms are thoughtfully designed and feature large windows that allow for an abundance of natural light, creating a warm and inviting atmosphere.

The property's well-equipped kitchen is positioned conveniently adjacent to the dining area, making it ideal for both casual meals and formal entertaining. With ample storage space and quality appliances, this kitchen is a chef's dream, ensuring ease and functionality in meal preparation.