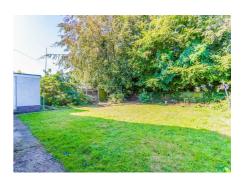

Outside, the front of the property features a spacious drive leading to a garage, providing both parking and storage solutions. A portion of lawn adds character to the frontage. To the rear, a generous lawn space beckons, offering plenty of room for outdoor activities and leisure. A charming pathway leads down to the bottom of the garden, where you'll discover a brick-built outbuilding, offering versatile usage options for hobbies, storage, or additional space for your needs.