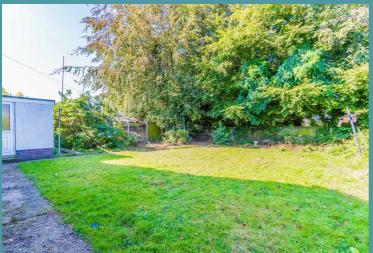

Outside, the front of the property features a spacious drive leading to a garage, providing both parking and storage solutions. A portion of lawn adds character to the frontage. To the rear, a generous lawn space beckons, offering plenty of room for outdoor activities and leisure. A charming pathway leads down to the bottom of the garden, where you'll discover a brick-built outbuilding, offering versatile usage options for hobbies, storage, or additional space for your needs.