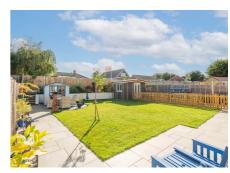

To the front of the property, a brick weave drive leads to the garage for convenient parking and storage. The rear garden is beautifully presented and thoughtfully divided into two distinct areas.

The first section features a large and lush lawn space, perfect for outdoor activities and play, with a patio seating area for al fresco dining and relaxation. The second area is a botanical wonderland, with a pathway leading to a newly built outbuilding ideal for use as an office or studio. Along the path, vibrant planting beds add a burst of colour and nature, creating a serene and inviting atmosphere.