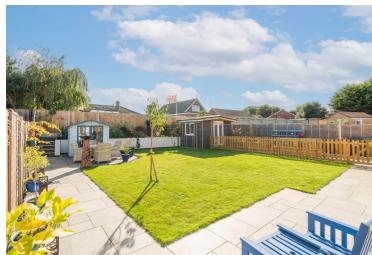

To the front of the property, a brick weave drive leads to the garage for convenient parking and storage. The rear garden is beautifully presented and thoughtfully divided into two distinct areas.

The first section features a large and lush lawn space, perfect for outdoor activities and play, with a patio seating area for al fresco dining and relaxation. The second area is a botanical wonderland, with a pathway leading to a newly built outbuilding ideal for use as an office or studio. Along the path, vibrant planting beds add a burst of colour and nature, creating a serene and inviting atmosphere.