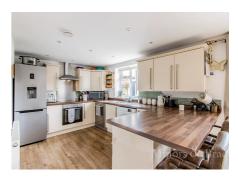

As you step inside, you are greeted with an abundance of natural light flowing through the entire property. The generous openplan kitchen, dining, and living area is perfect for entertaining guests or creating cherished family moments. The well-appointed kitchen boasts modern appliances, ample storage space, and high-quality fixtures, making it a delight for any aspiring chef.