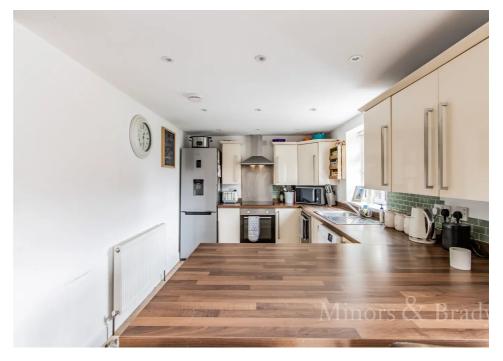

As you step inside, you are greeted with an abundance of natural light flowing through the entire property. The generous openplan kitchen, dining, and living area is perfect for entertaining guests or creating cherished family moments. The well-appointed kitchen boasts modern appliances, ample storage space, and high-quality fixtures, making it a delight for any aspiring chef.