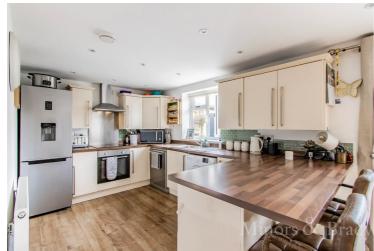

As you step inside, you are greeted with an abundance of natural light flowing through the entire property. The generous openplan kitchen, dining, and living area is perfect for entertaining guests or creating cherished family moments. The well-appointed kitchen boasts modern appliances, ample storage space, and high-quality fixtures, making it a delight for any aspiring chef.