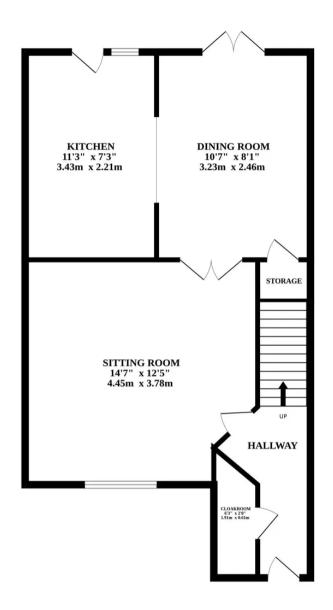

rage offer ample parking options.

### **LOCATION**

This property is situated in the popular village of Easton. The small village boasts a local restaurant, as well as being in close proximity to Longwater Retail Park and is just 8 miles from the city of Norwich. Easton is benefited by public transport that leads to surrounding towns and villages, whereby there are easily accessible routes to Norfolk's beautiful coast, London or other cities using the train station.

#### THE PROPERTY

As you enter through the welcoming entrance hall, direct access to all ground floor rooms awaits, ensuring a seamless flow throughout. To your left, a convenient cloakroom adds a touch of practicality. The living room beckons with ample space for your furniture and TV arrangements,

GROUND FLOOR 1ST FLOOR