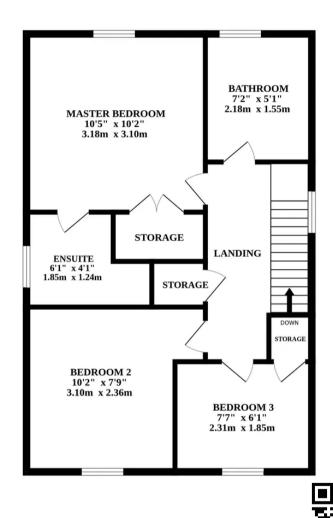

ge offer ample parking options.

### **LOCATION**

This property is situated in the popular village of Easton. The small village boasts a local restaurant, as well as being in close proximity to Longwater Retail Park and is just 8 miles from the city of Norwich. Easton is benefited by public transport that leads to surrounding towns and villages, whereby there are easily accessible routes to Norfolk's beautiful coast, London or other cities using the train station.

#### THE PROPERTY

As you enter through the welcoming entrance hall, direct access to all ground floor rooms awaits, ensuring a seamless flow throughout. To your left, a convenient cloakroom adds a touch of practicality. The living room beckons with ample space for your furniture and TV arrangements,

GROUND FLOOR 1ST FLOOR