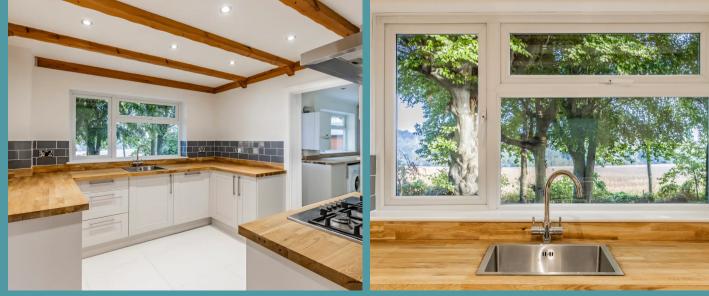

## Norwich, Norwich

GUIDE PRICE £600,000-£625,000 Fully renovated by the current owners to a high standard, fully ready to move in with no work needed other than putting your own stamp on the place. The ground floor impresses with its grand entrance hallway, open plan living and dining area with a charming fireplace, a well-equipped kitchen with rustic charm, a versatile study and a convenient utility area. Upstairs, four spacious bedrooms provide flexible living options and the modern bathroom caters to your comfort. Outside, the garden, with a lawned area, mature greenery and a generous patio, offers the perfect setting for outdoor entertainment and dining, all with the backdrop of field views.

### SUMMARY

GUIDE PRICE £600,000-£625,000 Fully renovated by the current owners to a high standard, fully ready to move in with no work needed other than putting your own stamp on the place. The ground floor impresses with its grand entrance hallway, open plan living and dining area with a charming fireplace, a well-equipped kitchen with rustic charm, a versatile study and a convenient utility area. Upstairs, four spacious bedrooms provide flexible living options and the modern bathroom caters to your comfort. Outside, the garden, with a lawned area, mature greenery and a generous patio, offers the perfect setting for outdoor entertainment and dining, all with the backdrop of field views.