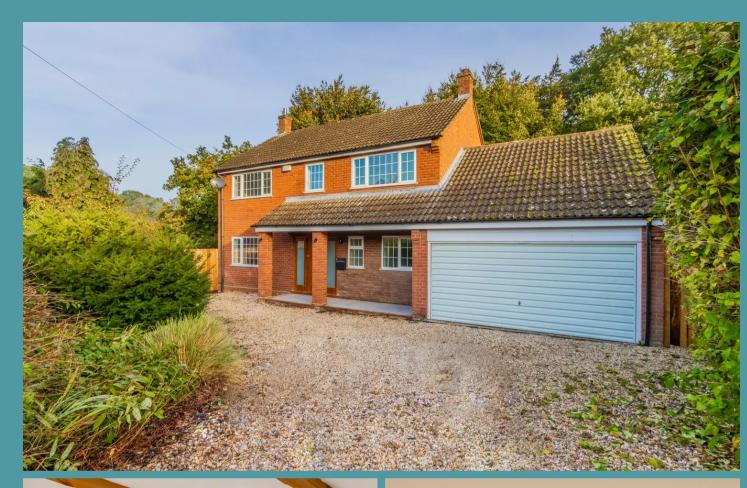

## Norwich, Norwich

GUIDE PRICE £600,000-£625,000 Fully renovated by the current owners to a high standard, fully ready to move in with no work needed other than putting your own stamp on the place. The ground floor impresses with its grand entrance hallway, open plan living and dining area with a charming fireplace, a well-equipped kitchen with rustic charm, a versatile study and a convenient utility area. Upstairs, four spacious bedrooms provide flexible living options and the modern bathroom caters to your comfort. Outside, the garden, with a lawned area, mature greenery and a generous patio, offers the perfect setting for outdoor entertainment and dining, all with the backdrop of field views.

### SUMMARY

GUIDE PRICE £600,000-£625,000 Fully renovated by the current owners to a high standard, fully ready to move in with no work needed other than putting your own stamp on the place. The ground floor impresses with its grand entrance hallway, open plan living and dining area with a charming fireplace, a well-equipped kitchen with rustic charm, a versatile study and a convenient utility area. Upstairs, four spacious bedrooms provide flexible living options and the modern bathroom caters to your comfort. Outside, the garden, with a lawned area, mature greenery and a generous patio, offers the perfect setting for outdoor entertainment and dining, all with the backdrop of field views.