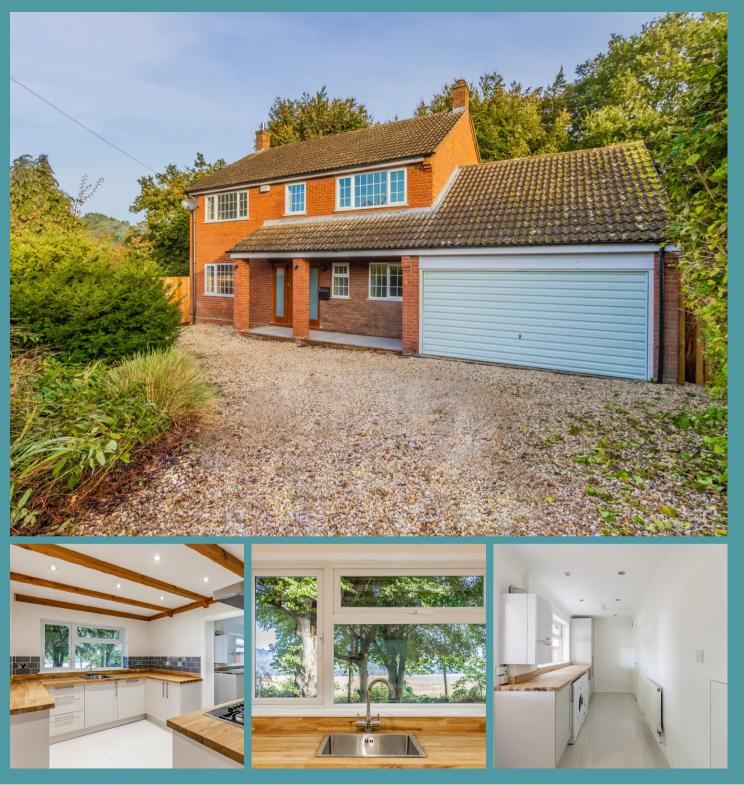

## Norwich, Norwich

GUIDE PRICE £600,000-£625,000 Fully renovated by the current owners to a high standard, fully ready to move in with no work needed other than putting your own stamp on the place. The ground floor impresses with its grand entrance hallway, open plan living and dining area with a charming fireplace, a well-equipped kitchen with rustic charm, a versatile study and a convenient utility area. Upstairs, four spacious bedrooms provide flexible living options and the modern bathroom caters to your comfort. Outside, the garden, with a lawned area, mature greenery and a generous patio, offers the perfect setting for outdoor entertainment and dining, all with the backdrop of field views.

### SUMMARY

GUIDE PRICE £600,000-£625,000 Fully renovated by the current owners to a high standard, fully ready to move in with no work needed other than putting your own stamp on the place. The ground floor impresses with its grand entrance hallway, open plan living and dining area with a charming fireplace, a well-equipped kitchen with rustic charm, a versatile study and a convenient utility area. Upstairs, four spacious bedrooms provide flexible living options and the modern bathroom caters to your comfort. Outside, the garden, with a lawned area, mature greenery and a generous patio, offers the perfect setting for outdoor entertainment and dining, all with the backdrop of field views.