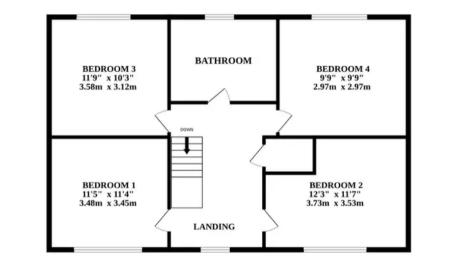

CATION

Nestled in Valley View Crescent, this property enjoys an ideal tucked-away location that provides the perfect balance between quiet village and convenience. With essential amenities right at your doorstep, including the Longwater Retail Park housing popular retailers like Sainsbury's and M&S, your daily shopping needs are effortlessly met. For those who require an easy commute, the property is within a 5 minute walk of a frequent bus route into the city centre alongside the A47 offering seamless access, making it a prime choice for busy professionals. Furthermore, the proximity to Norwich City provides access to a myriad of additional amenities, from dining options to cultural attractions. Families will appreciate the abundance of schools for all ages in the area.

GROUND FLOOR





Whilst every attempt has been made to ensure the accuracy of the floorplan contained here, measurements of doors, windows, rooms and any other items are approximate and no responsibility is taken for any error, omission or mis-statement. This plan is for illustrative purposes only and should be used as such by any prospective purchaser. The services, systems and appliances shown have not been tested and no guarantee as to their operability or efficiency can be given. Made with Metropix ©2023



1ST FLOOR