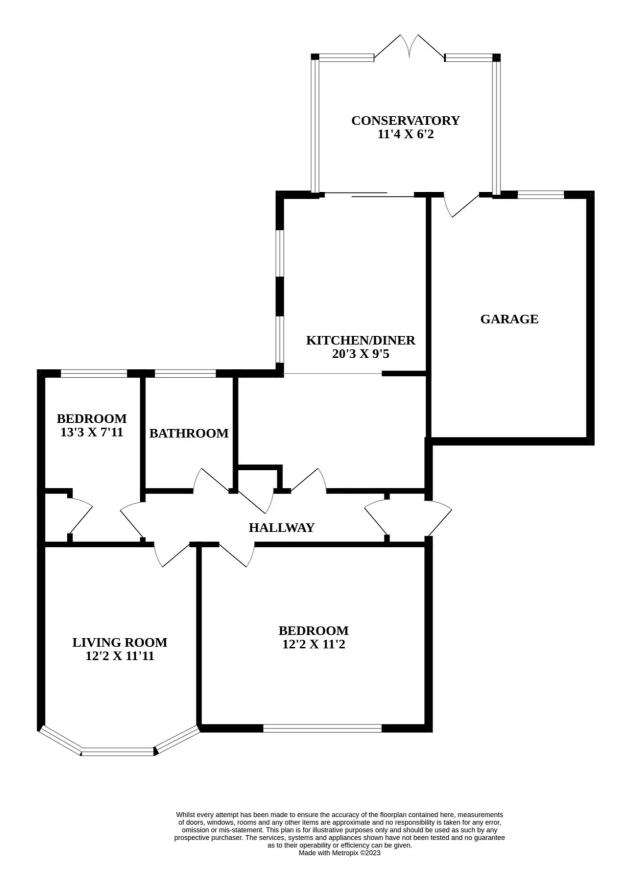

Sourien Tax Dand.

Tenure: Freehold

\*SOLD BEFORE COMING TO MARKET\* Minors & Brady are delighted to present this exceptional two-bedroom semi-detached bungalow, perfectly positioned to offer a seamless blend of modern comfort and relaxed living. This thoughtfully designed residence exemplifies the hallmark of their renowned expertise in curating homes that combine functionality with elegance. From its inviting entrance porch to the spacious kitchen/diner with sliding doors leading to a charming conservatory, this property offers a haven of tranquillity and contemporary living. With a focus on both practicality and aesthetic appeal, this bungalow is an embodiment of the quality and attention to detail that defines the ethos of Minors & Brady.