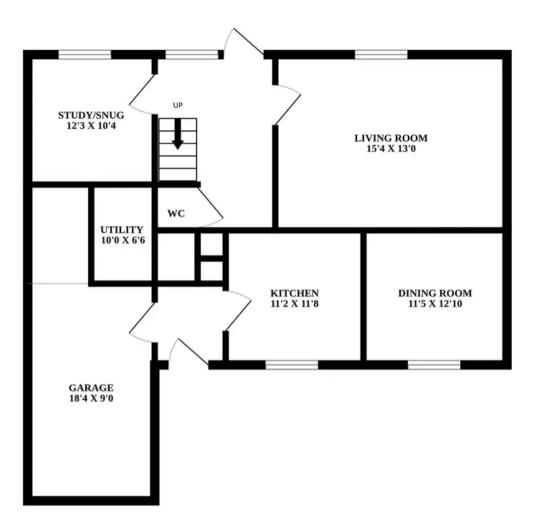

#### THE PROPERTY

Welcome to this charming 3-bedroom house that exudes elegance and comfort from the moment you step through the front doors. The inviting entrance hall sets the tone, offering a warm welcome to residents and guests alike. Downstairs you have a study/snug which is actually the fourth bedroom providing versatility to be tailored to your own demand. GROUND FLOOR

Whilst every attempt has been made to ensure the accuracy of the floorplan contained here, measurements of doors, windows, rooms and any other items are approximate and no responsibility is taken for any error, omission or mis-statement. This plan is for illustrative purposes only and should be used as such by any prospective purchaser. The services, systems and appliances shown have not been tested and no guarantee as to their operability or efficiency can be given. Made with Metropix ©2023 1ST FLOOR