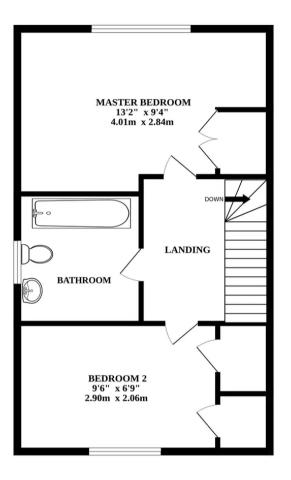

## 116 Hillcrest Avenue

Dereham, Dereham

Discover a cosy and convenient lifestyle in the heart of Dereham with this charming end-terraced property. As you step inside, the ground floor offers practicality and flow, with a well-appointed kitchen and a spacious living area that seamlessly connects to the garden. Upstairs, you'll find two generous bedrooms and a modern bathroom, providing comfort and convenience. The garden is perfect for outdoor enjoyment, with a patio, lawn and space for a shed, while the front offers a driveway and off-road parking. This property is the epitome of comfortable living, offering both style and convenience.

## 116 Hillcrest Avenue

Dereham, Dereham

Discover a cosy and convenient lifestyle in the heart of Dereham with this charming end-terraced property. As you step inside, the ground floor offers practicality and flow, with a well-appointed kitchen and a spacious living area that seamlessly connects to the garden. Upstairs, you'll find two generous bedrooms and a modern bathroom, providing comfort and convenience. The garden is perfect for outdoor enjoyment, with a patio, lawn and space for a shed, while the front offers a driveway and offroad parking. This property is the epitome of comfortable living, offering both style and convenience.

## THE PROPERTY

Welcome to this charming end-terraced property, nestled in the heart of Dereham. As you step inside, GROUND FLOOR 1ST FLOOR