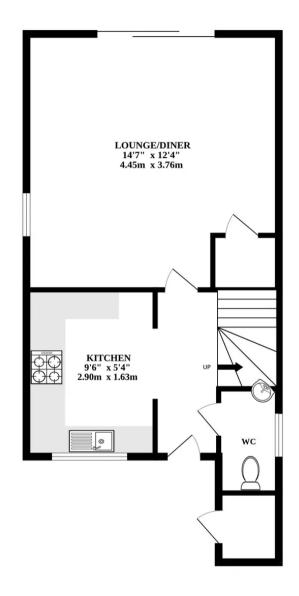

## 116 Hillcrest Avenue

Dereham, Dereham

Discover a cosy and convenient lifestyle in the heart of Dereham with this charming end-terraced property. As you step inside, the ground floor offers practicality and flow, with a well-appointed kitchen and a spacious living area that seamlessly connects to the garden. Upstairs, you'll find two generous bedrooms and a modern bathroom, providing comfort and convenience. The garden is perfect for outdoor enjoyment, with a patio, lawn and space for a shed, while the front offers a driveway and off-road parking. This property is the epitome of comfortable living, offering both style and convenience.

## 116 Hillcrest Avenue

Dereham, Dereham

Discover a cosy and convenient lifestyle in the heart of Dereham with this charming end-terraced property. As you step inside, the ground floor offers practicality and flow, with a well-appointed kitchen and a spacious living area that seamlessly connects to the garden. Upstairs, you'll find two generous bedrooms and a modern bathroom, providing comfort and convenience. The garden is perfect for outdoor enjoyment, with a patio, lawn and space for a shed, while the front offers a driveway and offroad parking. This property is the epitome of comfortable living, offering both style and convenience.

## THE PROPERTY

Welcome to this charming end-terraced property, nestled in the heart of Dereham. As you step inside, GROUND FLOOR 1ST FLOOR