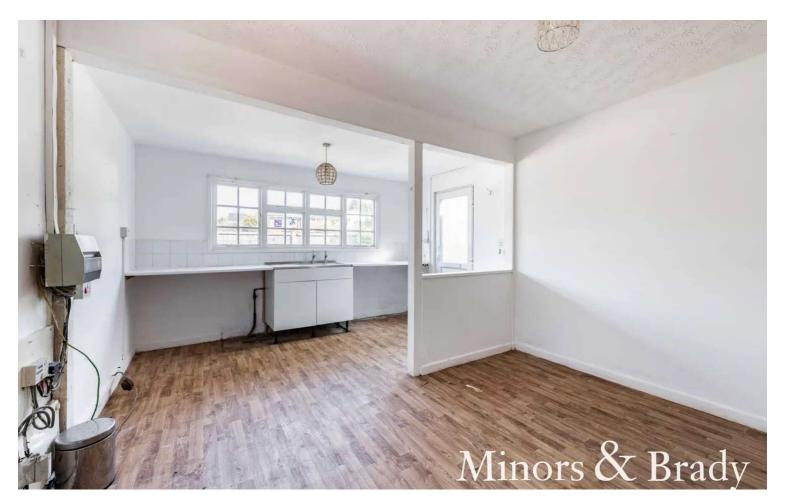

Upon entering the property, you are greeted by a welcoming hallway that leads to the main living areas. The open plan living and dining room is adorned with an abundance of natural light, creating a warm and inviting space for both relaxing and entertaining.

The well-designed kitchen boasts a range of modern fixtures and fittings, providing ample storage and workspace for culinary enthusiasts. With disabled access available to the rear of the property, this bungalow ensures convenience and ease of movement for all residents.