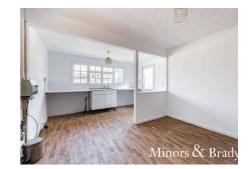

Upon entering the property, you are greeted by a welcoming hallway that leads to the main living areas. The open plan living and dining room is adorned with an abundance of natural light, creating a warm and inviting space for both relaxing and entertaining.

The well-designed kitchen boasts a range of modern fixtures and fittings, providing ample storage and workspace for culinary enthusiasts. With disabled access available to the rear of the property, this bungalow ensures convenience and ease of movement for all residents.