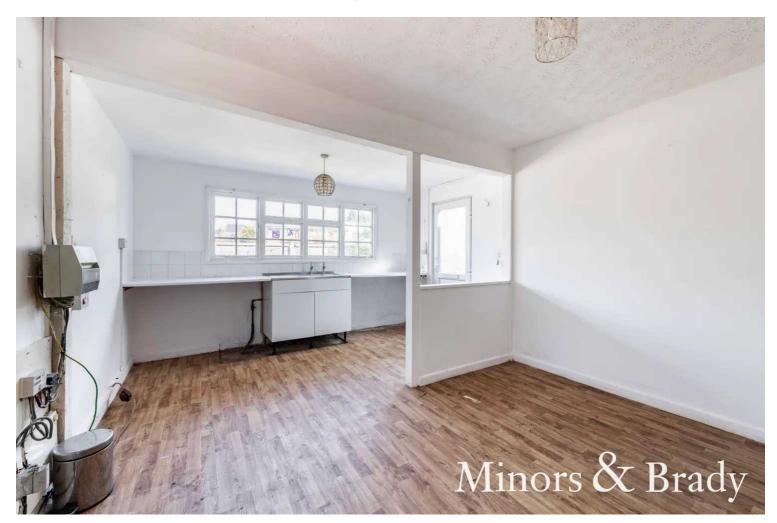

Upon entering the property, you are greeted by a welcoming hallway that leads to the main living areas. The open plan living and dining room is adorned with an abundance of natural light, creating a warm and inviting space for both relaxing and entertaining.

The well-designed kitchen boasts a range of modern fixtures and fittings, providing ample storage and workspace for culinary enthusiasts. With disabled access available to the rear of the property, this bungalow ensures convenience and ease of movement for all residents.