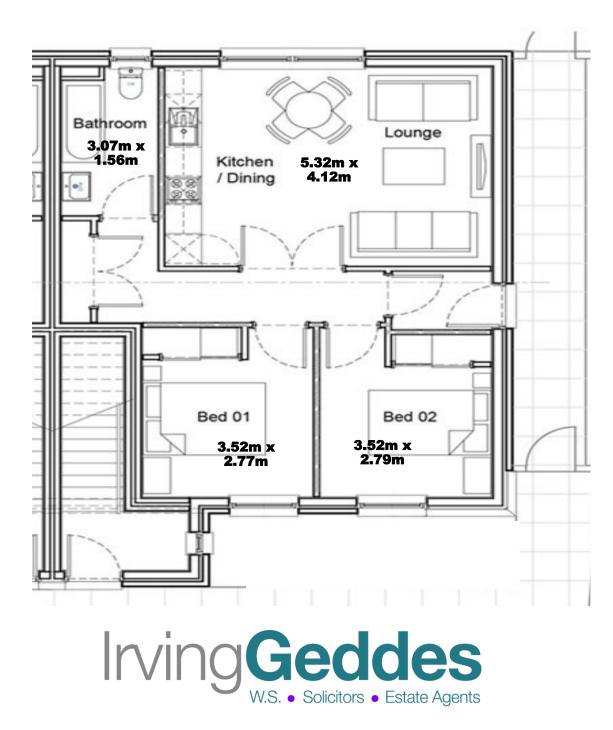

## 14 FISHERS WAY, ABERFELDY, PH15 2FR

Irving Geddes are delighted to offer for sale this furnished new-build 2 bed upper apartment within a block of 4, located within an exclusive development located centrally within the ever popular Perthshire town of Aberfeldy. A beautifully designed property boasting open plan living with quality finishing. Private main door access from the front to the PORCH with room for outdoor attire, & steps to upper floor. The layout comprises a HALLWAY with built-in storage, 2 BEDROOMS with built-in wardrobes, open plan KITCHEN/LOUNGE with wall & base units, inset hob, washing machine, & integrated oven & microwave, and FAMILY BATHROOM. The property is warmed by gas central heating & double glazed. Externally there are two parking spaces & communal gardens.