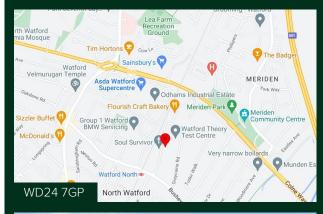

#### Location

Situated on Greycaine Road, an established and popular commercial location approx. one mile from Junction 5 of the M1 Motorway and 0.4 miles from the A41. It is therefore well located for the national road network with good access to the M25 Motorway (J19 and J20).

Rail communications are available within easy walking distance at Watford North Station which links to Watford Junction Station (London Euston 16 minutes) and St Albans. Both stations are close to the property, being 0.2 miles and 1.3 miles respectively.