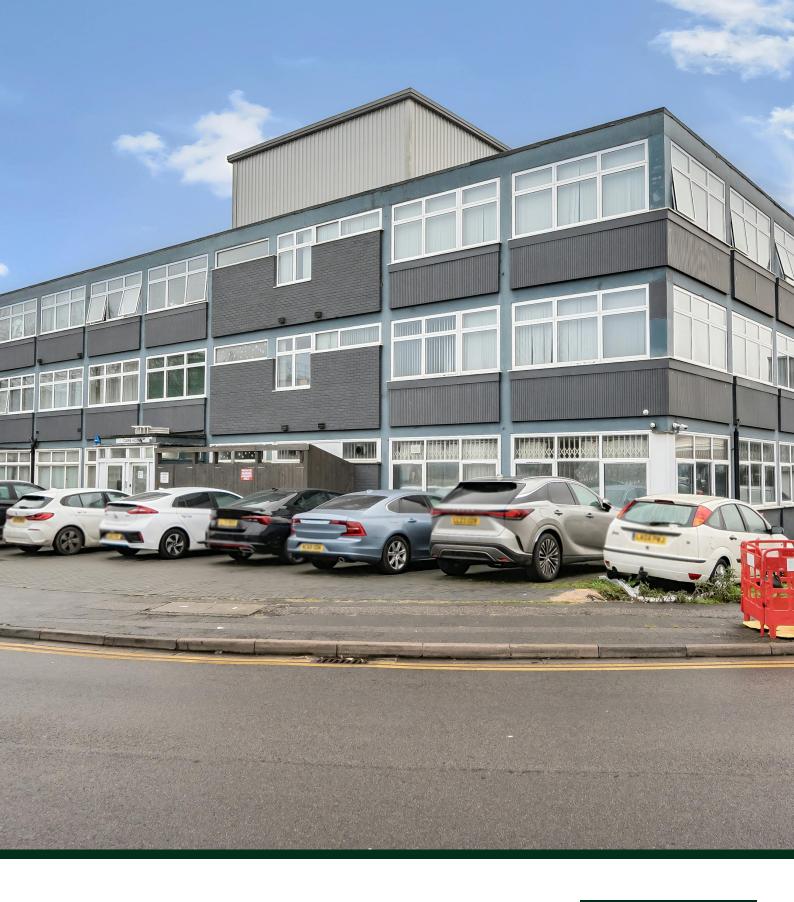

# NAIROBI COFFEE & TEA

Unit 1A, 6 Greycaine Road, Watford, WD24 7GP

INCORPORATING Smiddy & Co

Ground floor office / business space virtual freehold investment for sale.

1,152 SQ FT

## Description

Self-contained Office / Business space located on the ground floor of a 3-storey building amounting to  $1,152 \, \text{Ft}^2$ .

The accommodation is arranged into private office rooms, kitchen and WC. To the front of the property there is a grassed area that could be improved for car parking (in accordance with the balance of the building).