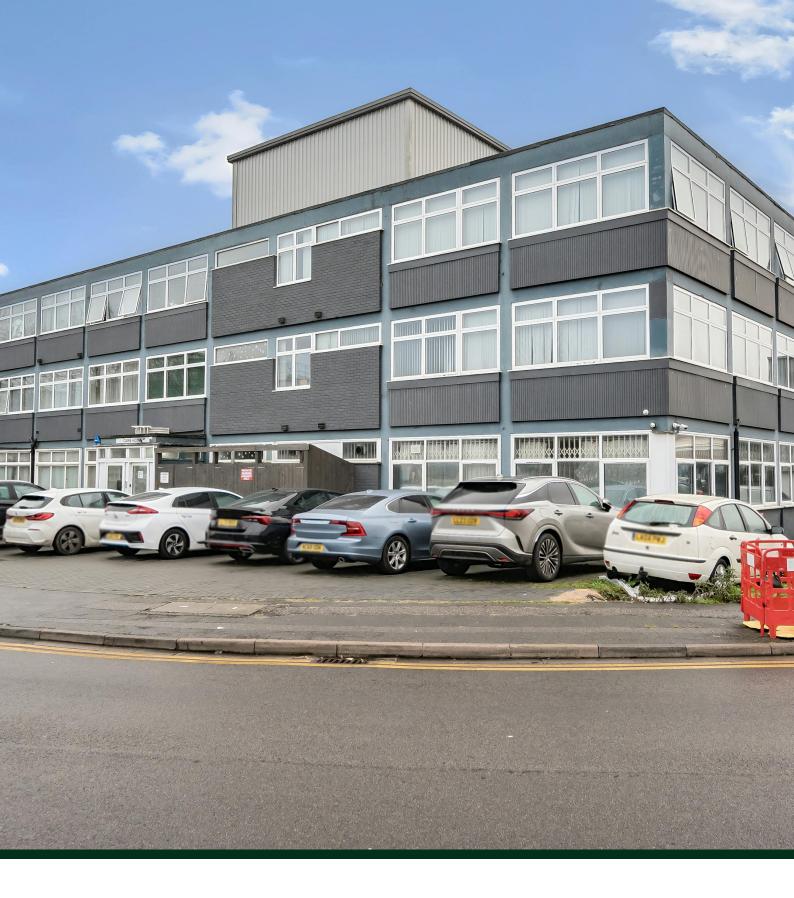

# NAIROBI COFFEE & TEA Unit 1A, 6 Greycaine Road, Watford, WD24 7GP

**Ground floor office / business space virtual freehold investment for sale.** 1,152 SQ FT

#### Description

Self-contained Office / Business space located on the ground floor of a 3-storey building amounting to  $1,152 \text{ Ft}^2$ .

The accommodation is arranged into private office rooms, kitchen and WC. To the front of the property there is a grassed area that could be improved for car parking (in accordance with the balance of the building).