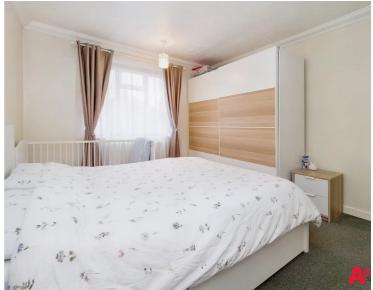

# Bedroom One

11' 9" x 11' 1" (3.58m x 3.37m)

# Bedroom Two

12' 6" x 10' 6" (3.82m x 3.19m)