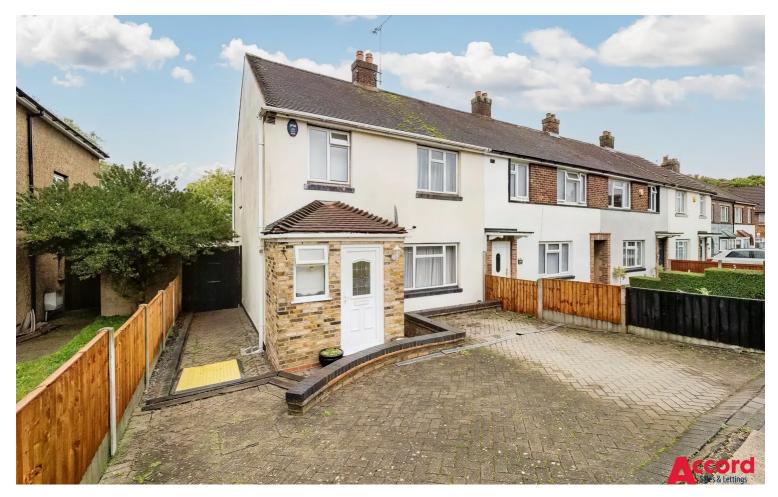

# Ravensbourne Crescent, Romford

£2,000 pcm

THREE GOOD SIZE BEDROOMS • LOUNGE: 13'2" X 12'8" • SPACIOUS KITCHEN/DINER • GROUND FLOOR CLOAKROOM • FIRST FLOOR FAMILY BATHROOM • 75' REAR GARDEN • OFF STREET PARKING • WALKING DISTANCE TO HAROLD WOOD MAINLINE STATION • END OF TERRACED FAMILY HOME • COUNCIL TAX BAND - D • EPC RATING - D • INITIAL TENANCY TERM - 12 MONTHS • TENANCY DEPOSIT - £2,305.00

Introducing this three bedroom end of terrace family home, situated in a great location just 0.8 miles from Harold Wood Train Station. This property offers parking to the front. The property includes a spacious lounge perfect for a family, which then takes you through to a modern kitchen. Upstairs has two good sized double bedrooms and one single bedroom. The property has a large garden, paved patio and shed. Additionally, potential tenants will be pleased to know that a zero deposit option is available. This property is in close proximity to schools, shops, and recreational facilities.