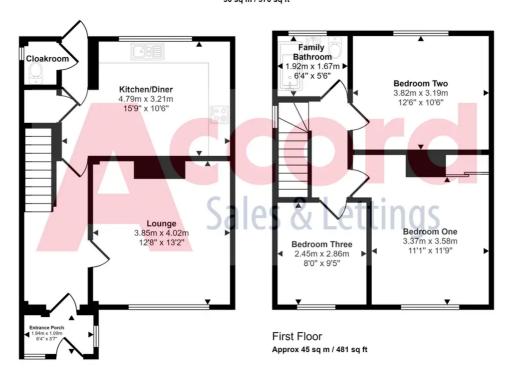

#### Lounge

13' 2" x 12' 8" (4.02m x 3.85m)

#### Kitchen/Diner

15' 9" x 10' 6" (4.79m x 3.21m)

# Ground Floor Cloakroom

# Bedroom One

11' 9" x 11' 1" (3.58m x 3.37m)

# Bedroom Two

12' 6" x 10' 6" (3.82m x 3.19m)

# **Bedroom Three**

9' 5" x 8' 0" (2.86m x 2.45m)

# Family Bathroom

6' 4" x 5' 6" (1.92m x 1.67m)

#### Approx Gross Internal Area 90 sq m / 970 sq ft

Ground Floor Approx 45 sq m / 489 sq ft

This floorplan is only for illustrative purposes and is not to scale. Measurements of rooms, doors, windows, and any items are approximate and no responsibility is taken for any error, omission or mis-statement. Icons of items such as bathroom suites are representations only and may not look like the real items. Made with Made Snappy 360.