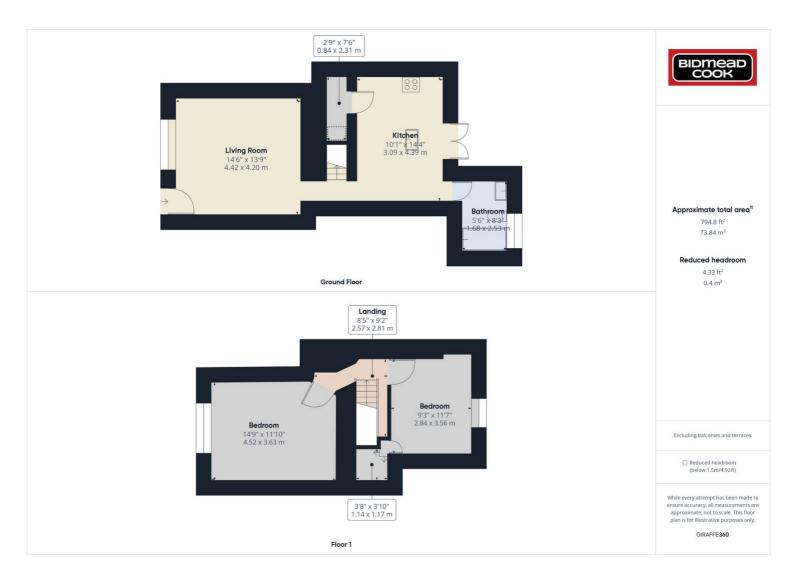

## **3 Waengoch Cottages Cwmcelyn Road, Blaina** Offers Over £150,000 Freehold

Renovated Cottage • Modern Kitchen • Modern Bathroom • Beautiful Garden • EPC Rating: C

1 Bethcar Street, Ebbw Vale, Gwent, NP23 6HH Tel: 01495 302301 Email: ebbwvale@bidmeadcook.co.uk www.bidmeadcook.co.uk A renovated cottage situated within a pleasant position of Cwmcelyn, Blaina. The accommodation comprises a kitchen/diner, bathroom, living room and two double bedrooms. Benefits include a combi-gas central heating system, double glazing, kitchen having integrated appliances to include an oven, hob, extractor hood, fridge/freezer and washing machine. The property is accessed via a yard area which also provides outside storage and to the rear is a beautiful, level garden having lawned and decked areas. Early enquiries recommended.