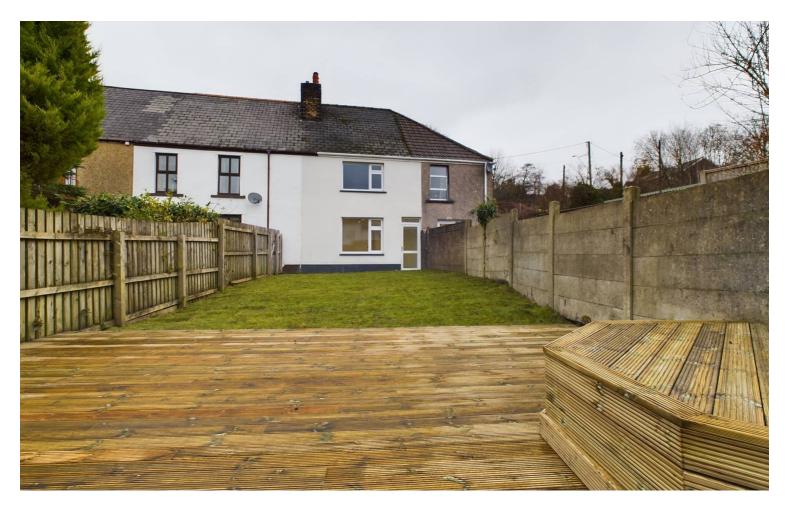

## **3 Waengoch Cottages Cwmcelyn Road, Blaina** Offers Over £150,000 Freehold

Renovated Cottage • Modern Kitchen • Modern Bathroom • Beautiful Garden • EPC Rating: C

1 Bethcar Street, Ebbw Vale, Gwent, NP23 6HH Tel: 01495 302301 Email: ebbwvale@bidmeadcook.co.uk www.bidmeadcook.co.uk A renovated cottage situated within a pleasant position of Cwmcelyn, Blaina. The accommodation comprises a kitchen/diner, bathroom, living room and two double bedrooms. Benefits include a combi-gas central heating system, double glazing, kitchen having integrated appliances to include an oven, hob, extractor hood, fridge/freezer and washing machine. The property is accessed via a yard area which also provides outside storage and to the rear is a beautiful, level garden having lawned and decked areas. Early enquiries recommended.

Agents Note: There is a Right of Way to the rear of this property. The main photograph shows the rear of the property.

Council Tax band: B Tenure: Freehold EPC Energy Efficiency Rating: C EPC Environmental Impact Rating: