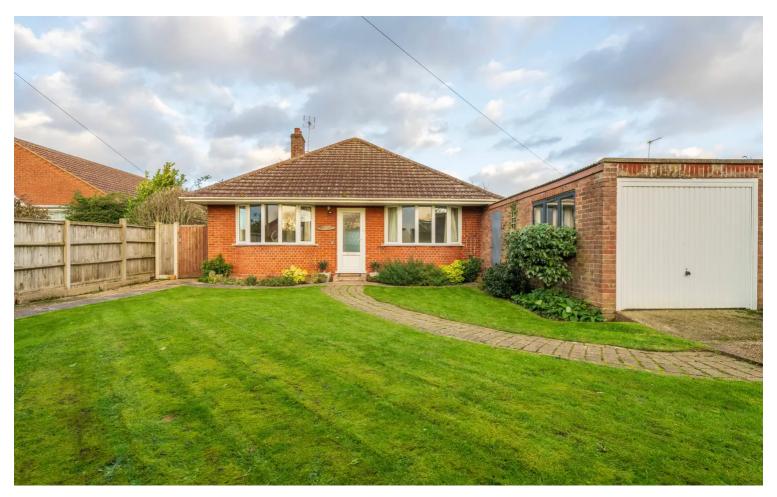

# Seaclef Bush Road, Winterton-On-Sea

£525,000 Freehold

GUIDE PRICE: £525,000-£550,000. Impressive 4-bed coastal property with spacious interiors and stunning sea views. Features include 2 ground-floor double bedrooms, well-equipped kitchen, expansive living/dining room, front driveway, garage, sizeable lawn, rear garden with patio seating.

# **BUSH ROAD, WINTERTON**

Discover the epitome of coastal living with this impressive four-bedroom property, offering a perfect blend of space and seaside tranquillity. As you step into the welcoming entrance hall, two generously sized ground-floor double bedrooms, adorned with bay windows, greet you, along with a bathroom and an additional shower room. The well-equipped kitchen and expansive 24 x 14 living room/dining room on the ground floor create an ideal space for both practicality and relaxation.

Ascend the stairs to find two further double bedrooms, each providing a peaceful retreat. Outside, the property offers a front driveway leading to a garage, complemented by a sizable lawn and a pathway from the gated entrance. The rear garden is a true coastal haven, featuring a large open space with a patio seating area and a substantial lawn. Overlooking the dunes and the sea, this serene outdoor setting provides the perfect backdrop for relaxation and offers a unique connection to the beauty of the coastal environment. The property also features private steps which lead you from the rear garden right down onto the dunes. Embrace the coastal lifestyle with this remarkable property, where spacious interiors harmonize with the serene seaside surroundings.