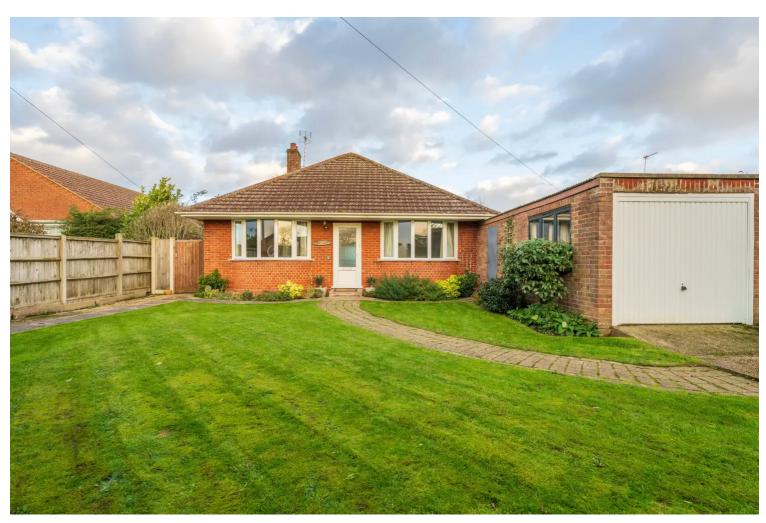

# Seaclef Bush Road, Winterton-On-Sea

£525,000 Freehold

GUIDE PRICE: £525,000-£550,000. Impressive 4-bed coastal property with spacious interiors and stunning sea views. Features include 2 ground-floor double bedrooms, well-equipped kitchen, expansive living/dining room, front driveway, garage, sizeable lawn, rear garden with patio seating.

Ascend the stairs to find two further double bedrooms, each providing a peaceful retreat. Outside, the property offers a front driveway leading to a garage, complemented by a sizable lawn and a pathway from the gated entrance. The rear garden is a true coastal haven, featuring a large open space with a patio seating area and a substantial lawn. Overlooking the dunes and the sea, this serene outdoor setting provides the perfect backdrop for relaxation and offers a unique connection to the beauty of the coastal environment. The property also features private steps which lead you from the rear garden right down onto the dunes. Embrace the coastal lifestyle with this remarkable property, where spacious interiors harmonize with the serene seaside surroundings.