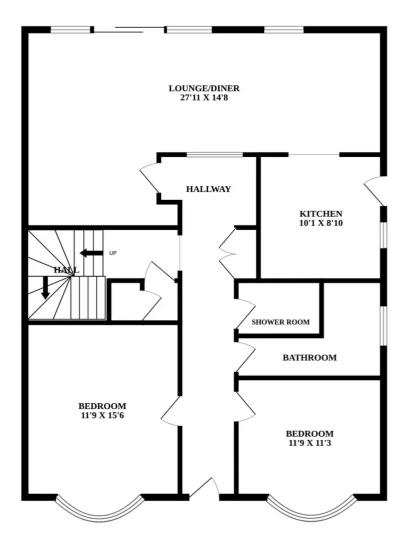

# **BUSH ROAD, WINTERTON**

Discover the epitome of coastal living with this impressive four-bedroom property, offering a perfect blend of space and seaside tranquillity. As you step into the welcoming entrance hall, two generously sized ground-floor double bedrooms, adorned with bay windows, greet you, along with a bathroom and an additional shower room. The well-equipped kitchen and expansive 24 x 14 living room/dining room on the ground floor create an ideal space for both practicality and relaxation.

Ascend the stairs to find two further double bedrooms, each providing a peaceful retreat. Outside, the property offers a front driveway leading to a garage, complemented by a sizable lawn and a pathway from the gated entrance. The rear garden is a true coastal haven, featuring a large open space with a patio seating area and a substantial lawn. Overlooking the dunes and the sea, this serene outdoor setting provides the perfect backdrop for relaxation and offers a unique connection to the beauty of the coastal environment. The property also features private steps which lead you from the rear garden right down onto the dunes. Embrace the coastal lifestyle with this remarkable property, where spacious interiors harmonize with the serene seaside surroundings.

# Council Tax band: E

GROUND FLOOR 1ST FLOOR

writist every attempt nas open made or elisate ne accuracy or nei notopara i romanier neter, i neasureniems of doors, windows, rooms and any other items are approximate and no responsibility is taken for any error, omission or mis-statement. This plan is for illustrative purposes only and should be used as such by any prospective purchaser. The services, systems and appliances shown have not been tested and no guarante as to their operability or efficiency can be given.