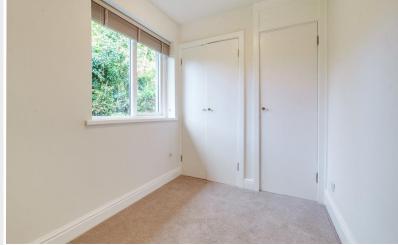

Accommodation: (with approximate measurements)

Living Room 15' 1" x 9' 1" (4.6m x 2.77m)

Kitchen

Bedroom 1 11' x 9' 2" (3.35m x 2.79m)

Bedroom 2 11' 3" x 6' 5" (3.43m x 1.96m)

Bathroom

Property Information:

What3Words: //distracts.dark.lecturers

Notes: \*Checked on https://checker.ofcom.org.uk 3rd November 2023 - not verified.

Bedroom 2

Bathroom

Garden

Rear Elevation