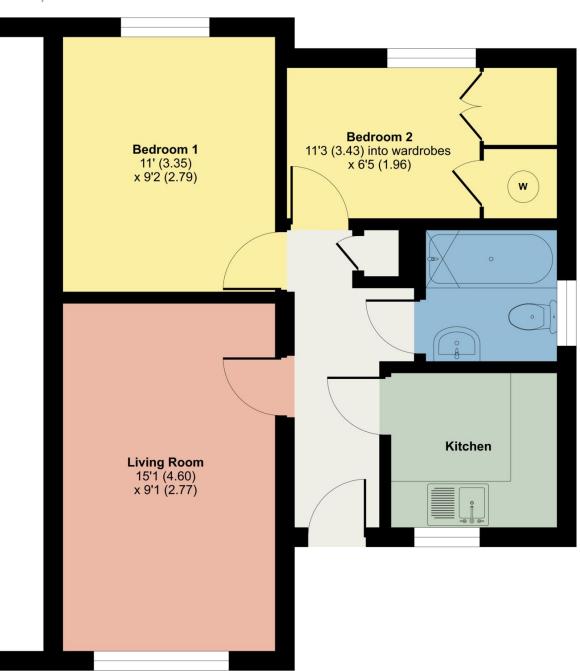

Accommodation: (with approximate measurements)

Living Room 15' 1" x 9' 1" (4.6m x 2.77m)

Kitchen

Bedroom 1 11' x 9' 2" (3.35m x 2.79m)

Bedroom 2 11' 3" x 6' 5" (3.43m x 1.96m)

Bathroom

Property Information:

## 17 Elleray Gardens, Windermere, LA23

Approximate Area = 492 sq ft / 45.7 sq m
For identification only - Not to scale

## GROUND FLOOR

Floor plan produced in accordance with RICS Property Measurement Standards incorporating International Property Measurement Standards (IPMS2 Residential). © nichecom 2023. Produced for Hackney & Leigh. REF: 1052585