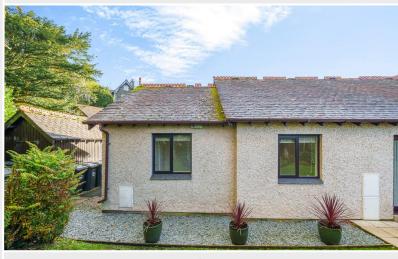

## Windermere

17 Elleray Gardens, Windermere, Cumbria, LA23 1JE

This newly refurbished 2 bedroom bungalow is a hidden gem, nestled in a convenient location and close to all village amenities. Designed for persons over the age of 55.

Property Reference: W6018

Hallway

Living Room

Kitchen

Bedroom 1

Description: Elleray Gardens was constructed in the 1980's and offers managed services and grounds for the retired persons over the age of 55. No.17 is a newly refurbished 2 bedroomed bungalow, set in a quiet location yet within walking distance of all village amenities and local transport. The property has been substantially modernised, which included refitting the kitchen, complete replacement of the bathroom, re-carpeting and re-wiring. The bungalow benefits from an emergency cord system to alert the resident manager and there are also communal grounds surrounding the development, plus residents communal parking. An unfurnished property ready for moving into.

Location: From Windermere's Main Road on the one way system head towards Ambleside bearing left onto College Road opposite the Lamplighter Hotel. Bear first right after approximately 50 metres into Elleray Gardens and proceed into the development where 17 Elleray Gardens is situated straight ahead at the end of the drive.

Outside: Communal parking to the front of the development and use of the communal garden.

Services: Mains electricity, water and drainage.

Tenure: We understand that the bungalow is leasehold for the term of a 150 years from 1987 with an annual service charge of £1,927.