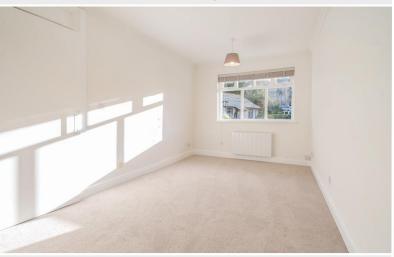

Accommodation: (with approximate measurements)

Living Room 15' 1" x 9' 1" (4.6m x 2.77m)

Kitchen

Bedroom 1 11' x 9' 2" (3.35m x 2.79m)

Bedroom 2 11' 3" x 6' 5" (3.43m x 1.96m)

Bathroom

Property Information: