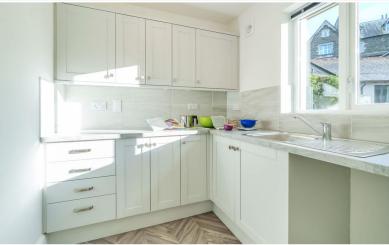

Property Reference: W6018

Hallway

Living Room

Kitchen

Bedroom 1

Description: Elleray Gardens was constructed in the 1980's and offers managed services and grounds for the retired persons over the age of 55. No.17 is a newly refurbished 2 bedroomed bungalow, set in a quiet location yet within walking distance of all village amenities and local transport. The property has been substantially modernised, which included refitting the kitchen, complete replacement of the bathroom, re-carpeting and re-wiring. The bungalow benefits from an emergency cord system to alert the resident manager and there are also communal grounds surrounding the development, plus residents communal parking. An unfurnished property ready for moving into.

Accommodation: (with approximate measurements)

Living Room 15' 1" x 9' 1" (4.6m x 2.77m)

Kitchen

Bedroom 1 11' x 9' 2" (3.35m x 2.79m)

Bedroom 2 11' 3" x 6' 5" (3.43m x 1.96m)

Bathroom

Property Information: