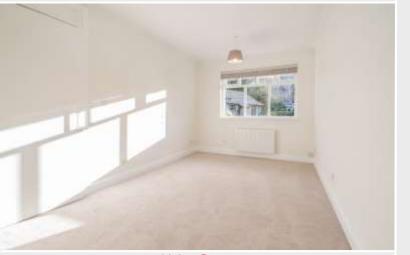

Accommodation: (with approximate measurements)

Living Room 15' 1" x 9' 1" (4.6m x 2.77m)