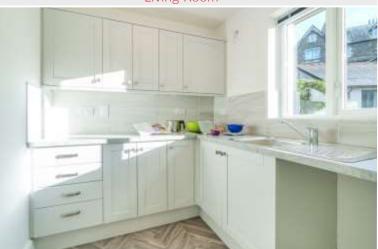

#### Kitchen

Bedroom 1 11' x 9' 2" (3.35m x 2.79m)

Bedroom 2 11' 3" x 6' 5" (3.43m x 1.96m)