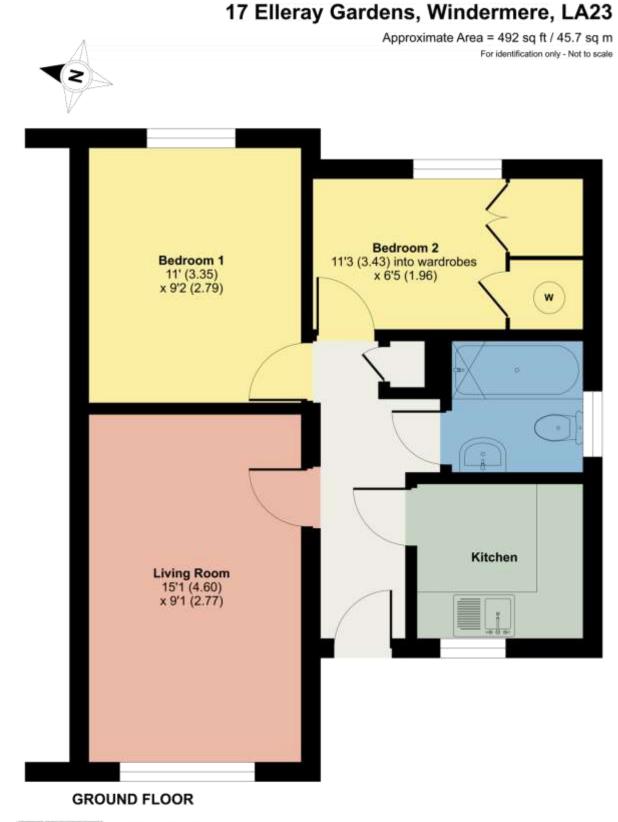

Accommodation: (with approximate measurements)

Living Room 15' 1" x 9' 1" (4.6m x 2.77m)

#### Kitchen

Bedroom 1 11' x 9' 2" (3.35m x 2.79m)

Bedroom 2 11' 3" x 6' 5" (3.43m x 1.96m)