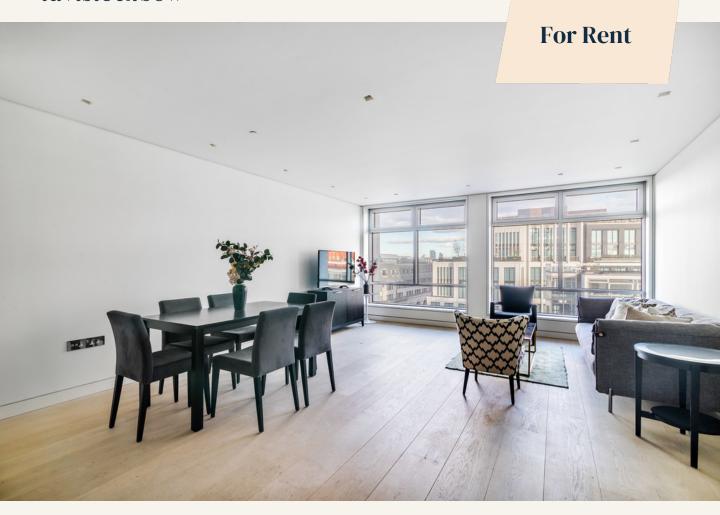

# **People Make Places**

Centre Point Residences, New Oxford Street, WC1

2 bedrooms | 1,345 sq ft

A luxurious two bedroom, two bathroom apartment to rent in the iconic Centre Point Residences. The apartment boasts a large open plan living room, two large bedrooms and beautiful modern bathrooms. The apartment has access to incredible facilities including a state of the art gym, swimming pool, members lounge. and cinema.

#### Overview

Set serenely above the West End, this beautifully presented two bedroom, two bathroom apartment is on the eighth floor of the iconic Centre Point Residences.

The apartment boasts a large open plan living room complete with a modern kitchen, two large bedrooms with fitted wardrobes and beautifully appointed modern bathrooms, plus a further guest cloakroom.

The apartment has access to incredible facilities including a 24 hour concierge service, a state of the art gym, swimming pool, members lounge. and cinema. The property is available immediately on a furnished basis for a 12 month let.