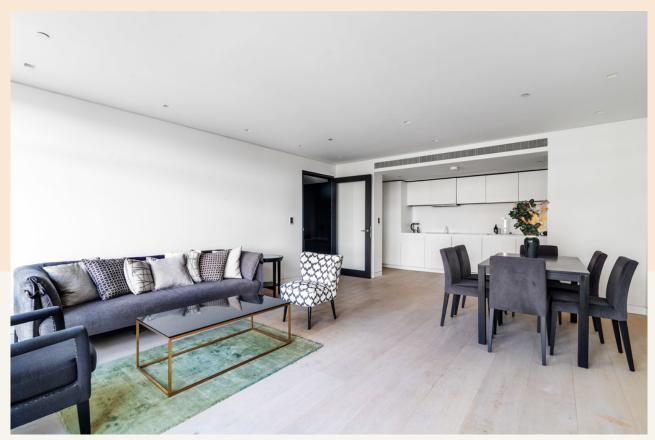

# **People Make Places**

Centre Point Residences, New Oxford Street, WC1

2 bedrooms | 1,345 sq ft

A luxurious two bedroom, two bathroom apartment to rent in the iconic Centre Point Residences. The apartment boasts a large open plan living room, two large bedrooms and beautiful modern bathrooms. The apartment has access to incredible facilities including a state of the art gym, swimming pool, members lounge. and cinema.

#### Overview

Set serenely above the West End, this beautifully presented two bedroom, two bathroom apartment is on the eighth floor of the iconic Centre Point Residences.

The apartment boasts a large open plan living room complete with a modern kitchen, two large bedrooms with fitted wardrobes and beautifully appointed modern bathrooms, plus a further guest cloakroom.

The apartment has access to incredible facilities including a 24 hour concierge service, a state of the art gym, swimming pool, members lounge. and cinema. The property is available immediately on a furnished basis for a 12 month let.