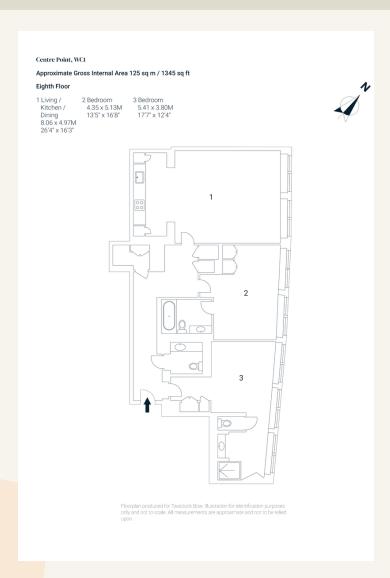

# **People Make Places**

Centre Point Residences, New Oxford Street, WC1

2 bedrooms | 1,345 sq ft

A luxurious two bedroom, two bathroom apartment to rent in the iconic Centre Point Residences. The apartment boasts a large open plan living room, two large bedrooms and beautiful modern bathrooms. The apartment has access to incredible facilities including a state of the art gym, swimming pool, members lounge. and cinema.

#### Overview

Set serenely above the West End, this beautifully presented two bedroom, two bathroom apartment is on the eighth floor of the iconic Centre Point Residences.

The apartment boasts a large open plan living room complete with a modern kitchen, two large bedrooms with fitted wardrobes and beautifully appointed modern bathrooms, plus a further guest cloakroom.