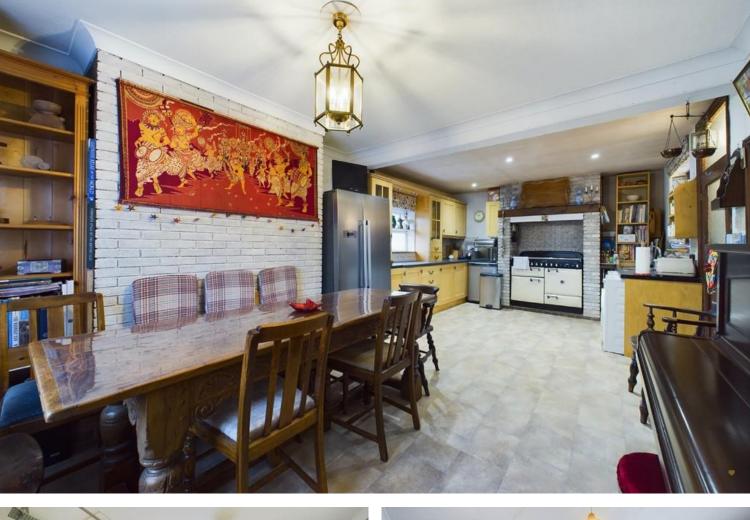

To the left you have an extra-large kitchen/dining room. This spacious room is the hub of the home making it a great place to entertain, easily holding an 8/10 seater dining table. The kitchen itself benefits from both overhead and under counter cupboards, a huge free-standing oven/hob and has ample bench space.