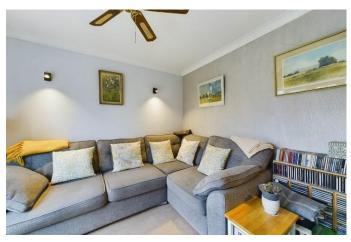

There is a second lounge/snug at the rear of the home that has direct access to the garden. This lovely room would make a great home office or playroom. It benefits from neutral décor, carpeted flooring and has lovely natural light.