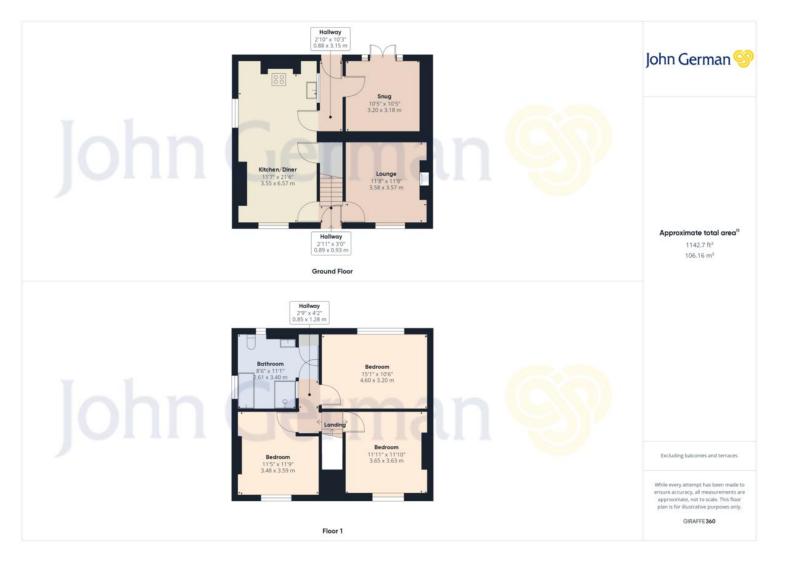

The first floor consists of three very spacious bedrooms and family bathroom. The master bedroom has great in built storage with neutral décor and carpeted flooring. The second and third bedrooms are both easily double rooms, one is carpeted and the other has wood floors. The family bathroom is absolutely huge, it has a four piece suite including a modern shower, bath, sink, WC and also has feature wall paper and built in storage.