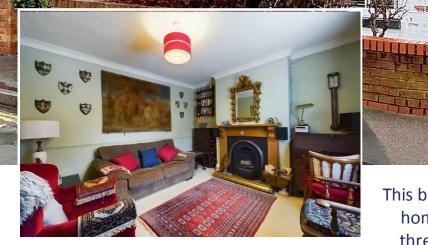

## £260,000

As you approach the front of the home you enter through a gated front garden. Into the main entrance hall, there is a central staircase and the first room on the right is the lounge which benefits from a feature fireplace, neutral décor and carpeted flooring.