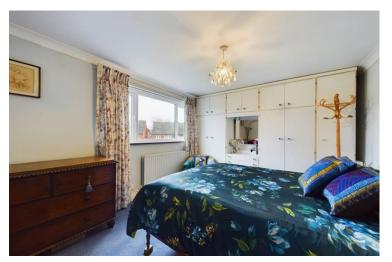

The first floor consists of three very spacious bedrooms and family bathroom. The master bedroom has great in built storage with neutral décor and carpeted flooring. The second and third bedrooms are both easily double rooms, one is carpeted and the other has wood floors. The family bathroom is absolutely huge, it has a four piece suite including a modern shower, bath, sink, WC and also has feature wall paper and built in storage.