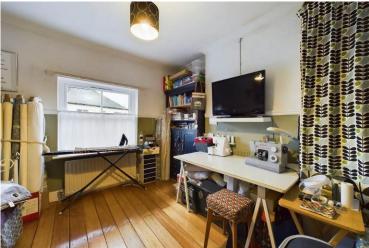

There is a second lounge/snug at the rear of the home that has direct access to the garden. This lovely room would make a great home office or playroom. It benefits from neutral décor, carpeted flooring and has lovely natural light.