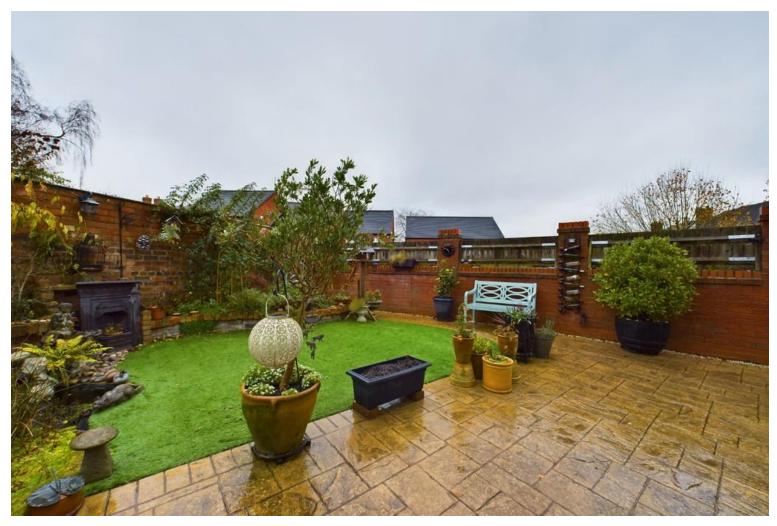

The low maintenance rear gardens consist of a large paved patio area, garden beds and astroturf.

**Tenure:** Freehold (purchasers are advised to satisfy themselves as to the tenure via their legal representative).