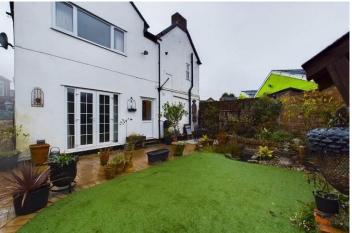

The low maintenance rear gardens consist of a large paved patio area, garden beds and astroturf.

**Tenure:** Freehold (purchasers are advised to satisfy themselves as to the tenure via their legal representative).